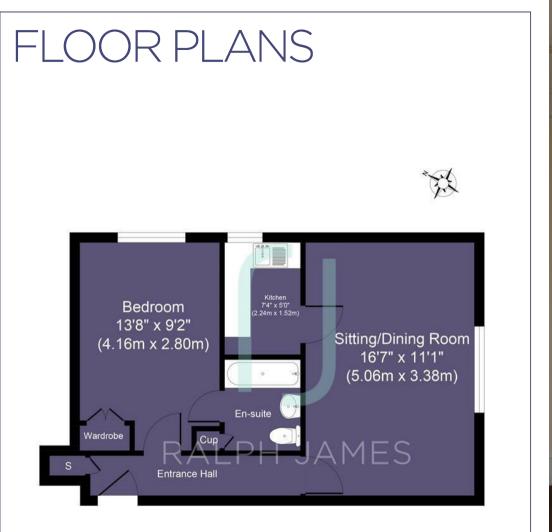

### IN A NUTSHELL

Large reception room

Separate kitchen

Allocated parking space

Approx. Gross Internal Floor Area 431 sq. ft / 40.13 sq. m

THIS PLAN IS FOR ILLUSTRATIVE PURPOSES ONLY AND SHOULD BE USED AS SUCH BY ANY PROSPECTIVE PURCHASER. Whilst every attempt has been made to ensure the accuracy of the floor plan shown here, measurements of doors, windows, rooms and any other items are approximate and no responsibility is taken for any error, omission, or mis-statement. The services, systems and appliances shown have not been tested and no guarantee as to their operability or efficiency can be given.