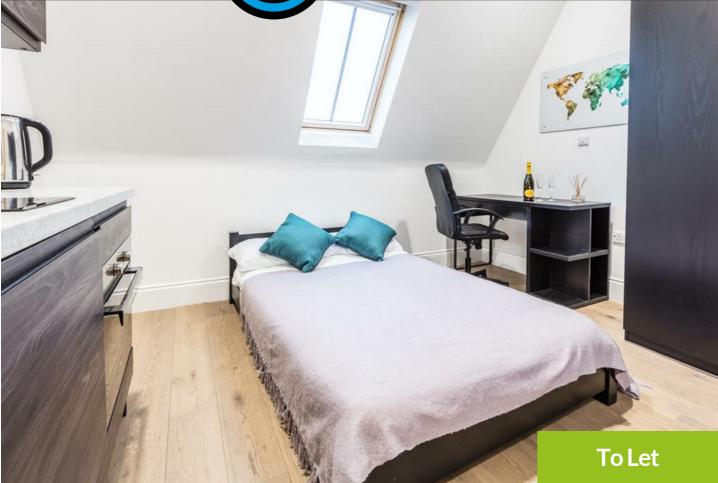

The apartment is located on the second floor and comes fully furnished with modern, high quality furnishings. Many of the studios offer stunning views of Newcastle's vibrant city centre, hard wood flooring throughout for easy maintenance, 32" LCD TV's and a large shower room. It further benefits from CCTV and a secure entry code system.

- Silver Studio Apartment
- Modern En-Suite Shower Room
- 32" Wall Mounted TV
- Secure Building
- AVAIL 17/05/2021

- Lift Access
- High Speed Internet
- Central Location
- The bills package payable on this property is £30 per week