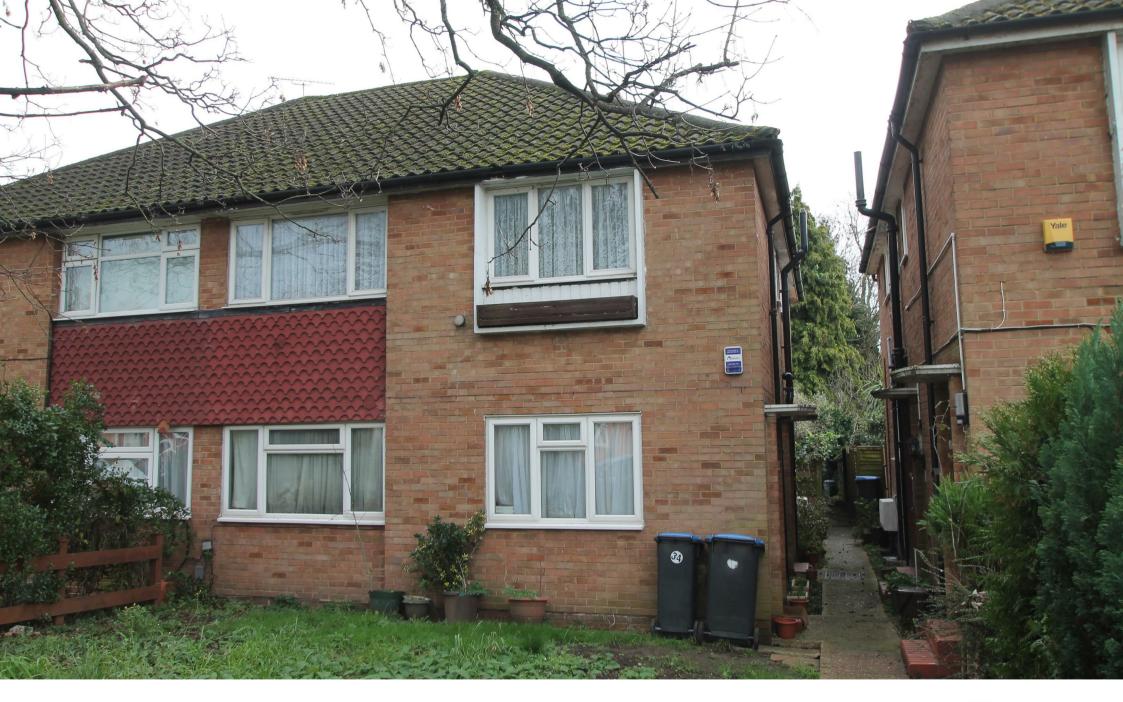

## Hazelwood House, New River Crescent, London, N13

CHAIN FREE ground floor maisonette with 937 lease remaining, two double bedrooms, original parquet wood flooring, own front door and direct access to own rear garden.

The property which requires MODERNISATION is located in a popular residential turning located off Hazelwood Lane within easy walking distance of Green Lanes shops, restaurants, bus routes and Palmers Green mainline station into Moorgate. There are many green spaces near by including Broomfield park, Hazelwood recreational ground and the New River.

Own front door to hallway with original parquet wood floor • Spacious living room with original parquet wood floor, fireplace and door to garden • Kitchen with door to garden • Bathroom • Double glazing • Modern combination boiler and gas central heating • South East facing rear garden measuring 40ft.