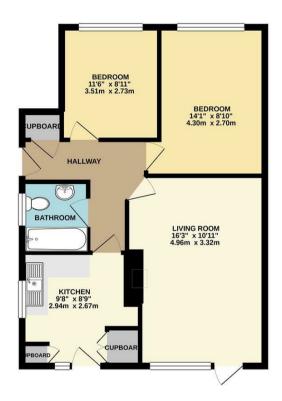

## Chain Free £335,000

Tenure: Leasehold

Gross Internal Area: 646.00 sq ft

GROUND FLOOR 646 sq.ft. (60.0 sq.m.) approx.

TOTAL FLOOR AREA. 646 s q.ft. (600 s q.m.) approx.

White every simple hab been visible to sense the scoreacy of the floorgistic continued here, measurement of doors, worklows, command any other floors are opportunate and no responsibility in laten for any extension or mission or mis-statement. This pass in the floatenine purposes of your distribution becomes as such by any prospective purchaser. The services, systems and applicances shown have not been tested and no guarante as to their operating or efficiency or be given.