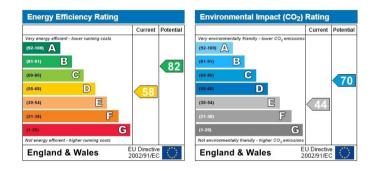

# **COUNCIL TAX BANDING**

The Council Tax is currently band: B (according to www.voa.gov.uk)