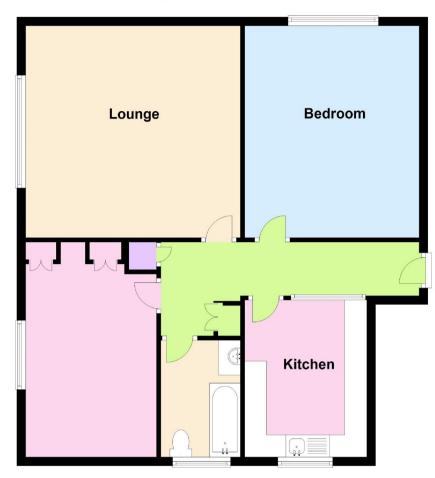

# **ROOM DIMENSION**

Lounge - 16'0" x 15'10" Kitchen - 11'4" x 8'10" Bedroom 1 - 16'4" x 13'0" Bedroom 2 - 16'0" x 9'10"