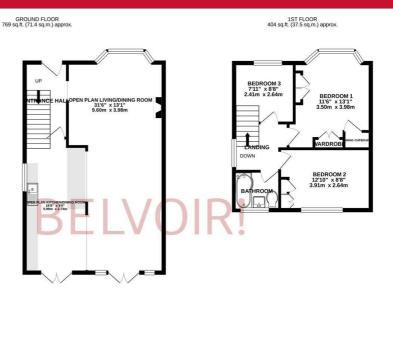

Call: 01256 811220 belvoir.co.uk

BELVOIR! ESTATE AGENTS are delighted to offer to the market this beautifully presented, extended three bedroom family home in the highly sought after Cranbourne area.

The well appointed ground floor accommodation comprises of a traditional entrance hallway, open plan lounge/dining with functional fireplace, that offers a modern open plan living and hosting space as well as refitted kitchen with solid oak worktops.

The first floor accommodation offers a recently fitted family bathroom and three bedrooms, two of which are spacious double rooms.

The property has undergone a number of improvements by the current owners. boasting driveway parking for two cars, a garage, large non overlooked rear garden as well as the ability to extend STPP. EARLY VIEWINGS ARE HIGHLY RECOMMENDED.

Call: 01256 811220 belvoir.co.uk

TOTAL FLOOR AREA: 1173 sq.ft. (109.0 sq.m.) approx.

Made with Metropix ©2021

These particulars are intended as a guide and act as information only.

They give a fair overall description for the guidance of potential purchasers, but do not constitute an offer or part of a contract.