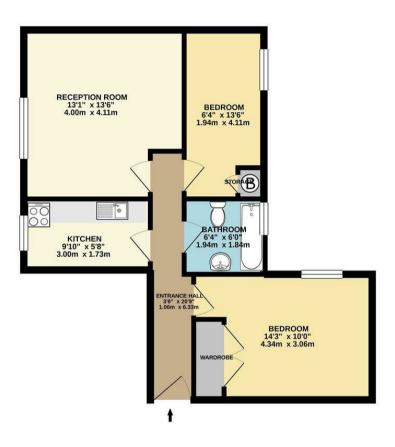

Havilands are pleased to present this first floor two bedroom flat. Ideally situated within walking distance of Bush Hill Park train station, this smart flat is close to all local shops, amenities, and local schools. This light and airy property benefits from a spacious lounge, fitted kitchen and two double bedrooms and bathroom. The property also has access to communal gardens and offstreet parking.

Viewing is highly recommended.

1ST FLOOR 548 sq.ft. (50.9 sq.m.) approx.

FLAT 12 CHAPEL COURT EN1 1DT

TOTAL FLOOR AREA : 548 sq.ft. (50.9 sq.m.) approx.

Made with Metropix 92021

havilands | 020 8886 6262 come by and meet the team 30 The Green, Winchmore Hill, London, N21 1AY