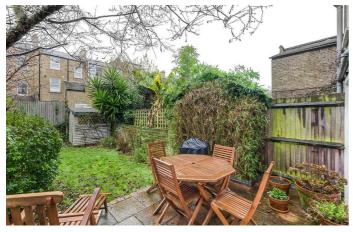

# **Property Details**

A beautiful example of a four double bedroom Victorian terraced house, located within the residential pocket of roads in-between Clapham, Brixton and Stockwell and will appeal to purchasers who are contemplating moving to each of these sought-after neighbourhoods. The dualaspect reception room is packed full of character with wooden flooring, an original iron feature fireplace, and a large bay window with shutters. The modern kitchen has plenty of storage, space to eat and access onto a beautifully maintained rear garden. This sunny spot feels worlds away from the hustle and bustle of city life. The first floor comprises a beautiful master bedroom running the width of the building with high ceilings and views over the neighbouring terrace row. To the rear is a further double bedroom and a beautiful marble family bathroom. Stairs lead to the second floor and two further double bedrooms, both a fantastic size and flooded with an abundance of natural light. The fourth bedroom is currently occupied by a home office, potential purchasers can take advantage of how much space is on offer here to truly make the property suit their needs. The top floor is completed by a second modern and sleek bathroom. There is also the potential to add value to the property by extending the kitchen.