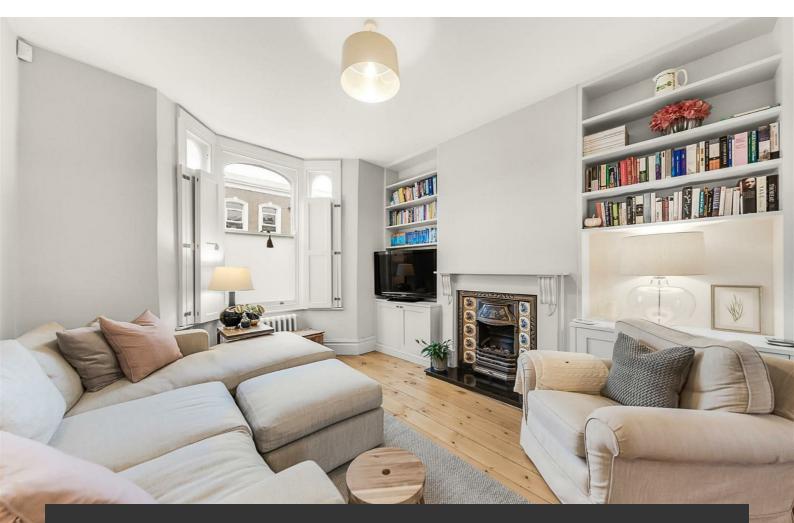

# **Property Details**

A beautiful example of a four double bedroom Victorian terraced house, located within the residential pocket of roads in-between Clapham, Brixton and Stockwell and will appeal to purchasers who are contemplating moving to each of these sought-after neighbourhoods. The dualaspect reception room is packed full of character with wooden flooring, an original iron feature fireplace, and a large bay window with shutters. The modern kitchen has plenty of storage, space to eat and access onto a beautifully maintained rear garden. This sunny spot feels worlds away from the hustle and bustle of city life. The first floor comprises a beautiful master bedroom running the width of the building with high ceilings and views over the neighbouring terrace row. To the rear is a further double bedroom and a beautiful marble family bathroom. Stairs lead to the second floor and two further double bedrooms, both a fantastic size and flooded with an abundance of natural light. The fourth bedroom is currently occupied by a home office, potential purchasers can take advantage of how much space is on offer here to truly make the property suit their needs. The top floor is completed by a second modern and sleek bathroom. There is also the potential to add value to the property by extending the kitchen.