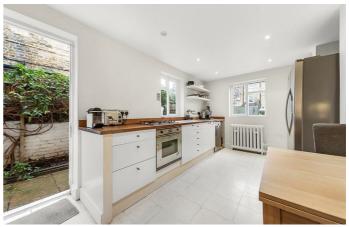

# **Property Details**

A beautiful example of a four double bedroom Victorian terraced house, located within the residential pocket of roads in-between Clapham, Brixton and Stockwell and will appeal to purchasers who are contemplating moving to each of these sought-after neighbourhoods. The dualaspect reception room is packed full of character with wooden flooring, an original iron feature fireplace, and a large bay window with shutters. The modern kitchen has plenty of storage, space to eat and access onto a beautifully maintained rear garden. This sunny spot feels worlds away from the hustle and bustle of city life. The first floor comprises a beautiful master bedroom running the width of the building with high ceilings and views over the neighbouring terrace row. To the rear is a further double bedroom and a beautiful marble family bathroom. Stairs lead to the second floor and two further double bedrooms, both a fantastic size and flooded with an abundance of natural light. The fourth bedroom is currently occupied by a home office, potential purchasers can take advantage of how much space is on offer here to truly make the property suit their needs. The top floor is completed by a second modern and sleek bathroom. There is also the potential to add value to the property by extending the kitchen.