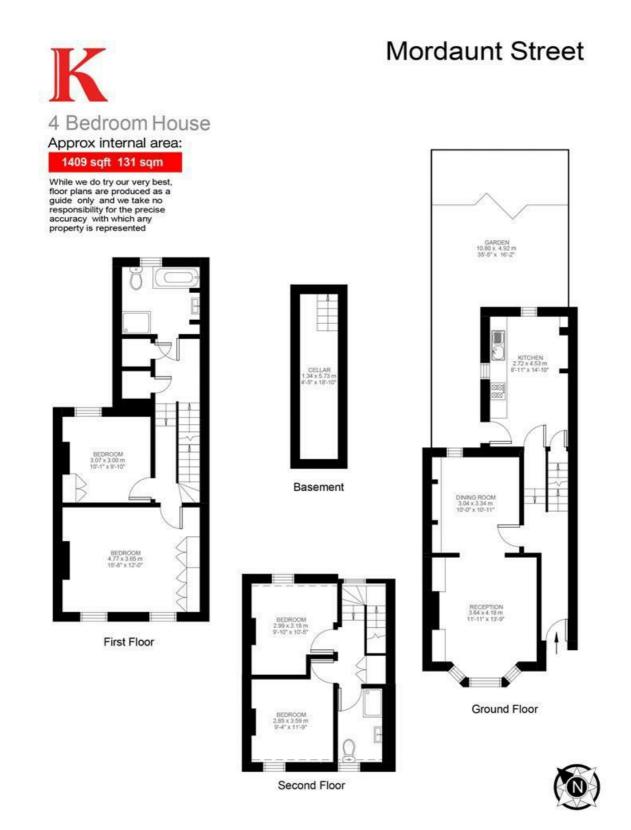

# **Property Details**

A beautiful example of a four double bedroom Victorian terraced house, located within the residential pocket of roads in-between Clapham, Brixton and Stockwell and will appeal to purchasers who are contemplating moving to each of these sought-after neighbourhoods. The dualaspect reception room is packed full of character with wooden flooring, an original iron feature fireplace, and a large bay window with shutters. The modern kitchen has plenty of storage, space to eat and access onto a beautifully maintained rear garden. This sunny spot feels worlds away from the hustle and bustle of city life. The first floor comprises a beautiful master bedroom running the width of the building with high ceilings and views over the neighbouring terrace row. To the rear is a further double bedroom and a beautiful marble family bathroom. Stairs lead to the second floor and two further double bedrooms, both a fantastic size and flooded with an abundance of natural light. The fourth bedroom is currently occupied by a home office, potential purchasers can take advantage of how much space is on offer here to truly make the property suit their needs. The top floor is completed by a second modern and sleek bathroom. There is also the potential to add value to the property by extending the kitchen.

### **Features**

- Four double bedrooms
- Victorian house
- A beautiful mix of characterful features and contemporary design
- Bright and airy atmosphere throughout
- Over 1400 square feet of internal living space
- Brand new loft extension
- Local amenities in moments
- Access to the Northern and Victoria tube lines
- Freehold