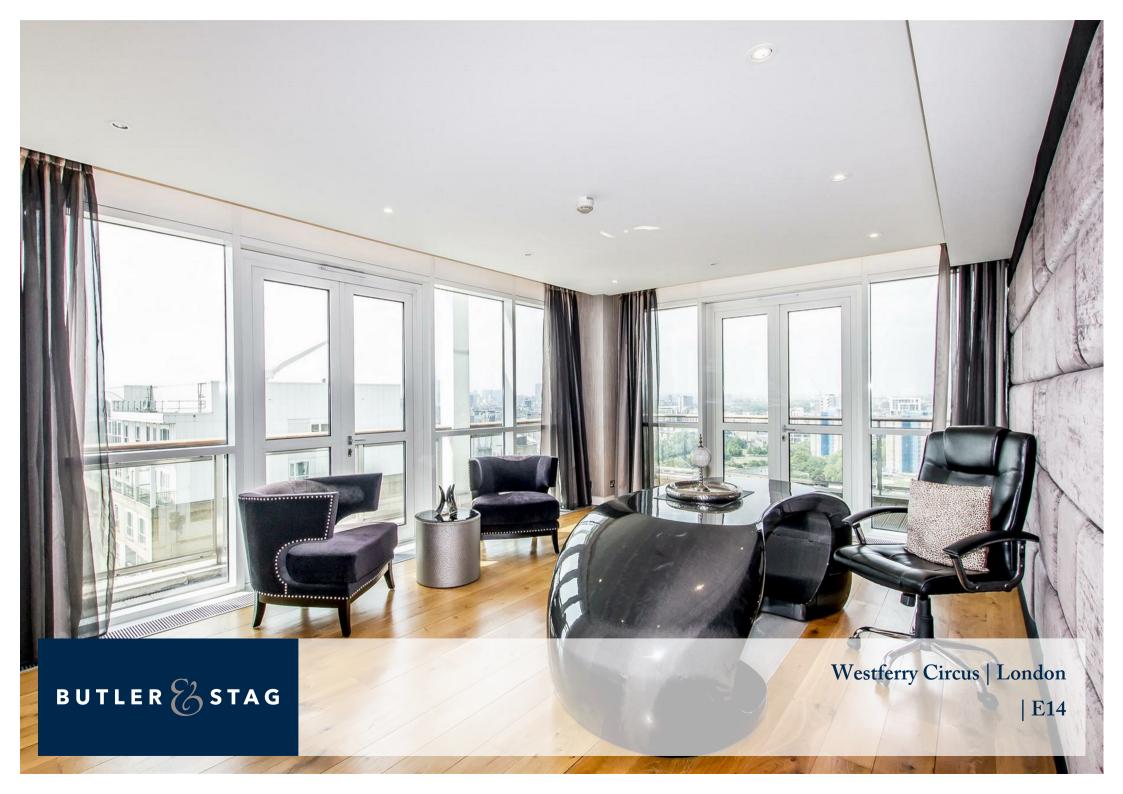

## \*Physical viewings taking place.\*

Stunning penthouse apartment set within this landmark development in the heart of Canary Wharf, boasting stunning River and Wharf views.

• Three bedrooms • Two bathrooms • Two Large Balconies • Penthouse Apartment • River & Canary Wharf Views • Bang & Olufsen Audio Vision

Throughout • Underground Parking Space

£4,333 |

508 Roman Road, Bow, London, E3 5LU | 020 8102 1236 | bow@butlerandstag.com | www.butlerandstag.uk

Important Notice - These particulars have been prepared in good faith and they are not intended to constitute part of an offer or contract. We have not performed a structural survey on this property and the services, appliances and specific fittings have not been tested. All photographs, measurements, floor plans and distances referred to are given as a guide and should not be relied upon.