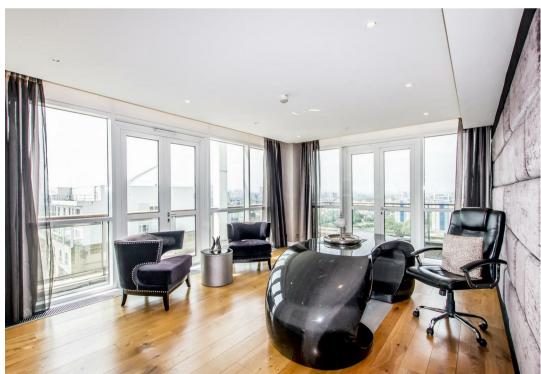

## \*Physical viewings taking place.\*

Stunning penthouse apartment set within this landmark development in the heart of Canary Wharf, boasting stunning River and Wharf views.

• Three bedrooms • Two bathrooms • Two Large Balconies • Penthouse Apartment • River & Canary Wharf Views • Bang & Olufsen Audio Vision

Throughout • Underground Parking Space

£4,333 |

508 Roman Road, Bow, London, E3 5LU | 020 8102 1236 | bow@butlerandstag.com | www.butlerandstag.uk

Important Notice - These particulars have been prepared in good faith and they are not intended to constitute part of an offer or contract. We have not performed a structural survey on this property and the services, appliances and specific fittings have not been tested. All photographs, measurements, floor plans and distances referred to are given as a guide and should not be relied upon.