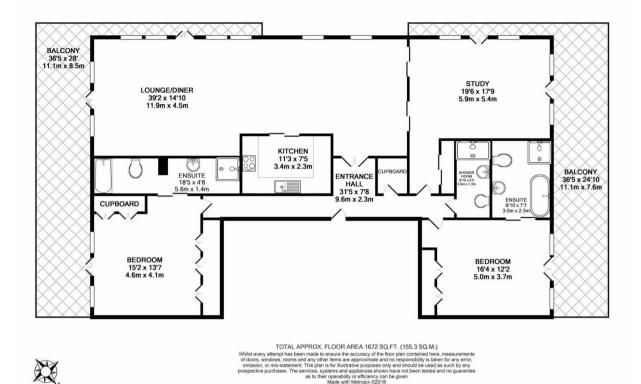

## \*Physical viewings taking place.\*

Stunning penthouse apartment set within this landmark development in the heart of Canary Wharf, boasting stunning River and Wharf views.

• Three bedrooms • Two bathrooms • Two Large Balconies • Penthouse Apartment • River & Canary Wharf Views • Bang & Olufsen Audio Vision

Throughout • Underground Parking Space

£4,333 |

508 Roman Road, Bow, London, E3 5LU | 020 8102 1236 | bow@butlerandstag.com | www.butlerandstag.uk

Important Notice - These particulars have been prepared in good faith and they are not intended to constitute part of an offer or contract. We have not performed a structural survey on this property and the services, appliances and specific fittings have not been tested. All photographs, measurements, floor plans and distances referred to are given as a guide and should not be relied upon.