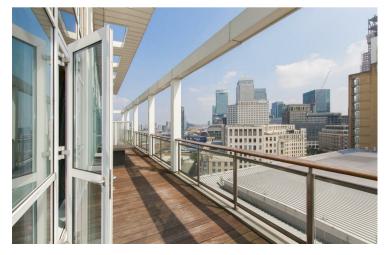

## \*Physical viewings taking place.\*

Stunning penthouse apartment set within this landmark development in the heart of Canary Wharf, boasting stunning River and Wharf views.

• Three bedrooms • Two bathrooms • Two Large Balconies • Penthouse Apartment • River & Canary Wharf Views • Bang & Olufsen Audio Vision

Throughout • Underground Parking Space

£4,333 |

508 Roman Road, Bow, London, E3 5LU | 020 8102 1236 | bow@butlerandstag.com | www.butlerandstag.uk

Important Notice - These particulars have been prepared in good faith and they are not intended to constitute part of an offer or contract. We have not performed a structural survey on this property and the services, appliances and specific fittings have not been tested. All photographs, measurements, floor plans and distances referred to are given as a guide and should not be relied upon.