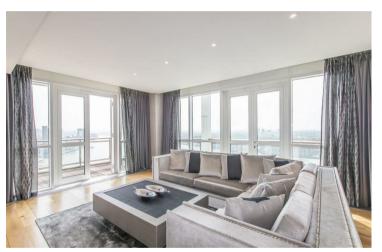

## \*Physical viewings taking place.\*

Stunning penthouse apartment set within this landmark development in the heart of Canary Wharf, boasting stunning River and Wharf views.

• Three bedrooms • Two bathrooms • Two Large Balconies • Penthouse Apartment • River & Canary Wharf Views • Bang & Olufsen Audio Vision

Throughout • Underground Parking Space

£4,333 |

508 Roman Road, Bow, London, E3 5LU | 020 8102 1236 | bow@butlerandstag.com | www.butlerandstag.uk

Important Notice - These particulars have been prepared in good faith and they are not intended to constitute part of an offer or contract. We have not performed a structural survey on this property and the services, appliances and specific fittings have not been tested. All photographs, measurements, floor plans and distances referred to are given as a guide and should not be relied upon.