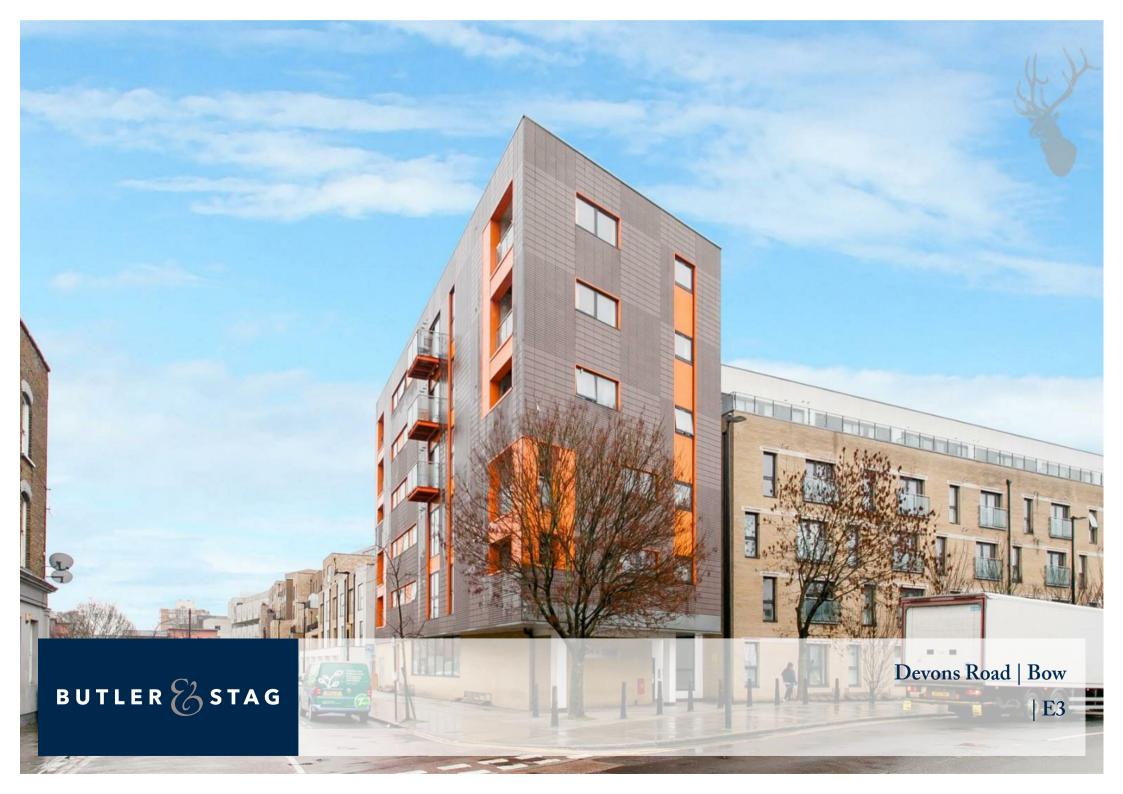

## \*\*Price Guide £400,000 - £450,000\*\* CASH BUYERS ONLY

A beautifully presented two bedroom apartment set on the first floor of this striking modern development occupying a corner position. The property boasts a contemporary finish and a wealth of natural light aided by the dual aspect floor to ceiling height windows and impressive high ceilings.

• Striking Modern Development • Full Width Balcony • Two Bathrooms • 765 Sq ft of Living Accommodation • Secure Communal Gardens • Bike

Storage • Duel Aspect Apartment • Close to Devons Road DLR • Chain Free • CASH BUYERS