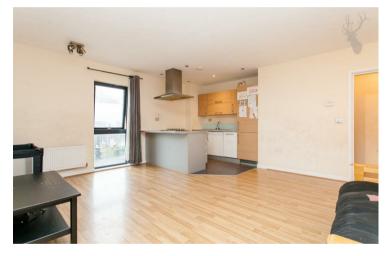

## Price Guide £400,000 | Leasehold

Spanning over 760 Sq/ft of living space the property comprises of a generous sized living/entertaining space which is open plan to a sleek modern fitted kitchen and sliding doors leading to a west facing full width terrace, two double bedrooms (one with en-suite) and stylish bathroom.