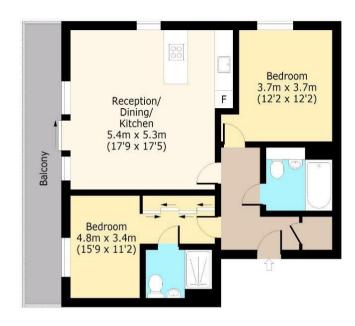

## Park View, Devons Road, E3 First Floor

Approx. 71.07 Sq. meters (765 Sq. feet)

Total area: approx. 71.07 Sq. meters (765 Sq. feet) For illustration purposes only - not to scale www.lpaplus.com

508 Roman Road, Bow, London, E3 5LU | 020 8102 1236 | bow@butlerandstag.com | www.butlerandstag.uk