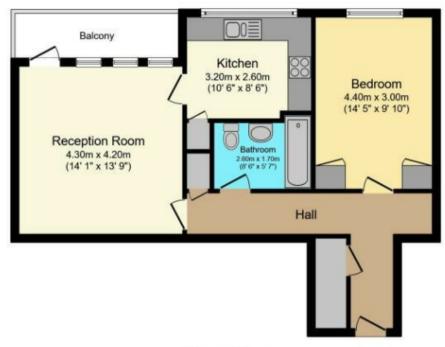

## Floor Plan

Total floor area 58.0 sq. m (624. ft) approx For illustration purposes only - not to scale

508 Roman Road, Bow, London, E3 5LU | 020 8102 1236 | bow@butlerandstag.com | www.butlerandstag.uk