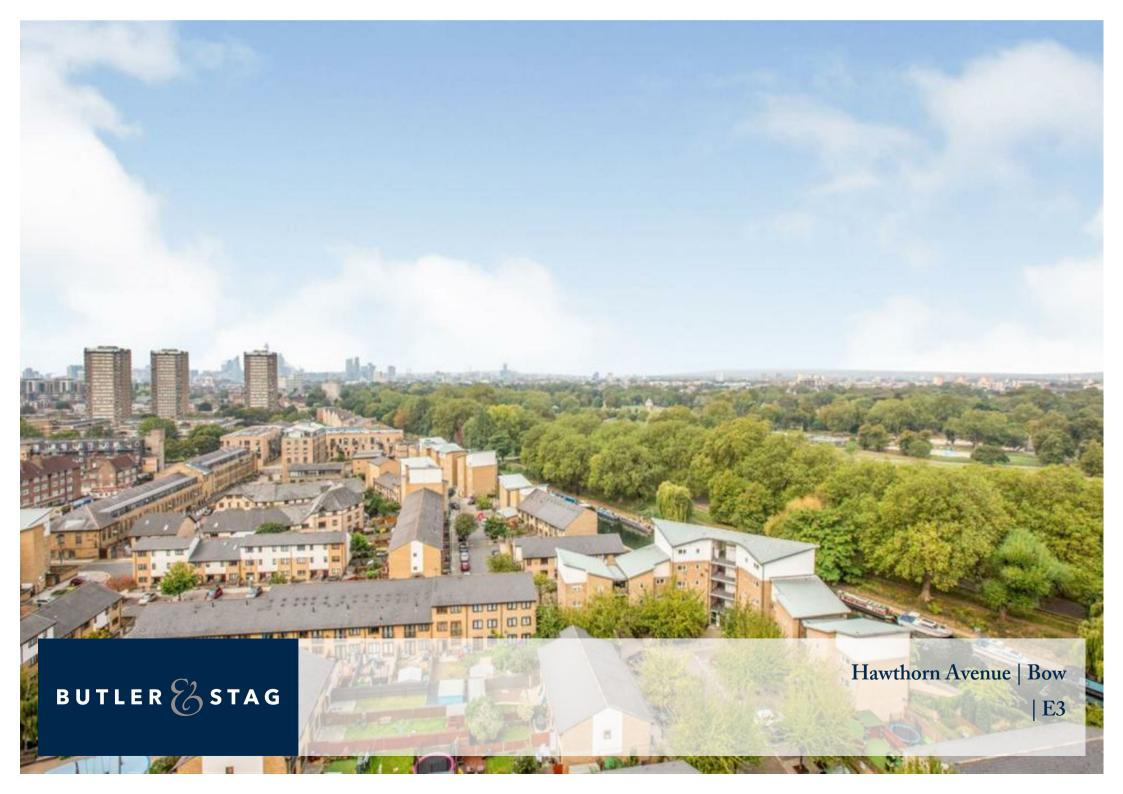

## \*\*Price Guide £250,000 - £275,000\*\*

Measuring 624 Sq/ft is this fully renovated one bedroom residence. Situated on the 15th Floor the apartment enjoys far reaching views over Victoria Park and the London skyline and easy access to the canal tow path for the cyclists, joggers and walkers amongst us.

Concierge • Skyline Views • 624 Sq/ft Of Internal Living Space • Historic Roman Road Market Close By • Victoria Park A Moments Walk
Away • Full Renovated Apartment • Balcony