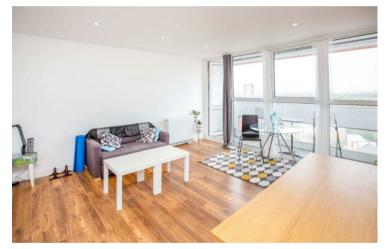

## \*\*Price Guide £250,000 - £275,000\*\*

Measuring 624 Sq/ft is this fully renovated one bedroom residence. Situated on the 15th Floor the apartment enjoys far reaching views over Victoria Park and the London skyline and easy access to the canal tow path for the cyclists, joggers and walkers amongst us.

Concierge • Skyline Views • 624 Sq/ft Of Internal Living Space • Historic Roman Road Market Close By • Victoria Park A Moments Walk
Away • Full Renovated Apartment • Balcony