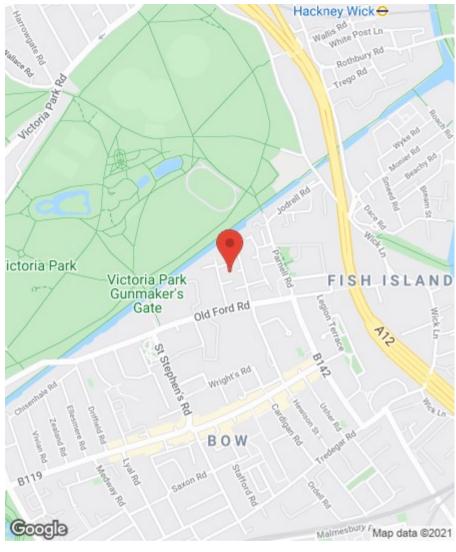

## \*\*Price Guide £250,000 - £275,000\*\*

Measuring 624 Sq/ft is this fully renovated one bedroom residence. Situated on the 15th Floor the apartment enjoys far reaching views over Victoria Park and the London skyline and easy access to the canal tow path for the cyclists, joggers and walkers amongst us.