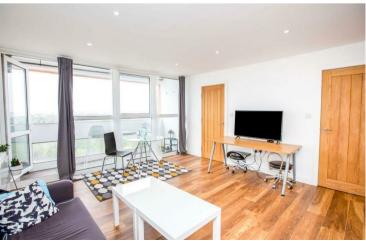

## \*\*Price Guide £250,000 - £275,000\*\*

Measuring 624 Sq/ft is this fully renovated one bedroom residence. Situated on the 15th Floor the apartment enjoys far reaching views over Victoria Park and the London skyline and easy access to the canal tow path for the cyclists, joggers and walkers amongst us.

Concierge • Skyline Views • 624 Sq/ft Of Internal Living Space • Historic Roman Road Market Close By • Victoria Park A Moments Walk
Away • Full Renovated Apartment • Balcony