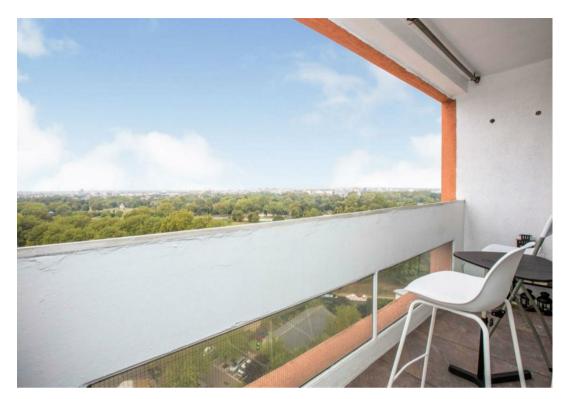

## \*\*Price Guide £250,000 - £275,000\*\*

Measuring 624 Sq/ft is this fully renovated one bedroom residence. Situated on the 15th Floor the apartment enjoys far reaching views over Victoria Park and the London skyline and easy access to the canal tow path for the cyclists, joggers and walkers amongst us.

Concierge • Skyline Views • 624 Sq/ft Of Internal Living Space • Historic Roman Road Market Close By • Victoria Park A Moments Walk
Away • Full Renovated Apartment • Balcony