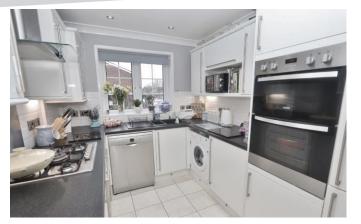

Front Garden

Porch

Hallway

Kitchen/Diner - 11'11" x 15'06"

Living Room - 12'05" x 13'10"

Downstairs WC

Landing

Bedroom One - 10'01" x 13'07"