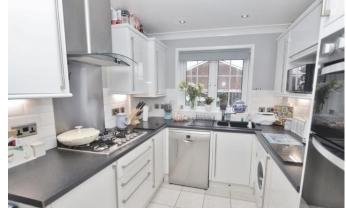

Front Garden

Porch

Hallway

Kitchen/Diner - 11'11" x 15'06"

Living Room - 12'05" x 13'10"

Downstairs WC

Landing

Bedroom One - 10'01" x 13'07"