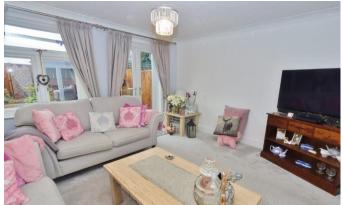

Front Garden

Porch

Hallway

Kitchen/Diner - 11'11" x 15'06"

Living Room - 12'05" x 13'10"

Downstairs WC

Landing

Bedroom One - 10'01" x 13'07"