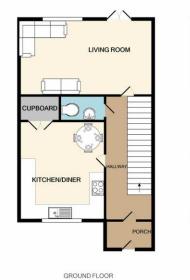

Front Garden

Porch

Hallway

Kitchen/Diner - 11'11" x 15'06"

Living Room - 12'05" x 13'10"

Downstairs WC

Landing

Bedroom One - 10'01" x 13'07"