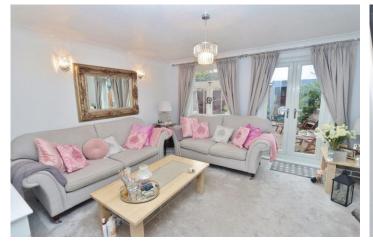

Front Garden

Porch

Hallway

Kitchen/Diner - 11'11" x 15'06"

Living Room - 12'05" x 13'10"

Downstairs WC

Landing

Bedroom One - 10'01" x 13'07"