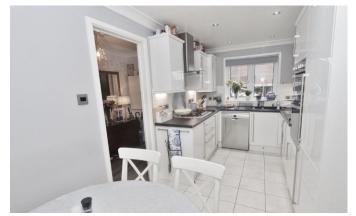

Front Garden

Porch

Hallway

Kitchen/Diner - 11'11" x 15'06"

Living Room - 12'05" x 13'10"

Downstairs WC

Landing

Bedroom One - 10'01" x 13'07"