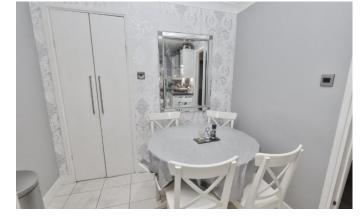

Front Garden

Porch

Hallway

Kitchen/Diner - 11'11" x 15'06"

Living Room - 12'05" x 13'10"

Downstairs WC

Landing

Bedroom One - 10'01" x 13'07"