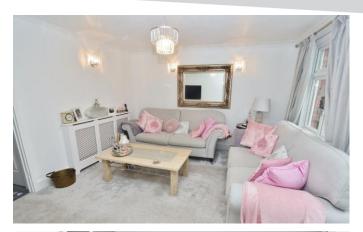

Front Garden

Porch

Hallway

Kitchen/Diner - 11'11" x 15'06"

Living Room - 12'05" x 13'10"

Downstairs WC

Landing

Bedroom One - 10'01" x 13'07"