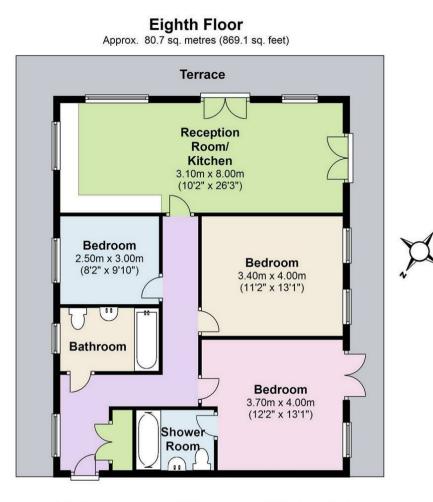

## £2,400 PCM |

Total area: approx. 80.7 sq. metres (869.1 sq. feet) For illustration purposes only - not to scale

508 Roman Road, Bow, London, E3 5LU | 020 8102 1236 | bow@butlerandstag.com | www.butlerandstag.uk