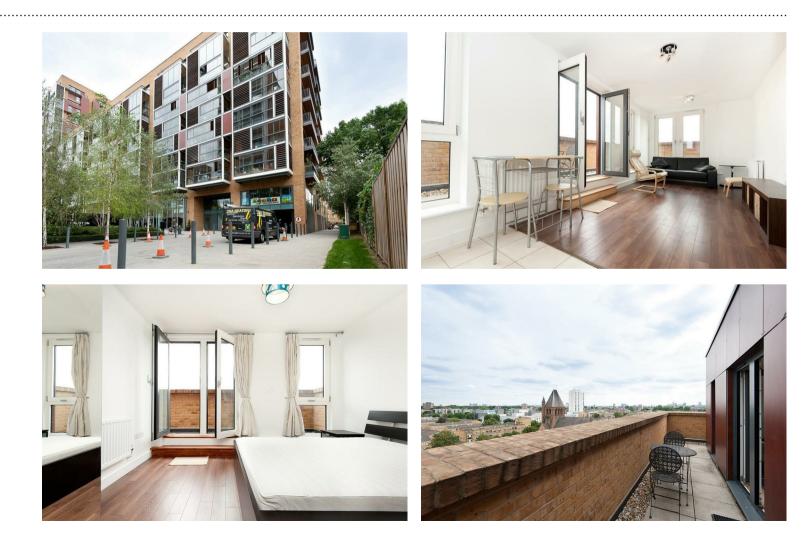

## \*Physical viewings taking place\*

Offering commanding views over rapidly changing East London is this delightful, eighth floor, three bedroom apartment. Spaciously arranged on one floor the property benefits from floods of natural light, two bathrooms, wrap round terrace providing exclusive outside space and a secure gated parking space.

• Eighth Floor • Expansive Views • Secure Parking • Three Bedrooms • Private Terrace