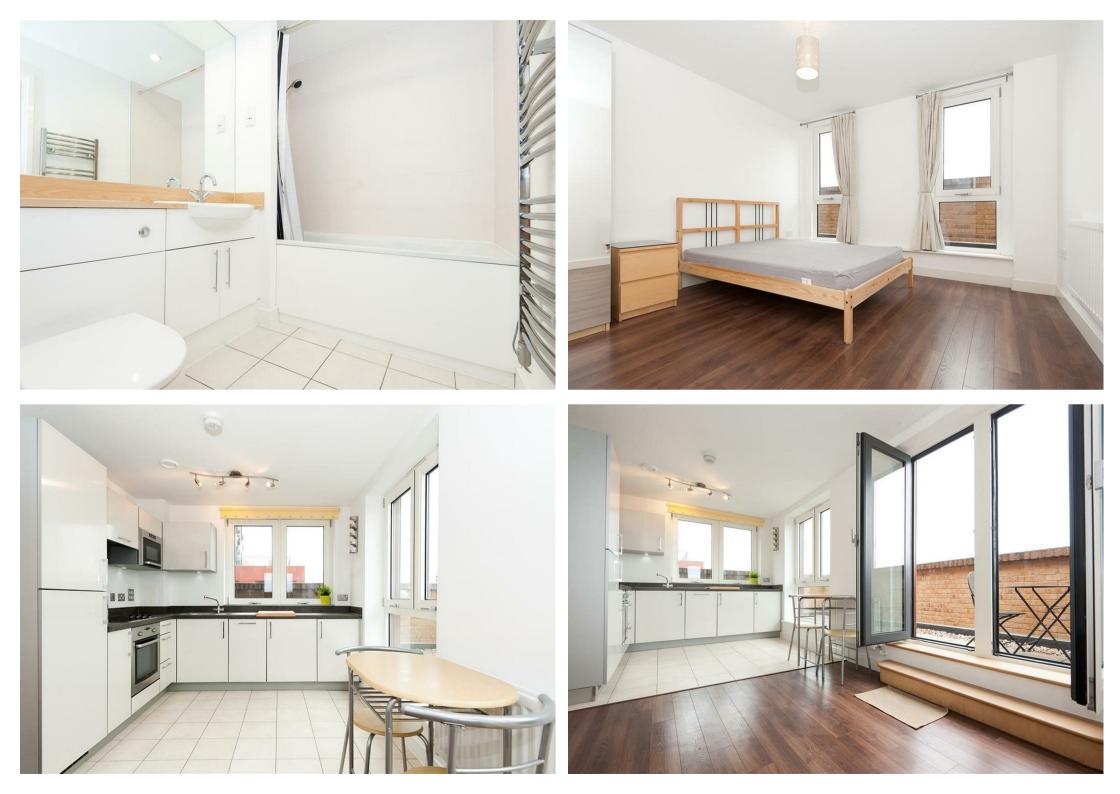

## \*Physical viewings taking place\*

Offering commanding views over rapidly changing East London is this delightful, eighth floor, three bedroom apartment. Spaciously arranged on one floor the property benefits from floods of natural light, two bathrooms, wrap round terrace providing exclusive outside space and a secure gated parking space.

• Eighth Floor • Expansive Views • Secure Parking • Three Bedrooms • Private Terrace