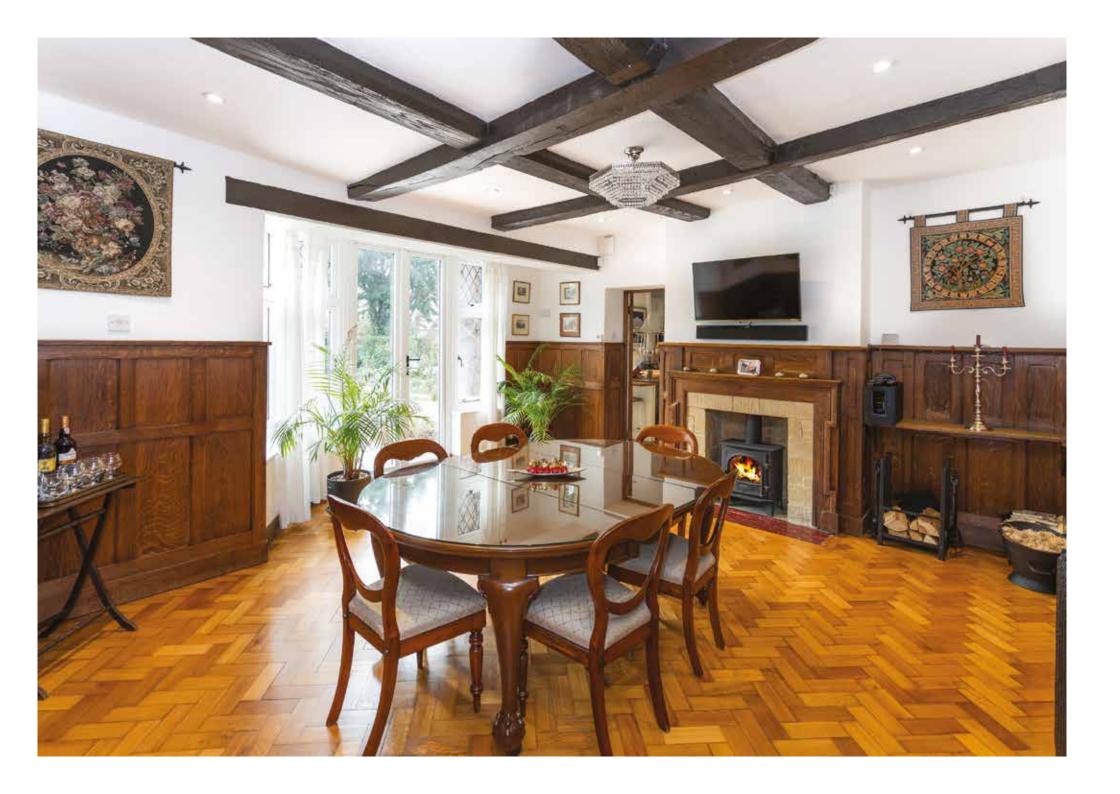

## PRIORY COURT

A 17th Century former priory in the heart of this popular Buckinghamshire village set within beautiful landscaped grounds of about half an acre.

Beautifully refurbished, with high specifications and preserved period features, the accommodation of around 5,818 sq ft is flexible to suit a variety of family needs.

There are 3 formal receptions on the ground floor together with a stunning kitchen together with a lower ground floor 'wine cellar', which also lends itself to entertaining.

On the first and second floor are 6 bedrooms and 3 bathrooms and outside is a separate external gym complex and a 6 bay triple garage.