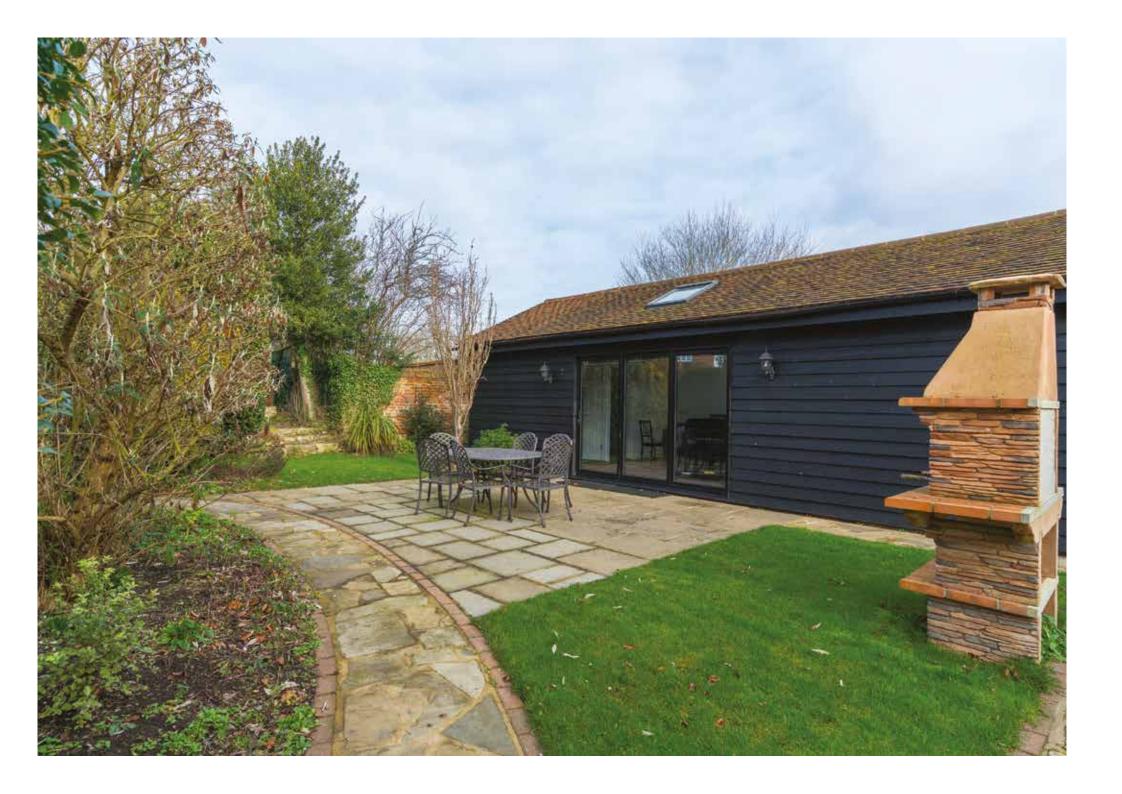

There are 3 formal receptions on the ground floor together with a stunning kitchen together with a lower ground floor 'wine cellar', which also lends itself to entertaining.

On the first and second floor are 6 bedrooms and 3 bathrooms and outside is a separate external gym complex and a 6 bay triple garage.