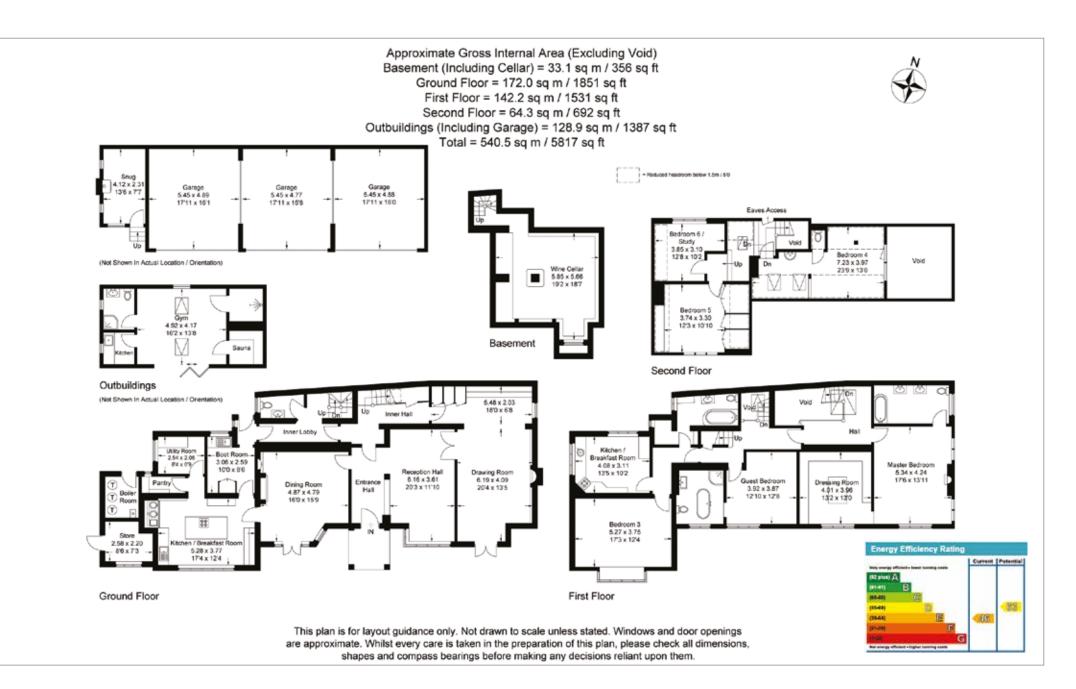

## PRIORY COURT

A 17th Century former priory in the heart of this popular Buckinghamshire village set within beautiful landscaped grounds of about half an acre.

Beautifully refurbished, with high specifications and preserved period features, the accommodation of around 5,818 sq ft is flexible to suit a variety of family needs.

There are 3 formal receptions on the ground floor together with a stunning kitchen together with a lower ground floor 'wine cellar', which also lends itself to entertaining.

On the first and second floor are 6 bedrooms and 3 bathrooms and outside is a separate external gym complex and a 6 bay triple garage.