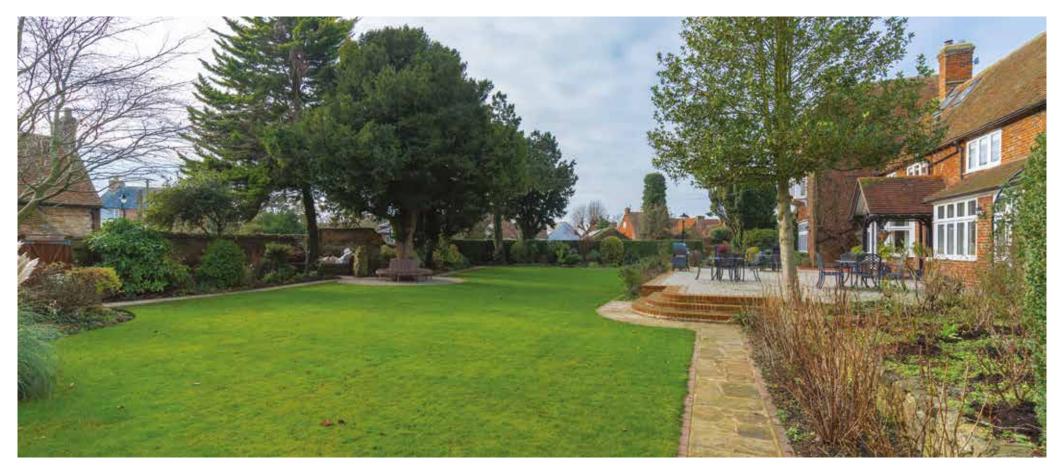

## PRIORY COURT

A 17th Century former priory in the heart of this popular Buckinghamshire village set within beautiful landscaped grounds of about half an acre.

Beautifully refurbished, with high specifications and preserved period features, the accommodation of around 5,818 sq ft is flexible to suit a variety of family needs.

There are 3 formal receptions on the ground floor together with a stunning kitchen together with a lower ground floor 'wine cellar', which also lends itself to entertaining.

On the first and second floor are 6 bedrooms and 3 bathrooms and outside is a separate external gym complex and a 6 bay triple garage.