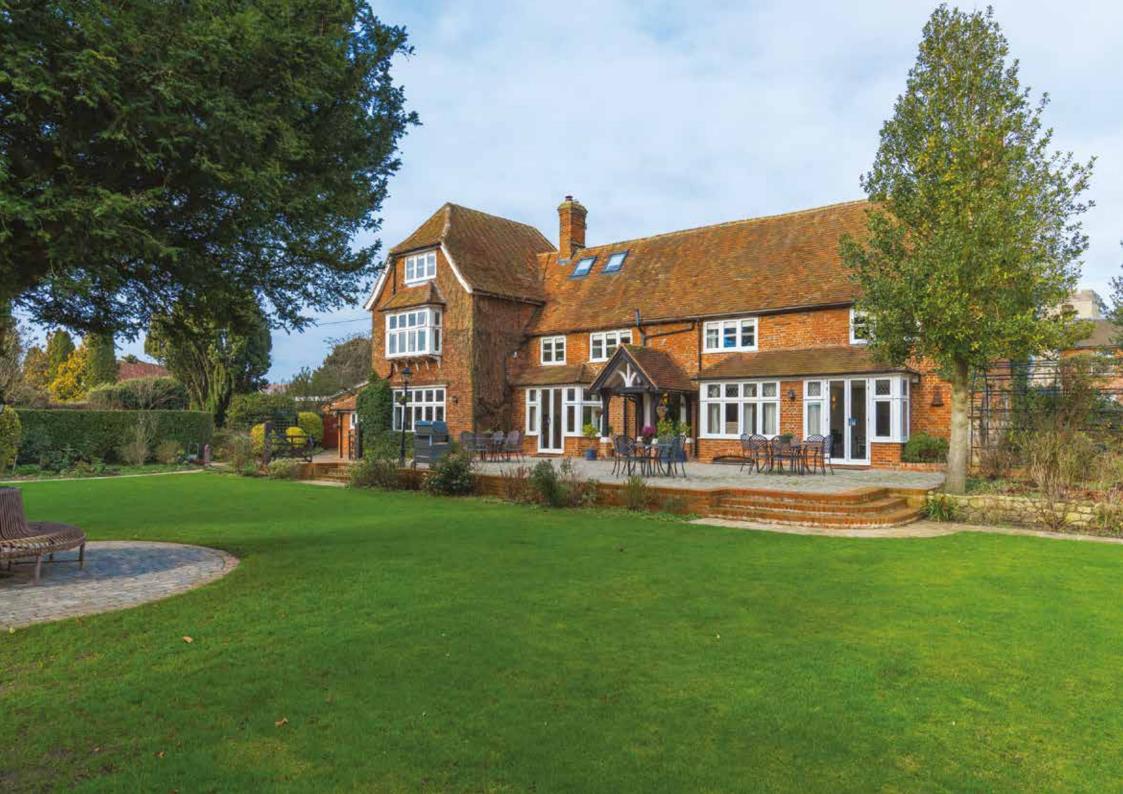

## PRIORY COURT

A 17th Century former priory in the heart of this popular Buckinghamshire village set within beautiful landscaped grounds of about half an acre.

Beautifully refurbished, with high specifications and preserved period features, the accommodation of around 5,818 sq ft is flexible to suit a variety of family needs.