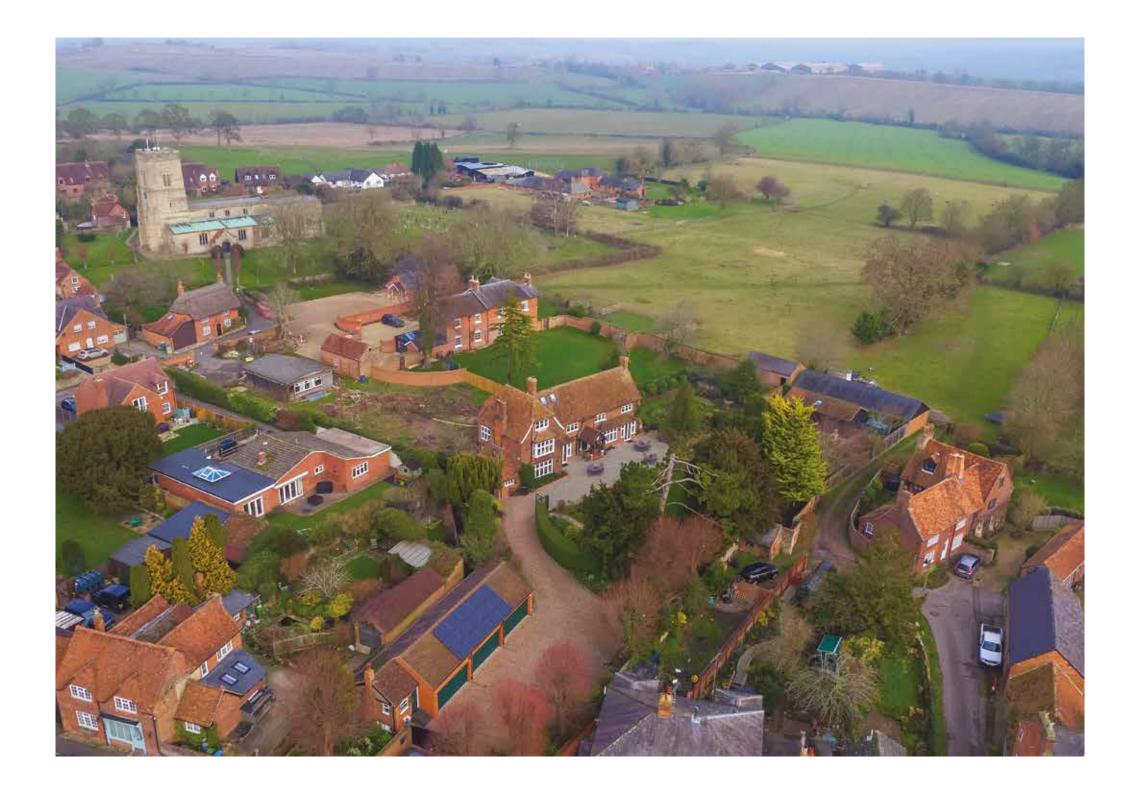

## PRIORY COURT

A 17th Century former priory in the heart of this popular Buckinghamshire village set within beautiful landscaped grounds of about half an acre.

Beautifully refurbished, with high specifications and preserved period features, the accommodation of around 5,818 sq ft is flexible to suit a variety of family needs.