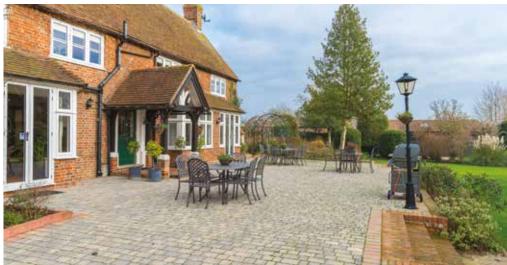

## PRIORY COURT

A 17th Century former priory in the heart of this popular Buckinghamshire village set within beautiful landscaped grounds of about half an acre.

Beautifully refurbished, with high specifications and preserved period features, the accommodation of around 5,818 sq ft is flexible to suit a variety of family needs.

There are 3 formal receptions on the ground floor together with a stunning kitchen together with a lower ground floor 'wine cellar', which also lends itself to entertaining.

On the first and second floor are 6 bedrooms and 3 bathrooms and outside is a separate external gym complex and a 6 bay triple garage.