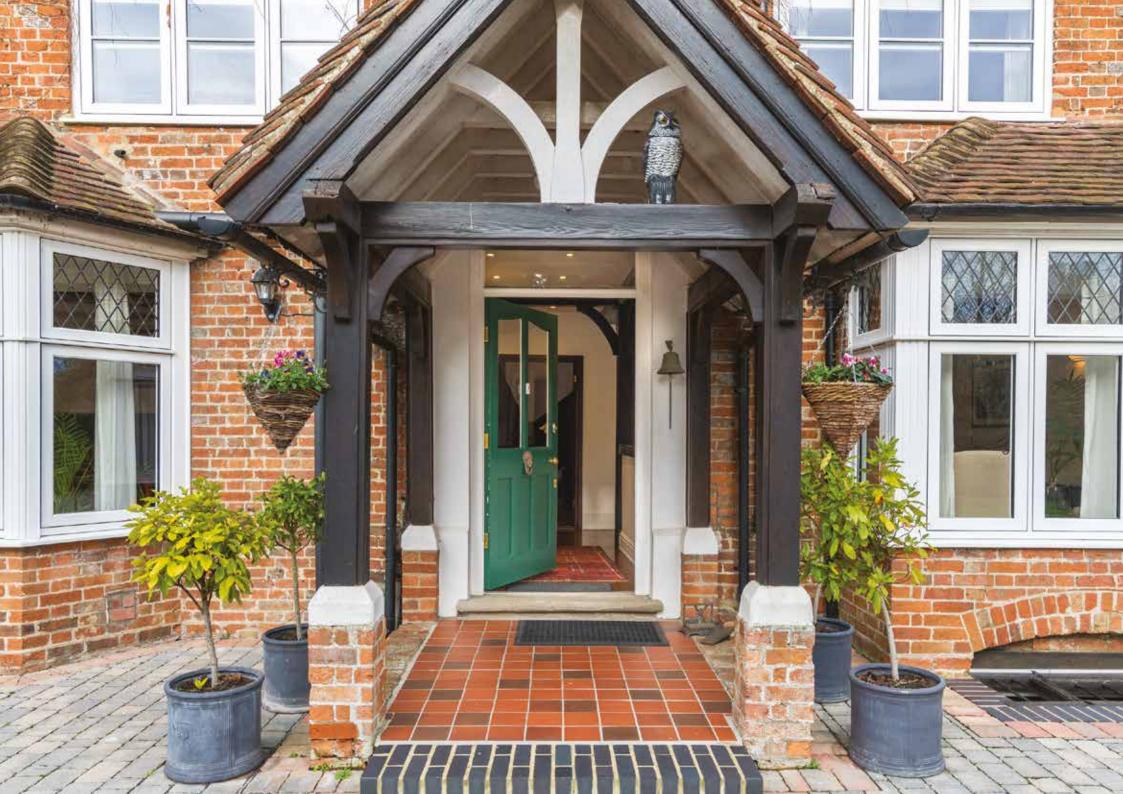

## PRIORY COURT

A 17th Century former priory in the heart of this popular Buckinghamshire village set within beautiful landscaped grounds of about half an acre.

Beautifully refurbished, with high specifications and preserved period features, the accommodation of around 5,818 sq ft is flexible to suit a variety of family needs.

There are 3 formal receptions on the ground floor together with a stunning kitchen together with a lower ground floor 'wine cellar', which also lends itself to entertaining.

On the first and second floor are 6 bedrooms and 3 bathrooms and outside is a separate external gym complex and a 6 bay triple garage.