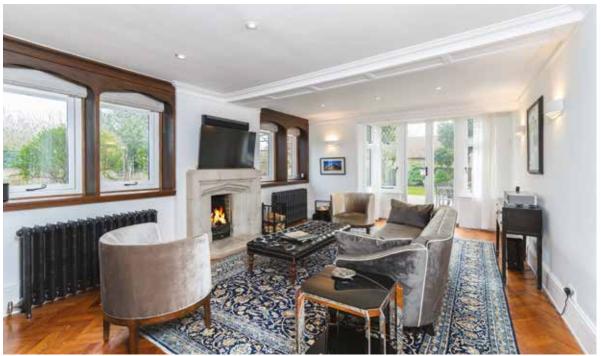

## PRIORY COURT

A 17th Century former priory in the heart of this popular Buckinghamshire village set within beautiful landscaped grounds of about half an acre.

Beautifully refurbished, with high specifications and preserved period features, the accommodation of around 5,818 sq ft is flexible to suit a variety of family needs.

There are 3 formal receptions on the ground floor together with a stunning kitchen together with a lower ground floor 'wine cellar', which also lends itself to entertaining.

On the first and second floor are 6 bedrooms and 3 bathrooms and outside is a separate external gym complex and a 6 bay triple garage.