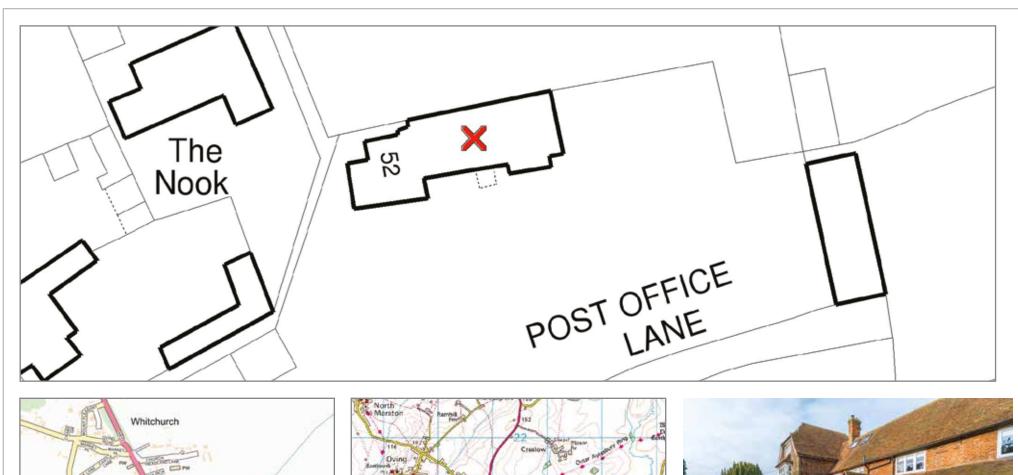

## PRIORY COURT

A 17th Century former priory in the heart of this popular Buckinghamshire village set within beautiful landscaped grounds of about half an acre.

Beautifully refurbished, with high specifications and preserved period features, the accommodation of around 5,818 sq ft is flexible to suit a variety of family needs.

There are 3 formal receptions on the ground floor together with a stunning kitchen together with a lower ground floor 'wine cellar', which also lends itself to entertaining.

On the first and second floor are 6 bedrooms and 3 bathrooms and outside is a separate external gym complex and a 6 bay triple garage.