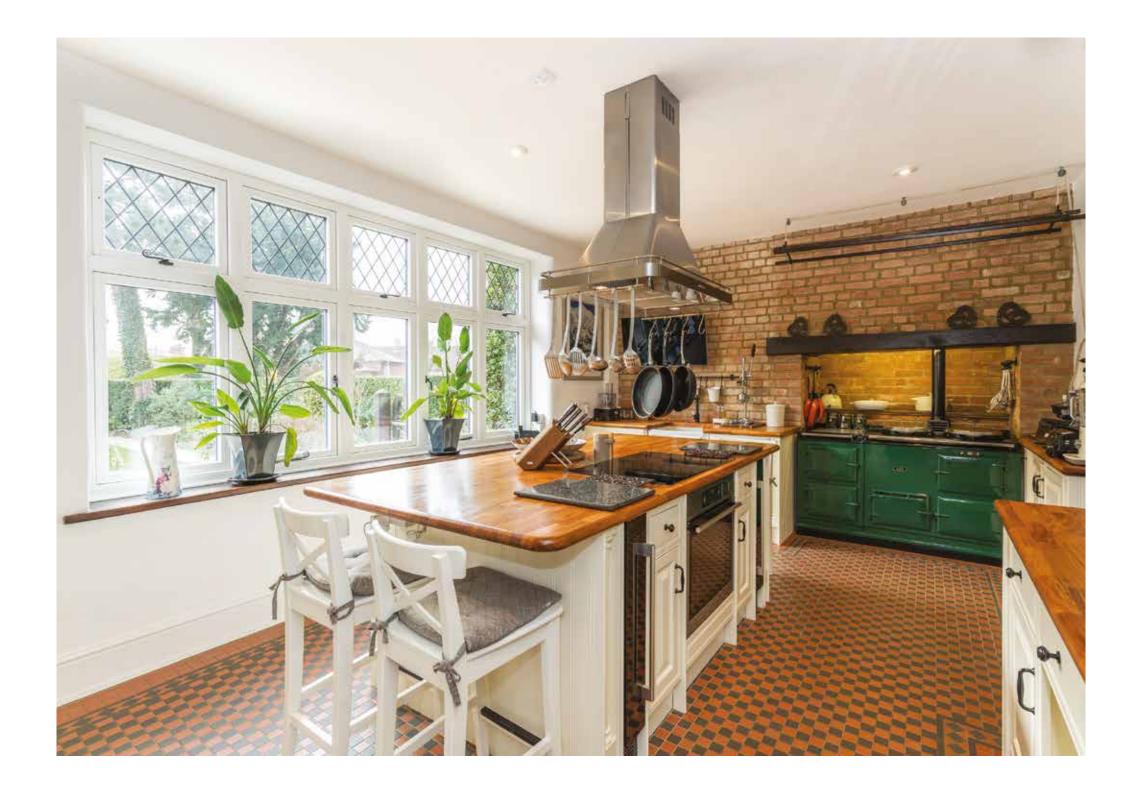

## PRIORY COURT

A 17th Century former priory in the heart of this popular Buckinghamshire village set within beautiful landscaped grounds of about half an acre.

Beautifully refurbished, with high specifications and preserved period features, the accommodation of around 5,818 sq ft is flexible to suit a variety of family needs.

There are 3 formal receptions on the ground floor together with a stunning kitchen together with a lower ground floor 'wine cellar', which also lends itself to entertaining.

On the first and second floor are 6 bedrooms and 3 bathrooms and outside is a separate external gym complex and a 6 bay triple garage.