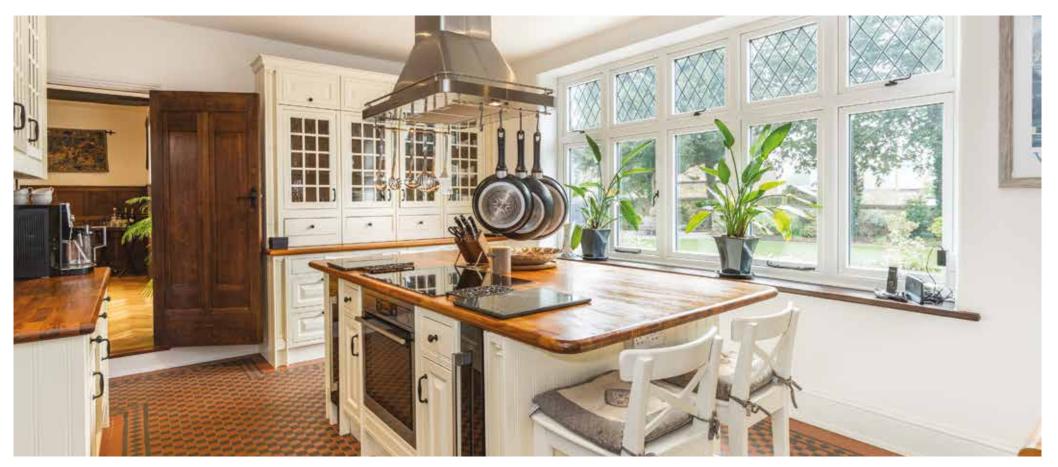

## PRIORY COURT

A 17th Century former priory in the heart of this popular Buckinghamshire village set within beautiful landscaped grounds of about half an acre.

Beautifully refurbished, with high specifications and preserved period features, the accommodation of around 5,818 sq ft is flexible to suit a variety of family needs.

There are 3 formal receptions on the ground floor together with a stunning kitchen together with a lower ground floor 'wine cellar', which also lends itself to entertaining.

On the first and second floor are 6 bedrooms and 3 bathrooms and outside is a separate external gym complex and a 6 bay triple garage.