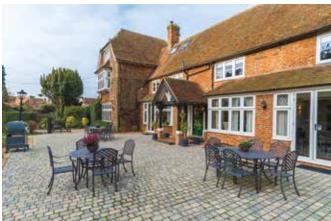

## PRIORY COURT

A 17th Century former priory in the heart of this popular Buckinghamshire village set within beautiful landscaped grounds of about half an acre.

Beautifully refurbished, with high specifications and preserved period features, the accommodation of around 5,818 sq ft is flexible to suit a variety of family needs.

There are 3 formal receptions on the ground floor together with a stunning kitchen together with a lower ground floor 'wine cellar', which also lends itself to entertaining.

On the first and second floor are 6 bedrooms and 3 bathrooms and outside is a separate external gym complex and a 6 bay triple garage.