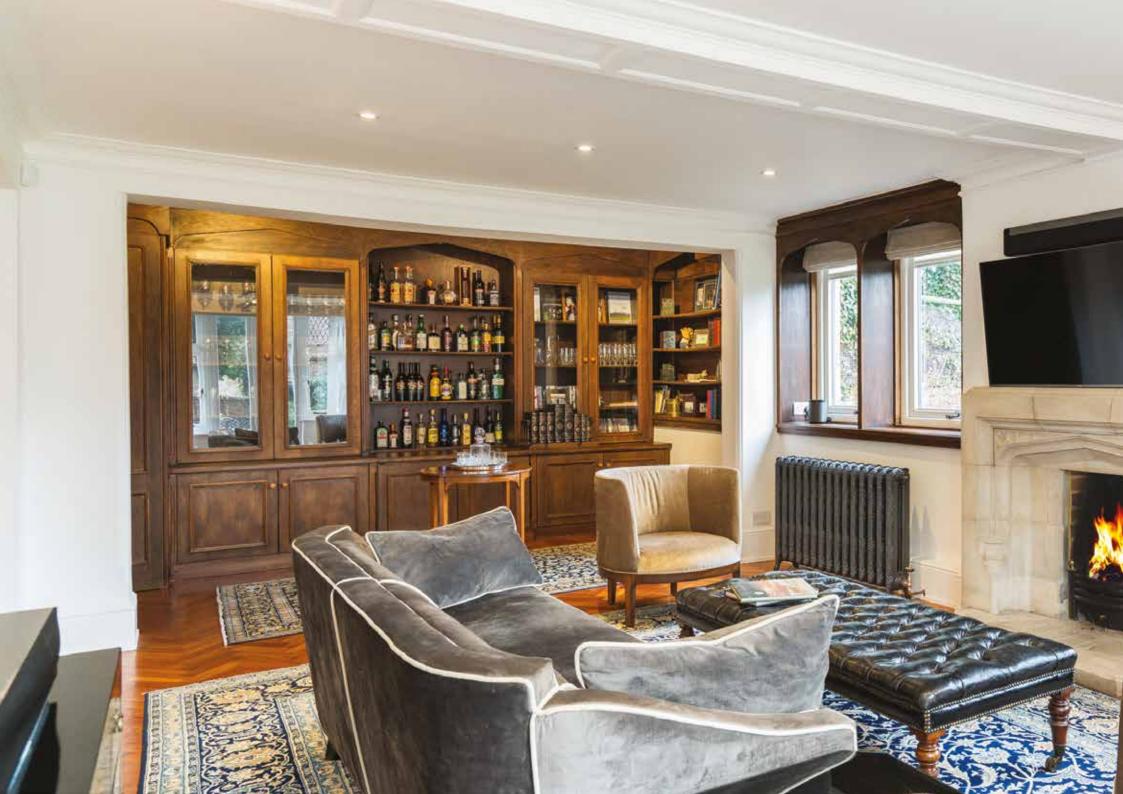

## PRIORY COURT

A 17th Century former priory in the heart of this popular Buckinghamshire village set within beautiful landscaped grounds of about half an acre.

Beautifully refurbished, with high specifications and preserved period features, the accommodation of around 5,818 sq ft is flexible to suit a variety of family needs.

There are 3 formal receptions on the ground floor together with a stunning kitchen together with a lower ground floor 'wine cellar', which also lends itself to entertaining.

On the first and second floor are 6 bedrooms and 3 bathrooms and outside is a separate external gym complex and a 6 bay triple garage.