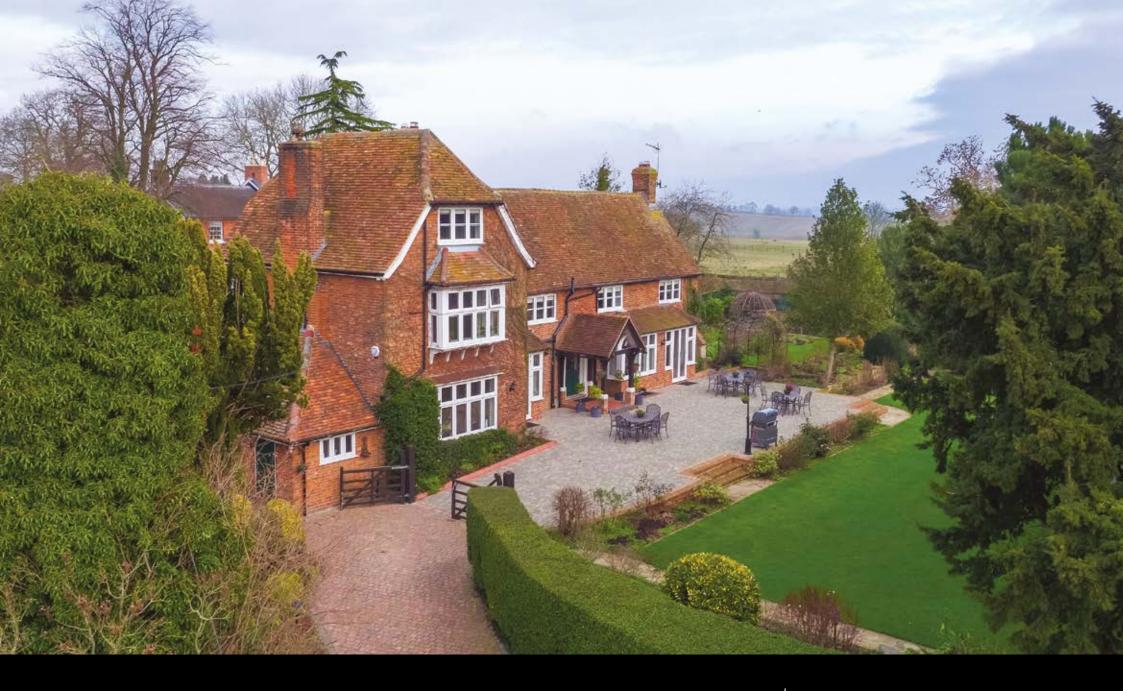

## PRIORY COURT

A 17th Century former priory in the heart of this popular Buckinghamshire village set within beautiful landscaped grounds of about half an acre.

Beautifully refurbished, with high specifications and preserved period features, the accommodation of around 5,818 sq ft is flexible to suit a variety of family needs.

There are 3 formal receptions on the ground floor together with a stunning kitchen together with a lower ground floor 'wine cellar', which also lends itself to entertaining.

On the first and second floor are 6 bedrooms and 3 bathrooms and outside is a separate external gym complex and a 6 bay triple garage.