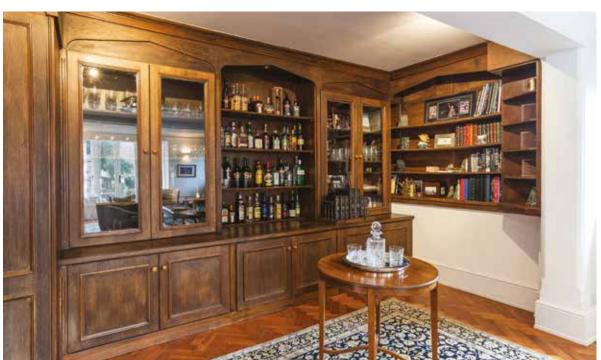

## PRIORY COURT

A 17th Century former priory in the heart of this popular Buckinghamshire village set within beautiful landscaped grounds of about half an acre.

Beautifully refurbished, with high specifications and preserved period features, the accommodation of around 5,818 sq ft is flexible to suit a variety of family needs.

There are 3 formal receptions on the ground floor together with a stunning kitchen together with a lower ground floor 'wine cellar', which also lends itself to entertaining.

On the first and second floor are 6 bedrooms and 3 bathrooms and outside is a separate external gym complex and a 6 bay triple garage.