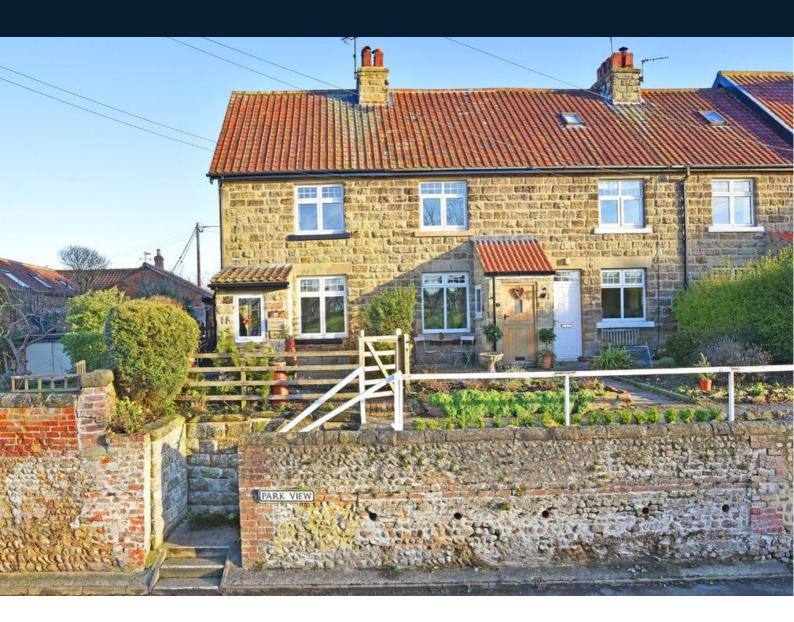

# The Cottage, 1 Park View, Whixley, York, YO26 8AT

A charming two-bedroomed cottage enjoying an enviable position with a superb outlook directly over Whixley Park.

A charming two-bedroomed cottage enjoying an enviable position with a superb outlook directly over Whixley Park. This superb end cottage offers deceptively spacious and characterful accommodation over three levels. A particular feature to the house is the very good-sized rear gardens and detached double garage.

#### OUTSIDE

To the front of the property is an enclosed gravelled garden with shrub borders and attractive open views. To the rear is an immaculate lawned garden with well stocked flower bed borders and a gravelled gated driveway with detached double garage with electric roller doors.