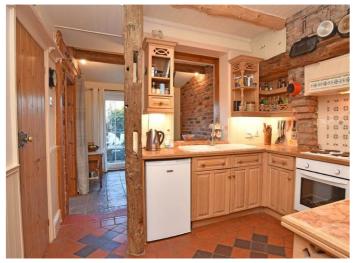

#### **GROUND FLOOR**

Front entrance porch, living room with feature fireplace and a multi-fuel burning stove, kitchen with electric hob, single oven and under-counter fridge, useful pantry providing extra storage and space for a freezer, dining room with double doors leading out a patio area, separate utility room with oil-fired boiler and plumbing for a washing machine.