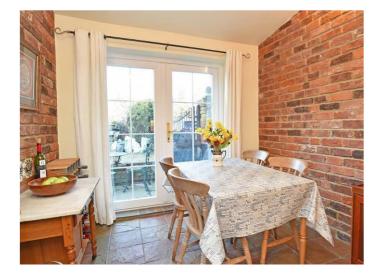

#### **GROUND FLOOR**

Front entrance porch, living room with feature fireplace and a multi-fuel burning stove, kitchen with electric hob, single oven and under-counter fridge, useful pantry providing extra storage and space for a freezer, dining room with double doors leading out a patio area, separate utility room with oil-fired boiler and plumbing for a washing machine.