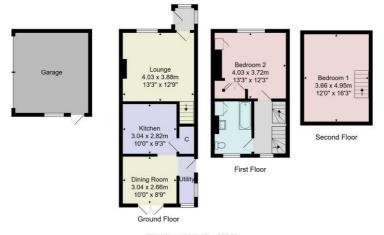

#### **GROUND FLOOR**

Front entrance porch, living room with feature fireplace and a multi-fuel burning stove, kitchen with electric hob, single oven and under-counter fridge, useful pantry providing extra storage and space for a freezer, dining room with double doors leading out a patio area, separate utility room with oil-fired boiler and plumbing for a washing machine.

#### **FIRST FLOOR**

On the first floor, there is a double bedroom with feature ornamental fireplace and fitted wardrobes, a recently refitted house bathroom. On the second floor there is the master bedroom.

#### **Council Tax Band -** C

Total Area: 84.0 m² ... 905 ft²

All measurements are approximate and for display purposes only.

No liability is accepted by either the agency or 80x Property Solutions Ltd as to the exact measurements of the rooms.