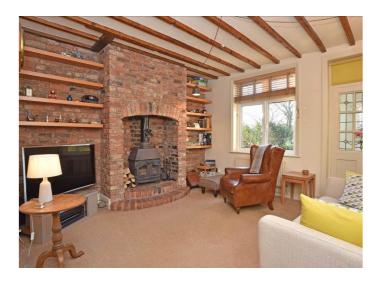

#### **GROUND FLOOR**

Front entrance porch, living room with feature fireplace and a multi-fuel burning stove, kitchen with electric hob, single oven and under-counter fridge, useful pantry providing extra storage and space for a freezer, dining room with double doors leading out a patio area, separate utility room with oil-fired boiler and plumbing for a washing machine.