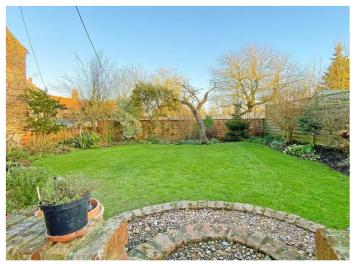

#### OUTSIDE

To the front of the property is an enclosed gravelled garden with shrub borders and attractive open views. To the rear is an immaculate lawned garden with well stocked flower bed borders and a gravelled gated driveway with detached double garage with electric roller doors.