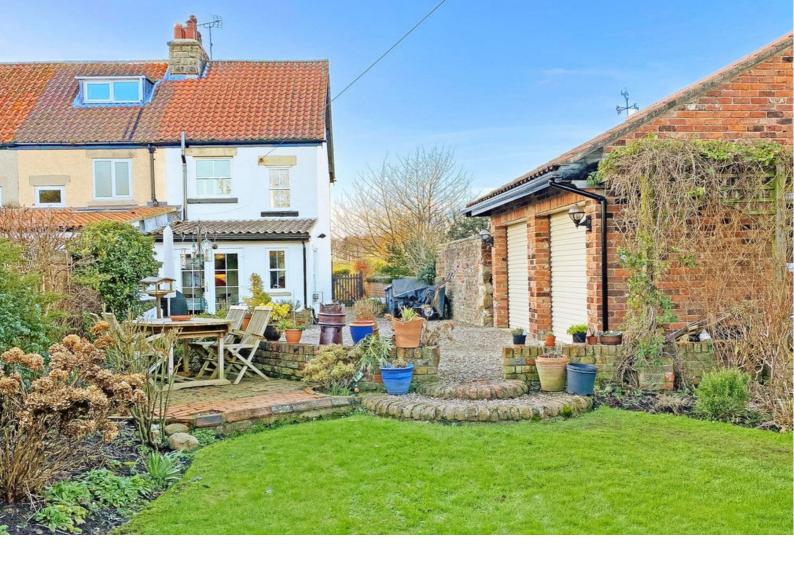

#### OUTSIDE

To the front of the property is an enclosed gravelled garden with shrub borders and attractive open views. To the rear is an immaculate lawned garden with well stocked flower bed borders and a gravelled gated driveway with detached double garage with electric roller doors.