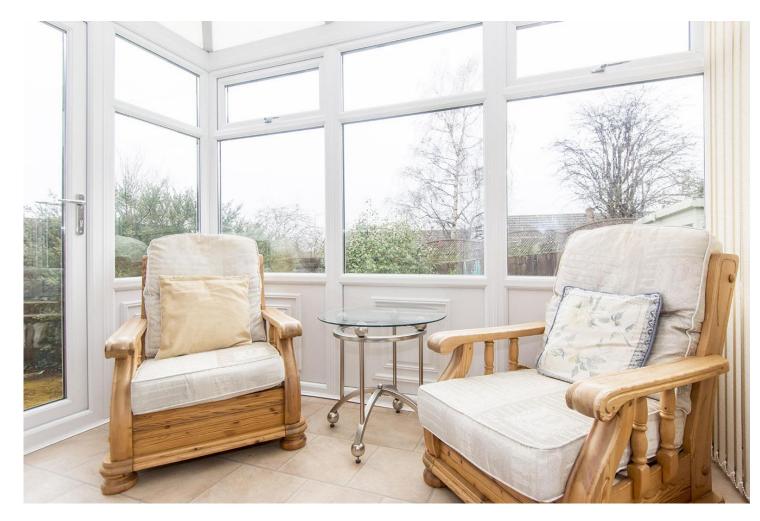

**ENTRANCE HALL** 17' 09" x 3' 11" (5.41m x 1.19m)

**KITCHEN/DINING ROOM** 13' 09" x 8' 10" (4.19m x 2.69m)

**LOUNGE** 13' 01max" x 12' 02max" (3.99m x 3.71m)

**CONSERVATORY** 9' 07" x 5' 08" (2.92m x 1.73m)