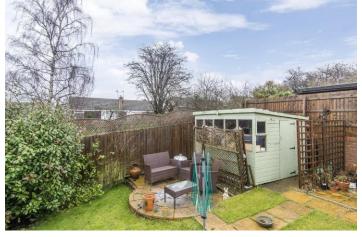

The rear garden enjoys an elevated positioning with glimpses of Market Harborough beyond. The garden is mostly laid to lawn with borders of mature shrubs, two timber framed shed constructions, a low level patio seating area and gated access to the front.