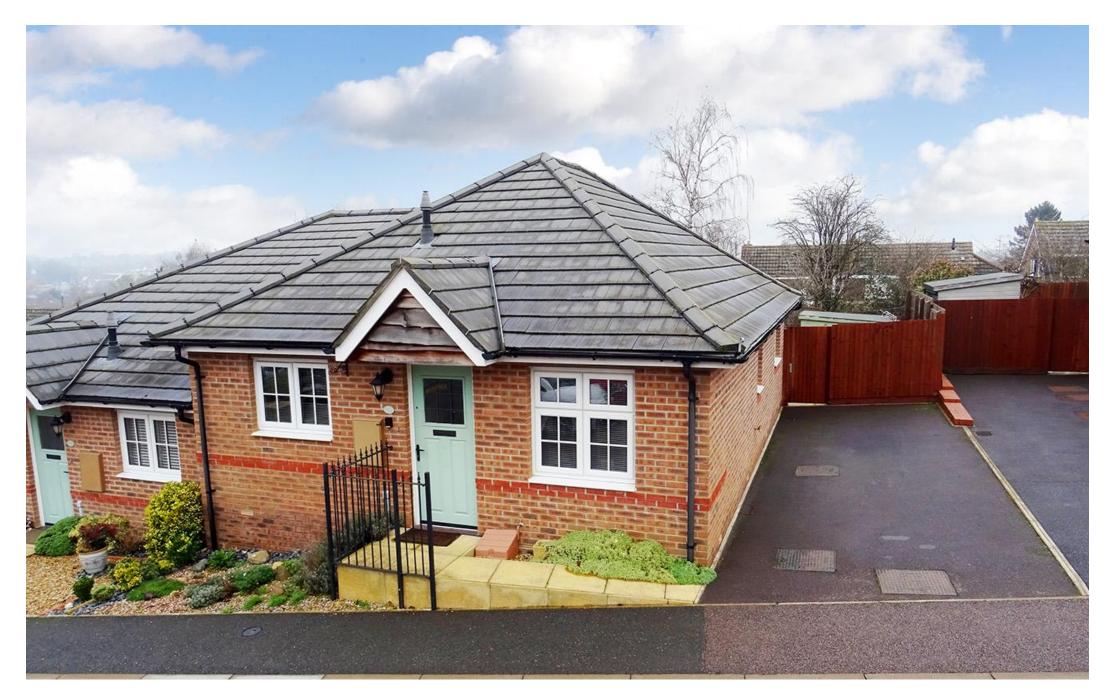

# 25 WHITES CRESCENT £260,000 Freehold

This modern semi detached bungalow built by the reputable Redrow Homes is ready to move straight into and call your own. With two bedrooms and a delightful conservatory extension, there is plenty of space to spread out over. The property has been well looked after and still maintains the same polished standards as a newly built property. The kitchen is of a good size to accommodate a dining table and is fit with many integrated appliances to make life easier. There is a relaxing sitting room to the rear of the property that leads out onto the warming conservatory space that overlooks the charming rear garden. The location of this property is close to the main road links and the local amenities and shops that Market Harborough has to offer. Market Harborough train station is within a mile of the property.

## OUTSIDE

The property has an attractive frontage with a paved pathway leading to the front door with a storm porch over. the front garden is largely pebbles with an array of shrubs. There is a driveway providing off road parking for several vehicles and gated access to the rear garden. You will also find an outside tap.