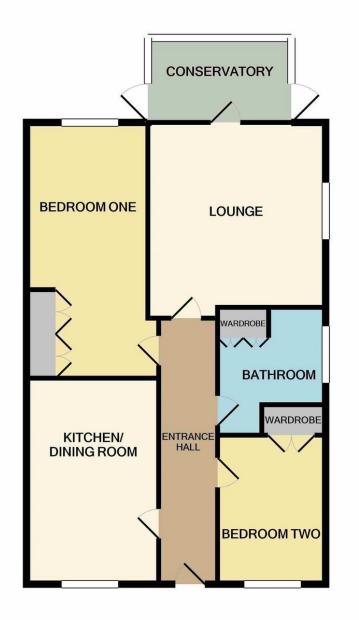

**ENTRANCE HALL** 17' 09" x 3' 11" (5.41m x 1.19m)

**KITCHEN/DINING ROOM** 13' 09" x 8' 10" (4.19m x 2.69m)

**LOUNGE** 13' 01max" x 12' 02max" (3.99m x 3.71m)

**CONSERVATORY** 9' 07" x 5' 08" (2.92m x 1.73m)

BEDROOM ONE 17' 01" x 8' 01" (5.21m x 2.46m)

BEDROOM TWO 9' 11" x 7' 03" (3.02m x 2.21m)

BATHROOM 7' 03max" x 6' 06max" (2.21m x 1.98m)