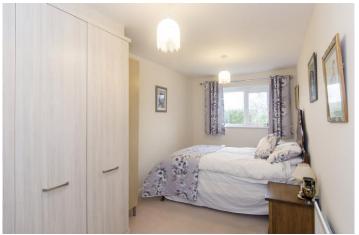

BEDROOM ONE 17' 01" x 8' 01" (5.21m x 2.46m)

BEDROOM TWO 9' 11" x 7' 03" (3.02m x 2.21m)

BATHROOM 7' 03max" x 6' 06max" (2.21m x 1.98m)