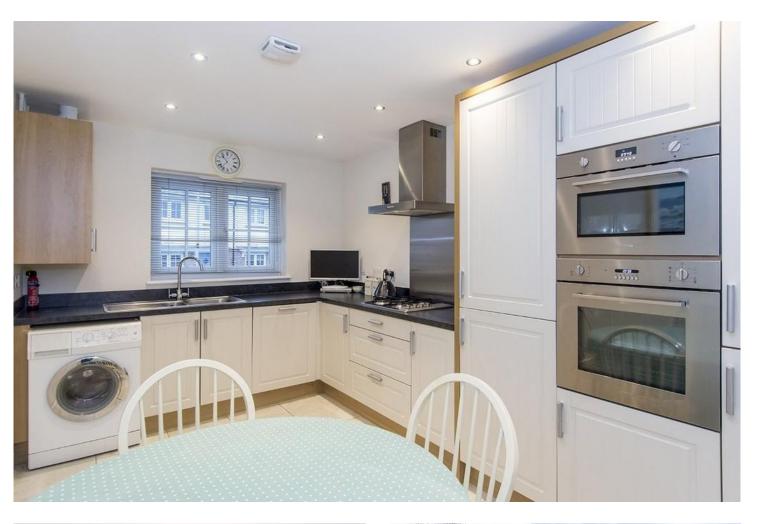

# 25 WHITES CRESCENT £260,000 Freehold

This modern semi detached bungalow built by the reputable Redrow Homes is ready to move straight into and call your own. With two bedrooms and a delightful conservatory extension, there is plenty of space to spread out over. The property has been well looked after and still maintains the same polished standards as a newly built property. The kitchen is of a good size to accommodate a dining table and is fit with many integrated appliances to make life easier. There is a relaxing sitting room to the rear of the property that leads out onto the warming conservatory space that overlooks the charming rear garden. The location of this property is close to the main road links and the local amenities and shops that Market Harborough has to offer. Market Harborough train station is within a mile of the property.

**ENTRANCE HALL** 17' 09" x 3' 11" (5.41m x 1.19m)

**KITCHEN/DINING ROOM** 13' 09" x 8' 10" (4.19m x 2.69m)

**LOUNGE** 13' 01max" x 12' 02max" (3.99m x 3.71m)

**CONSERVATORY** 9' 07" x 5' 08" (2.92m x 1.73m)