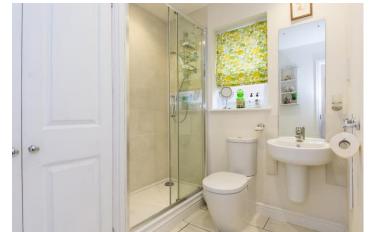

BEDROOM ONE 17' 01" x 8' 01" (5.21m x 2.46m)

BEDROOM TWO 9' 11" x 7' 03" (3.02m x 2.21m)

BATHROOM 7' 03max" x 6' 06max" (2.21m x 1.98m)