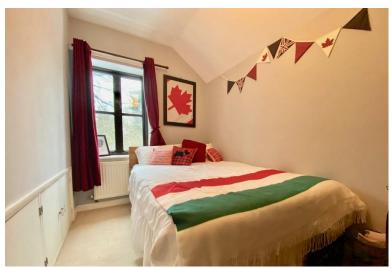

# BEDROOM TWO

 $6'\ 8''\ x\ 6'\ 3''\ (2.03m\ x\ 1.91m)$  Central heating radiator, single glazed window and side storage cupboard.