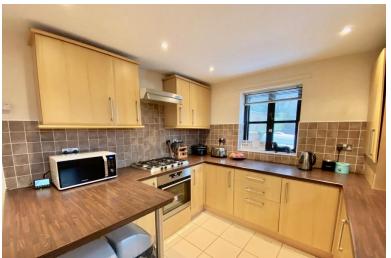

#### **KITCHEN**

14' x 10' 7" (4.27m x 3.23m) Fitted with a range of oak wood effect wall and floor units, walnut work surfaces, part tile splash back and tiled flooring. 1 1/2 black plastic/composite sink with stainless steel mixer tap, integrated stainless steel 5 ring gas hob, integrated stainless steel electric oven and stainless steel cooker hood.