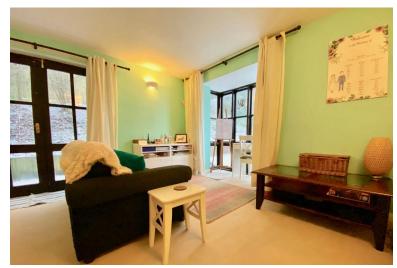

## LOUNGE/DINER

12' 10" x 19' 10" (3.91m x 6.05m) Open plan lounge/diner, central heating radiator, singles glazed window and french doors leading to the rear garden. Stairs leading to bathroom and bedroom two.