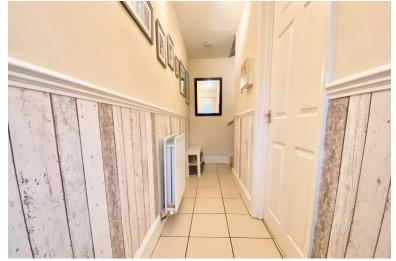

## **ENTRANCE HALL**

13' 3" x 2' 9" (4.04m x 0.84m) Spacious hall having tiling to the floor, central heating radiator, dado rail and stairs leading to lounge.