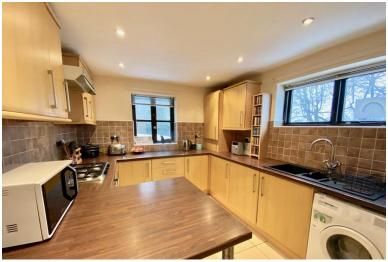

#### **KITCHEN**

14' x 10' 7" (4.27m x 3.23m) Fitted with a range of oak wood effect wall and floor units, walnut work surfaces, part tile splash back and tiled flooring. 1 1/2 black plastic/composite sink with stainless steel mixer tap, integrated stainless steel 5 ring gas hob, integrated stainless steel electric oven and stainless steel cooker hood.