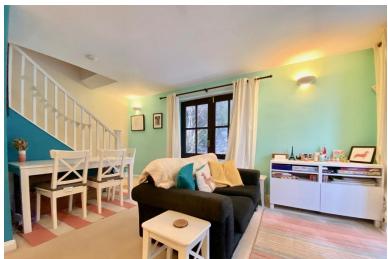

## LOUNGE/DINER

12' 10" x 19' 10" (3.91m x 6.05m) Open plan lounge/diner, central heating radiator, singles glazed window and french doors leading to the rear garden. Stairs leading to bathroom and bedroom two.