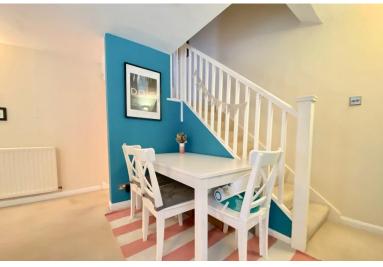

## **ENTRANCE HALL**

13' 3" x 2' 9" (4.04m x 0.84m) Spacious hall having tiling to the floor, central heating radiator, dado rail and stairs leading to lounge.