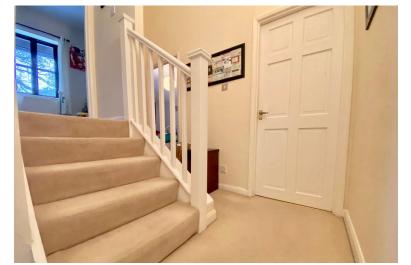

## **ENTRANCE HALL**

13' 3" x 2' 9" (4.04m x 0.84m) Spacious hall having tiling to the floor, central heating radiator, dado rail and stairs leading to lounge.