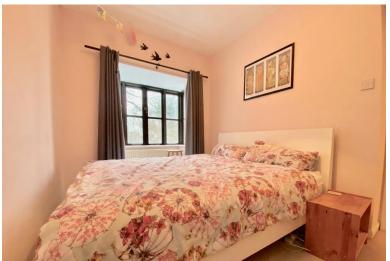

## **BEDROOM ONE**

16' 3" x 8' 1" (4.95m x 2.46m) Central heating radiator, 2 side storage cupboards, single glazed window.