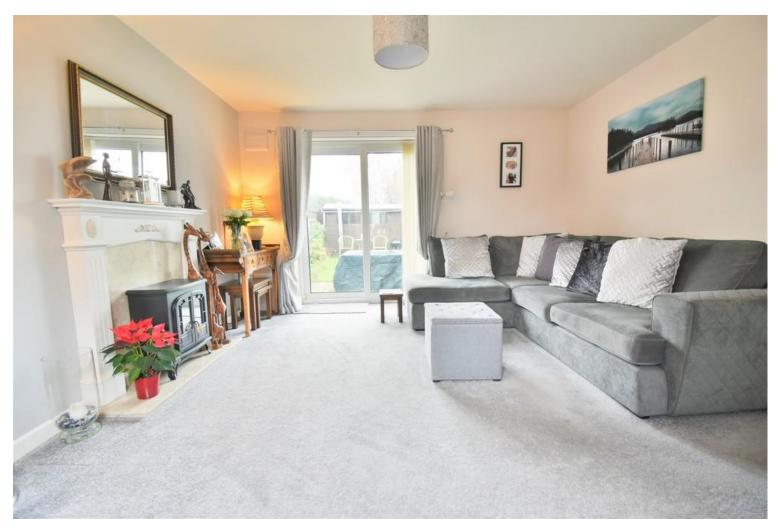

Accommodation; A front entrance door opens into the hall with stairs rising to the first floor, a useful storage cupboard and doors leading off to the ground floor accommodation.

There is a light and spacious lounge diner with a window to the front and patio doors opening out to the rear garden. The focal point within the room is provided by a fire surround with inset and hearth.