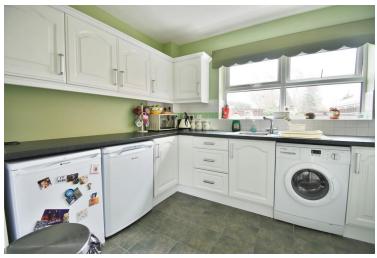

At the heart of the house there is a fitted kitchen equipped with a range of base and eye level units in white with work surfaces incorporating a sink and drainer unit together with an integrated electric hob and extractor hood. There is space for further appliances, a wall mounted gas central heating boiler and a window framing views across the rear garden.