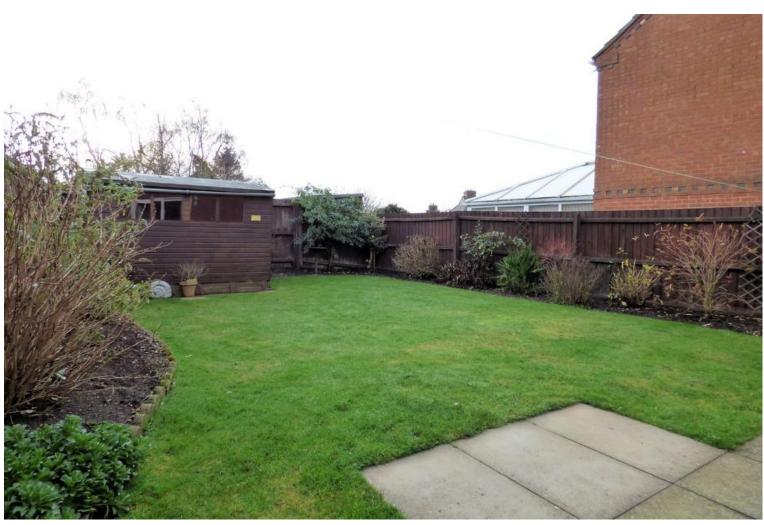

The rear garden is laid mainly to lawn with a paved terrace, well established borders and gated side access.

**Tenure:** Freehold (purchasers are advised to satisfy themselves as to the tenure via their legal representative).