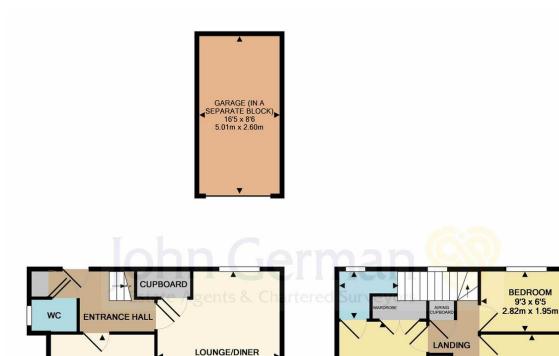

Accommodation; A front entrance door opens into the hall with stairs rising to the first floor, a useful storage cupboard and doors leading off to the ground floor accommodation.

There is a light and spacious lounge diner with a window to the front and patio doors opening out to the rear garden. The focal point within the room is provided by a fire surround with inset and hearth.

At the heart of the house there is a fitted kitchen equipped with a range of base and eye level units in white with work surfaces incorporating a sink and drainer unit together with an integrated electric hob and extractor hood. There is space for further appliances, a wall mounted gas central heating boiler and a window framing views across the rear garden.

Completing the ground floor accommodation is the guest WC which is fitted with a two-piece suite.

Stairs rise off the hall to the first-floor landing where there are doors leading off to three bedrooms, the master having its own ensuite shower room and built-in wardrobes, and the family bathroom which is fitted with a three-piece suite.

Outside, the property is pleasantly situated off Springfield Road via a private driveway serving just a handful of properties. There is a single garage with an up and over front entrance door with a parking space.

www.southderbyshire.gov.uk Our Ref: JGA/18012021

Local Authority/Tax Band: South Derbyshire District Council / Tax

Band C

GROUND FLOOR

4.49m x 3.96m

KITCHEN

1ST FLOOR

BEDROOM

BEDROOM

2.47m x 2.42m

as to their operability or efficiency can be given Made with Metropix ©2018

MASTER

BEDROOM