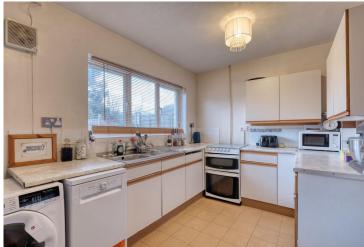

The accommodation, in brief, features:- Off Road Parking, Hall, Lounge with Open Wood/Coal Fire and Bay Window, Kitchen with Store Cupboard and Door to Rear Garden, Stairs to First Floor Landing, Master Bedroom, Double Bedroom Two, Bedroom Three and Family Bathroom.

### **Room Dimensions:**

Hall

Lounge:

13' 6" x 15' 1" (4.13m x 4.61m) max

Kitchen:

15' 3" x 8' 3" (4.67m x 2.54m) max

WC

5'5" x 2'9"(1.67m x 0.86m)