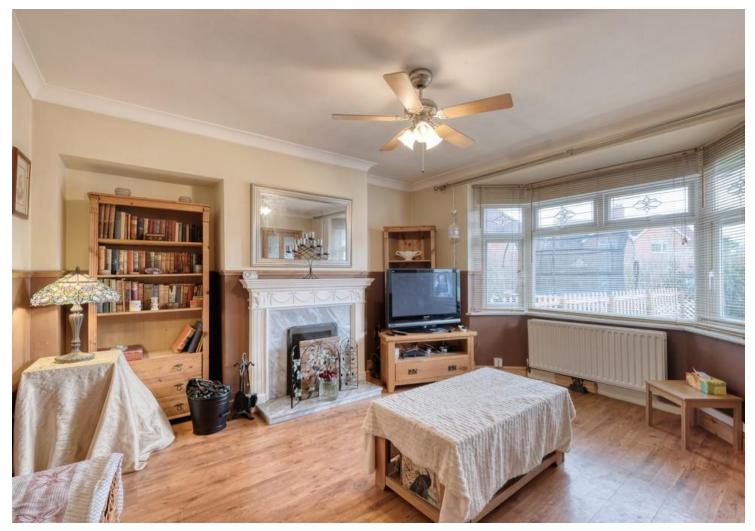

The accommodation, in brief, features:- Off Road Parking, Hall, Lounge with Open Wood/Coal Fire and Bay Window, Kitchen with Store Cupboard and Door to Rear Garden, Stairs to First Floor Landing, Master Bedroom, Double Bedroom Two, Bedroom Three and Family Bathroom.

### **Room Dimensions:**

Hall

Lounge:

13' 6" x 15' 1" (4.13m x 4.61m) max

Kitchen:

15' 3" x 8' 3" (4.67m x 2.54m) max

WC

5'5" x 2'9"(1.67m x 0.86m)