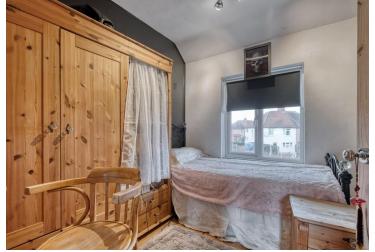

The accommodation, in brief, features:- Off Road Parking, Hall, Lounge with Open Wood/Coal Fire and Bay Window, Kitchen with Store Cupboard and Door to Rear Garden, Stairs to First Floor Landing, Master Bedroom, Double Bedroom Two, Bedroom Three and Family Bathroom.

Stairs To First Floor Landing

Master Bedroom:

10'2" x 10'9" (3.10m x 3.28m)

**Bedroom Two:** 

10'3" x 9'9" (3.14m x 2.99m)

**Bedroom Three:** 

7' 10" x 8' 4" (2.39m x 2.55m) max

Bathroom: