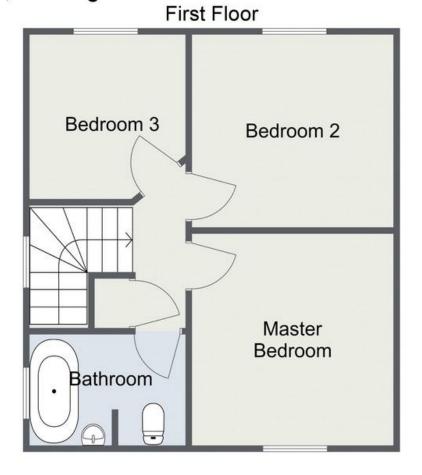

Stairs To First Floor Landing

Master Bedroom:

10'2" x 10'9" (3.10m x 3.28m)

**Bedroom Two:** 

10'3" x 9'9" (3.14m x 2.99m)

**Bedroom Three:** 

7' 10" x 8' 4" (2.39m x 2.55m) max

Bathroom:

5' 7" x 7' 11" (1.72m x 2.42m) max

EPC: E

Council Tax Band: B Tenure: Freehold

For more information on Churchfields Close or to arrange a viewing, please call the Bromsgrove Office on 01527 872 479