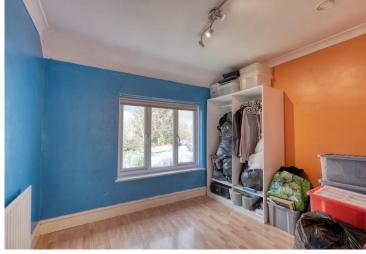

The accommodation, in brief, features:- Off Road Parking, Hall, Lounge with Open Wood/Coal Fire and Bay Window, Kitchen with Store Cupboard and Door to Rear Garden, Stairs to First Floor Landing, Master Bedroom, Double Bedroom Two, Bedroom Three and Family Bathroom.

Stairs To First Floor Landing

Master Bedroom:

10'2" x 10'9" (3.10m x 3.28m)

**Bedroom Two:** 

10'3" x 9'9" (3.14m x 2.99m)

**Bedroom Three:** 

7' 10" x 8' 4" (2.39m x 2.55m) max

Bathroom: