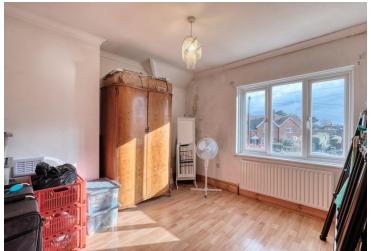

The accommodation, in brief, features:- Off Road Parking, Hall, Lounge with Open Wood/Coal Fire and Bay Window, Kitchen with Store Cupboard and Door to Rear Garden, Stairs to First Floor Landing, Master Bedroom, Double Bedroom Two, Bedroom Three and Family Bathroom.

Stairs To First Floor Landing

Master Bedroom:

10'2" x 10'9" (3.10m x 3.28m)

**Bedroom Two:** 

10'3" x 9'9" (3.14m x 2.99m)

**Bedroom Three:** 

7' 10" x 8' 4" (2.39m x 2.55m) max

Bathroom: