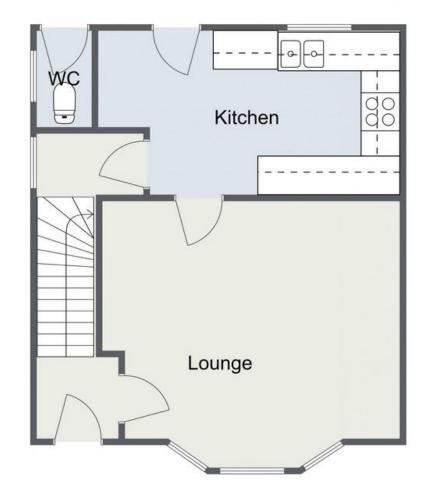

### **Room Dimensions:**

Hall

Lounge:

13' 6" x 15' 1" (4.13m x 4.61m) max

Kitchen:

15' 3" x 8' 3" (4.67m x 2.54m) max

WC

5'5" x 2'9"(1.67m x 0.86m)

## Ground Floor

Total Area Approx 72.4 sq m 779.3 sq ft

For illustrative purposes only. Decorative finishes, fixtures & fittings do not represent the current state of the property. Measurements are approximate & not to scale, Floor Plans made using RoomSketcher.