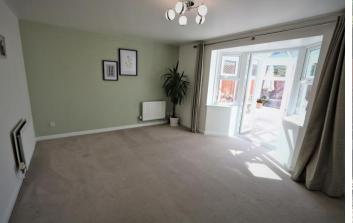

HALL

BREAKFAST KITCHEN 12' 7" x 7' 11" (3.84m x 2.42m)

LIVING ROOM 15' 6" x 14' 2" (4.72m x 4.31m)

CONSERVATORY

WC

of doors, windows, rooms and any other items are approximate and no responsibility is taken for any error, omission, or mis-statement. This plan is for illustrative purposes only and should be used as such by any prospective purchaser. The services, systems and appliances shown have not been tested and no guarantee as to their operability or efficiency can be given Made with Metropix ©2021