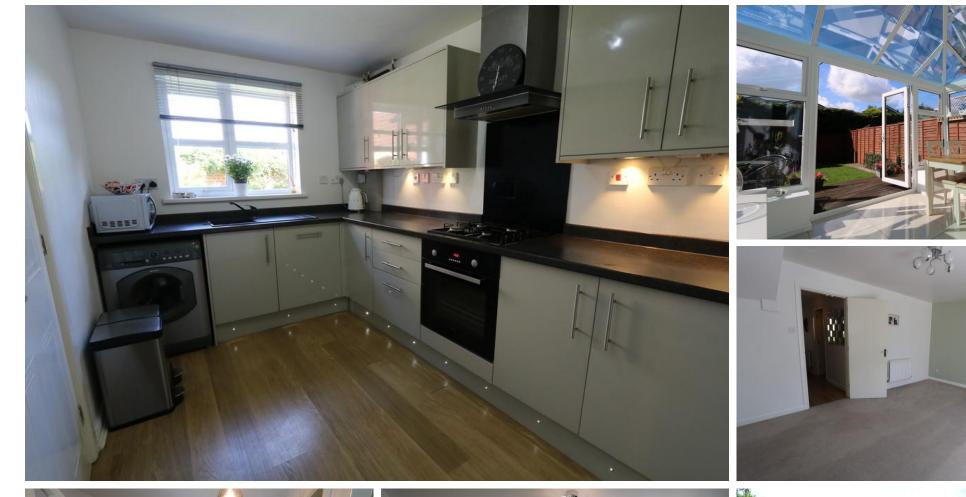

HALL

BREAKFAST KITCHEN 12' 7" x 7' 11" (3.84m x 2.42m)

LIVING ROOM 15' 6" x 14' 2" (4.72m x 4.31m)

CONSERVATORY

WC

of doors, windows, rooms and any other items are approximate and no responsibility is taken for any error, omission, or mis-statement. This plan is for illustrative purposes only and should be used as such by any prospective purchaser. The services, systems and appliances shown have not been tested and no guarantee as to their operability or efficiency can be given Made with Metropix ©2021

### ITEMS INCLUDED IN THE SALE

Lamona integrated oven, Lamona integrated hob, extractor, fridge freezer, Lamona dishwasher, Hotpoint washing machine/dryer, all carpets, some curtains, some blinds, fitted wardrobes in bedroom one, some light fittings and garden shed