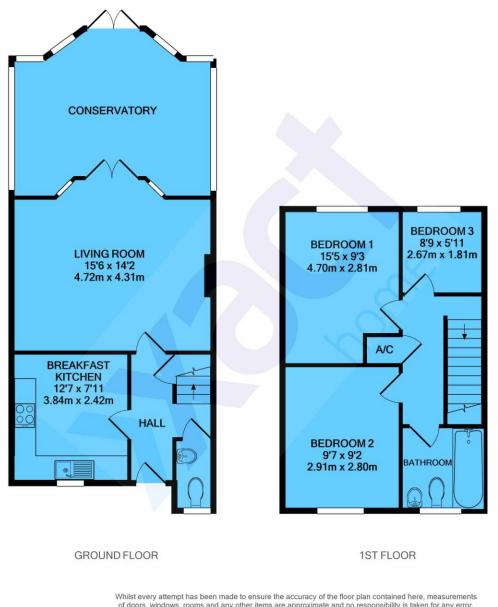

# **FIRST FLOOR**

**BEDROOM ONE** 15' 5" x 9' 3" (4.70m x 2.81m)

**BEDROOM TWO** 9' 7" x 9' 2" (2.91m x 2.80m)

**BEDROOM THREE** 8' 9" x 5' 11" (2.67m x 1.81m)

BATHROOM

**OUTSIDE THE PROPERTY** 

**PRIVATE PARKING & GARAGE** 

HALL

BREAKFAST KITCHEN 12' 7" x 7' 11" (3.84m x 2.42m)

LIVING ROOM 15' 6" x 14' 2" (4.72m x 4.31m)

CONSERVATORY

WC

of doors, windows, rooms and any other items are approximate and no responsibility is taken for any error, omission, or mis-statement. This plan is for illustrative purposes only and should be used as such by any prospective purchaser. The services, systems and appliances shown have not been tested and no guarantee as to their operability or efficiency can be given Made with Metropix ©2021