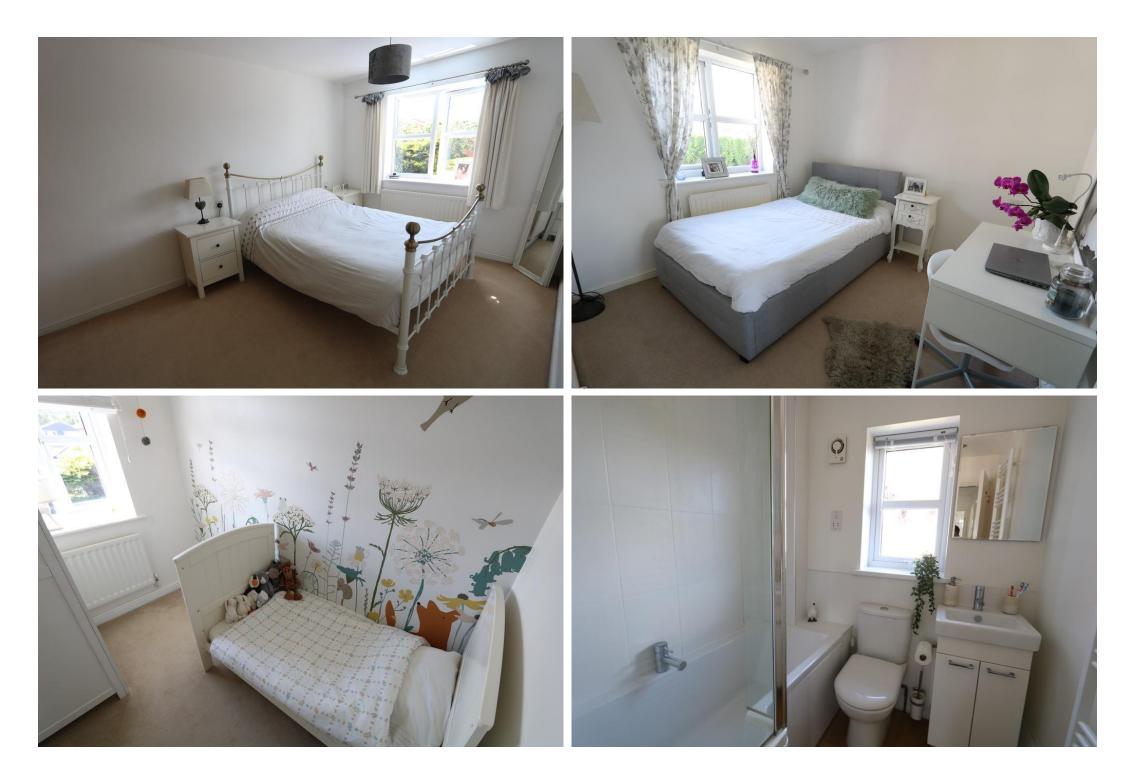

# **FIRST FLOOR**

**BEDROOM ONE** 15' 5" x 9' 3" (4.70m x 2.81m)

**BEDROOM TWO** 9' 7" x 9' 2" (2.91m x 2.80m)

**BEDROOM THREE** 8' 9" x 5' 11" (2.67m x 1.81m)

BATHROOM

**OUTSIDE THE PROPERTY** 

**PRIVATE PARKING & GARAGE** 