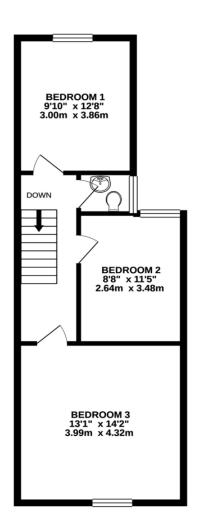

## FLORENCE ROAD, SOUTHALL, UB2 5HX OFFERS IN REGION OF £495,000

Hiltons Estates present this larger than average home located in the heart of Southall! The property boasts a spacious lounge, large kitchen, family bathroom and ample storage facilities on the ground floor. Further benefits include a spacious and paved garden with brick build outbuilding perfect for storage with the addition of rear access for extra convenience. The first floor leads to Three double-bedrooms and W.C to accommodate all family needs or an investors dream benefitting from a high rental yield. An ideal location for commuters being in the central of amenities such as transport links, places of worship, shops and schools. Viewings Highly Recommended!

Three Double Bedrooms

Fully Fitted Kitchen

Located Walking distance to Southall Station

Rear Access

GROUND FLOOR 567 sq.ft. (52.7 sq.m.) approx.

TOTAL FLOOR AREA: 1069 sq.ft. (99.4 sq.m.) approx.

White very attempt has been made to ensure the accuracy of the floorplan contained here, measurement according to the floorplan contained the