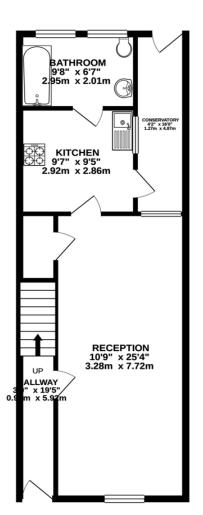

## FLORENCE ROAD, SOUTHALL, UB2 5HX OFFERS IN REGION OF £495,000

Hiltons Estates present this larger than average home located in the heart of Southall! The property boasts a spacious lounge, large kitchen, family bathroom and ample storage facilities on the ground floor. Further benefits include a spacious and paved garden with brick build outbuilding perfect for storage with the addition of rear access for extra convenience. The first floor leads to Three double-bedrooms and W.C to accommodate all family needs or an investors dream benefitting from a high rental yield. An ideal location for commuters being in the central of amenities such as transport links, places of worship, shops and schools. Viewings Highly Recommended!

Three Double Bedrooms

Fully Fitted Kitchen

Located Walking distance to Southall Station

Rear Access

GROUND FLOOR 567 sq.ft. (52.7 sq.m.) approx.

TOTAL FLOOR AREA: 1069 sq.ft. (99.4 sq.m.) approx.

White very attempt has been made to ensure the accuracy of the floorplan contained here, measurement according to the floorplan contained the