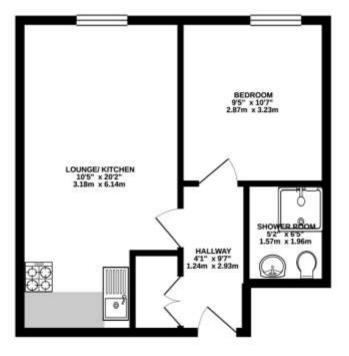

- Immaculate Condition
- Moments Away From Station
- Large Reception Room
- High Rental Yield
  - Close to Local Amenities

GROUND FLOOR 382 sq.ft. (35.5 sq.m.) approx.

TOTAL F\_ROOM APRIA : SEE to \$1,055 km ph 3 pageod. We have have been as the bit mode is been as the photon of the bit mode of the bit mode