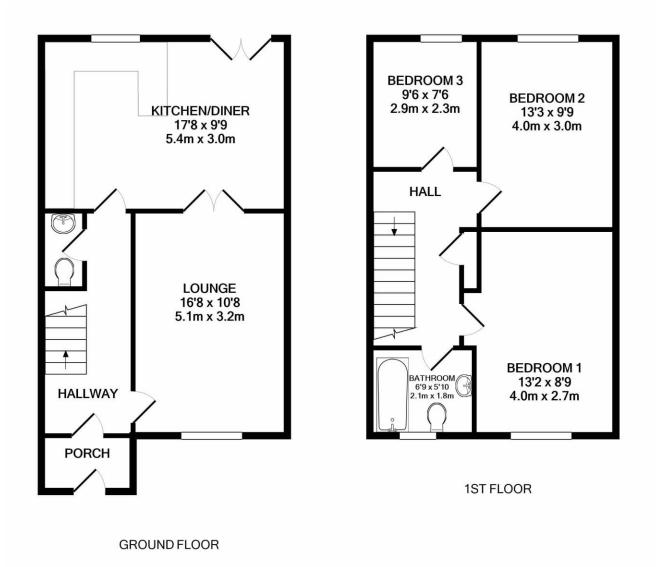

The accommodation comprises of a large living room, modern dining kitchen with French doors opening to the rear garden and an under stair WC. On the first floor there are three bedrooms and a modern family bathroom.

At the side of the property is a driveway providing parking space for two cars and to the rear is a pleasant low maintenance garden with a timber shed and drying area. Viewing of this property is highly recommended.

## FURTHER INFORMATION

Further enquiries, viewing requests and offers to buy this property should be made to Bruce Cobburn on bruce@plumproperties.im or call 07624 202823.

Whilst every attempt has been made to ensure the accuracy of the floor plan contained here, measurements of doors, windows, rooms and any other items are approximate and no responsibility is taken for any error, omission, or mis-statement. This plan is for illustrative purposes only and should be used as such by any prospective purchaser. The services, systems and appliances shown have not been tested and no guarantee as to their operability or efficiency can be given Made with Metropix ©2021