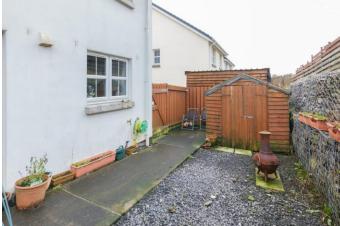

At the side of the property is a driveway providing parking space for two cars and to the rear is a pleasant low maintenance garden with a timber shed and drying area. Viewing of this property is highly recommended.