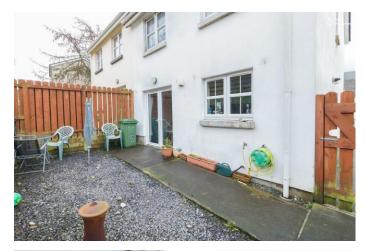

At the side of the property is a driveway providing parking space for two cars and to the rear is a pleasant low maintenance garden with a timber shed and drying area. Viewing of this property is highly recommended.