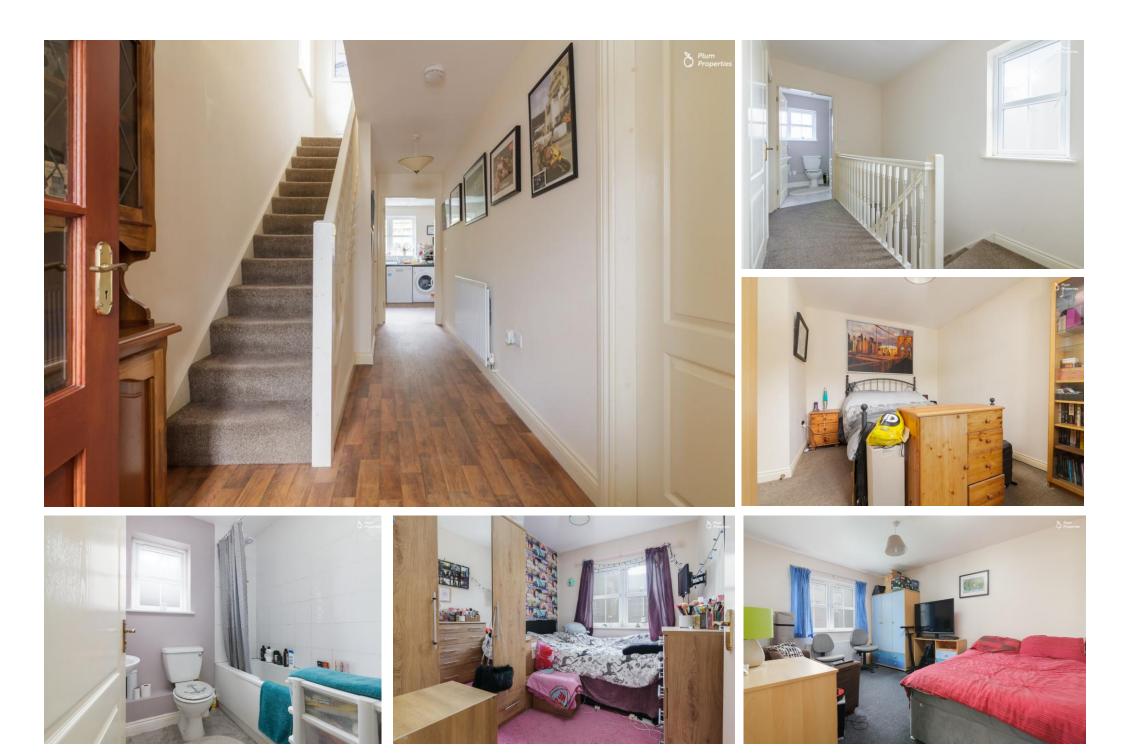

The accommodation comprises of a large living room, modern dining kitchen with French doors opening to the rear garden and an under stair WC. On the first floor there are three bedrooms and a modern family bathroom.