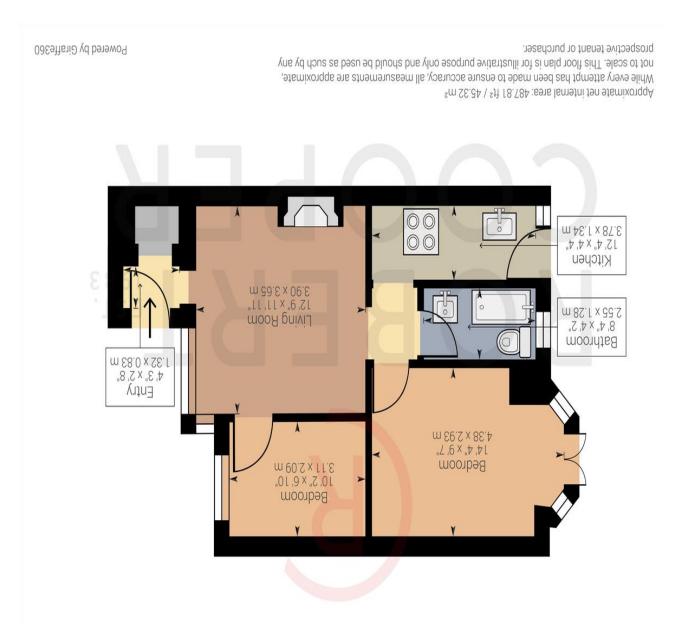

## HERLWYN AVENUE, HA4 6HJ

OFFERS IN EXCESS OF £335,000

Presented in modern condition throughout is this ground floor two bedroom maisonette set in one of Ruislip's most desirable locations just moments away from Ruislip high street.

Features include large private rear garden, long lease, front garden, modern interiors, separate kitchen and living area, doors to garden from master bedroom and complete chain. The property is 0.5 miles away from Ruislip high street and train station (Metropolitan & Piccadilly Line) and 0.3 miles away from the sought after Sacred Heart Primary School.

Two Bedrooms

Long Lease

Large Private Rear Garden

Separate Kitchen & Living Area

Ground Floor

Modern Interiors

Doors To Garden From Master Bedroom

Walking Distance To Met/Piccadilly/Central/Chiltern Lines