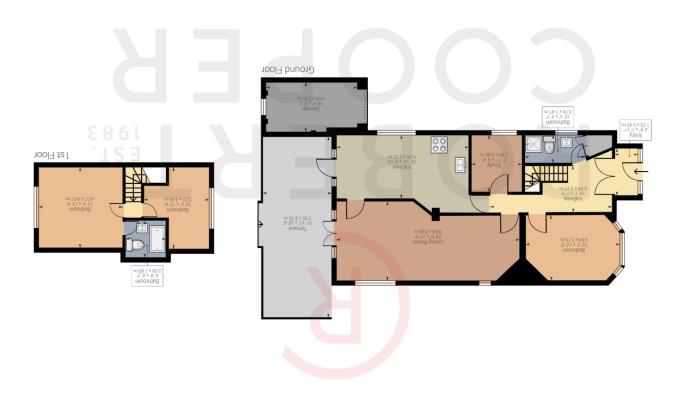

Powered by Giraffe360

While every attempt has been made to ensure accuracy, all measurements are approximate, not to scale. This floor plan is for illustrative purpose only and should be used as such by any prospective tenant or purchaser. Approximate net internal area: 1368.25 ft² (1819.37 ft²) / 127.17 m² (169.02 m²)

SWAKELEYS ROAD, ICKENHAM, UB10 8BA

£724,950

An imposing four bedroom detached chalet style bungalow set on a very large plot within the heart of Ickenham with easy access to Ickenham high street. Features include off street parking, garage, large rear garden, four bedrooms, two bathrooms, extended living area, through lounge and kitchen diner. The property is 0.7 miles away from Ickenham high street and train station (Metropolitan & Piccadilly Line), 0.4 miles away from Breakspear School and 0.6 miles away from Vyners High School.

Four Bedrooms

Two Bathrooms

Extended Living Area

Garage

Large Rear Garden

Off Street Parking

Kitchen Diner

Through Lounge