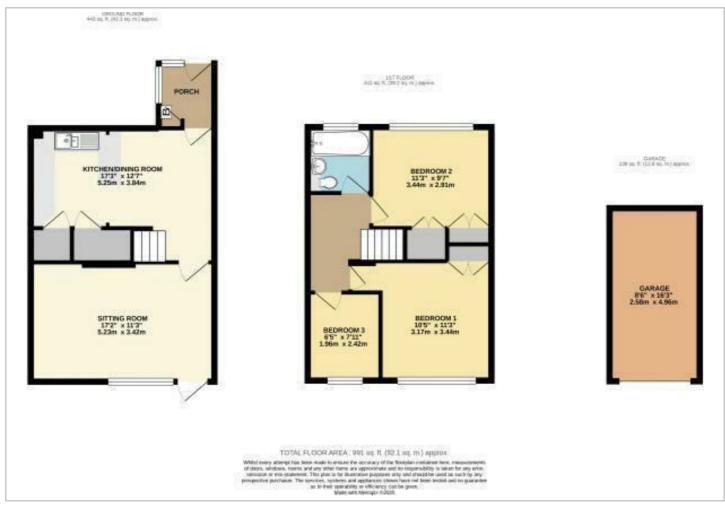

### **FLOOR PLAN**

#### ACCOMMODATION

THIS MID TERRACE HOME HAS UNDERGONE A FANTASTIC SCHEDULE OF IMPROVEMENT WITHIN THE CURRENT OWNERS TENURE INCLUDING OAK DOORS THROUGHOUT. A NEW GAS CONNECTION AND FULL CENTRAL HEATING SYSTEM INCLUDING THE BOILER. ACCOMMODATION IS SET OVER TWO FLOORS AND COMPRISES A USEFUL ENTRANCE PORCH WHERE YOU WILL FIND A NEWLY INSTALLED BOILER BY THE OWNERS, EXCELLENT SPACE FOR STORING COATS AND SHOES. A DOOR LEADS THROUGH TO THE KITCHEN/DINER WHICH IS A GREAT ROOM FOR ENTERTAINING GUESTS FOR DINNER PARTIES. THE KITCHEN HAS BEEN REFURBISHED BY THE OWNERS AND PROVIDES BASE AND WALL MOUNTED UNITS , HIGH QUALITY WORKTOPS WITH INSET ONE AND A HALF BOWL STAINLESS STEEL SINK AND DRAINER. FOUR RING GAS HOB WITH A PULL OUT EXTRACTOR ABOVE AND BUILT IN ELECTRIC OVEN BELOW. THERE IS SPACE FOR A FREESTANDING FRIDGE FREEZER, PLUMBING FOR A WASHING MACHINE AND FANTASTIC UNDER STAIRS STORAGE CUPBOARDS.

THE LIVING ROOM OFFERS A GENEROUS LIGHT AND AIRY SPACE WITH THE ORIGINAL EXPOSED FLOORBOARDS AND A PLEASANT OUTLOOK THROUGH A LARGE WINDOW AND GLAZED DOOR LEADING TO THE GARDEN.

STAIRS IN THE KITCHEN DINER LEAD TO THE FIRST FLOOR LANDING WHERE YOU WILL FIND DOORS LEADING TO ALL THE BEDROOMS. BOTH BEDROOM ONE AND TWO ARE GOOD SIZE DOUBLE BEDROOMS WITH BUILT IN STORAGE. BEDROOM THREE IS A STANDARD BOX STYLE SINGLE ROOM. BOTH BEDROOM ONE AND THREE BENEFIT FROM FAR REACHING VIEWS ACROSS THE AREA. THE FAMILY BATHROOM HAS BEEN NEWLY FITTED BY THE CURRENT OWNER AND BENEFITS A HAND BASIN, CLOSED COUPLED WC VANITY STORAGE UNIT, PANELED BATH WITH SHOWER OVER AND UPVC SPLASHBACK THROUGHOUT .

#### OUTSIDE

WHEN APPROACHING THE PROPERTY YOU ARE PRESENTED WITH A VERY USEFUL PUBLIC GREEN (IDEAL FOR CHILDREN TO PLAY ON) WITH A PATH LEADING TO THE PROPERTY. THE FRONT GARDEN IS BEAUTIFULLY PRESENTED WITH STEPS LEADING TO THE ENTRANCE DOOR. TO THE REAR OF THE PROPERTY IS A SMALL AND LOW MAINTENANCE GARDEN WITH BLOCK BUILT STORAGE SHED. STEPS LEAD DOWN TO THE BOTTOM OF THE GARDEN WHERE YOU WILL FIND A GOOD SIZE GARAGE WITH SPACE FOR PARKING IMMEDIATELY IN FRONT . OTHER PROPERTIES NEARBY HAVE INCREASED THE SIZE OF THE USABLE OUTSIDE AREA BY UTILIZING THE SPACE ON TOP OF THE GARAGE WHICH IS ACCESSIBLE FROM GARDEN, CREATING PRIVATE TERRACES.