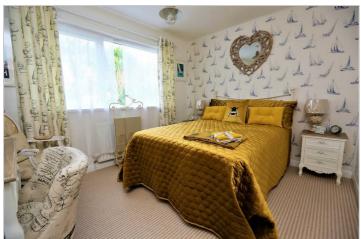

THE LIVING ROOM OFFERS A GENEROUS LIGHT AND AIRY SPACE WITH THE ORIGINAL EXPOSED FLOORBOARDS AND A PLEASANT OUTLOOK THROUGH A LARGE WINDOW AND GLAZED DOOR LEADING TO THE GARDEN.

STAIRS IN THE KITCHEN DINER LEAD TO THE FIRST FLOOR LANDING WHERE YOU WILL FIND DOORS LEADING TO ALL THE BEDROOMS. BOTH BEDROOM ONE AND TWO ARE GOOD SIZE DOUBLE BEDROOMS WITH BUILT IN STORAGE. BEDROOM THREE IS A STANDARD BOX STYLE SINGLE ROOM. BOTH BEDROOM ONE AND THREE BENEFIT FROM FAR REACHING VIEWS ACROSS THE AREA. THE FAMILY BATHROOM HAS BEEN NEWLY FITTED BY THE CURRENT OWNER AND BENEFITS A HAND BASIN, CLOSED COUPLED WC VANITY STORAGE UNIT, PANELED BATH WITH SHOWER OVER AND UPVC SPLASHBACK THROUGHOUT .