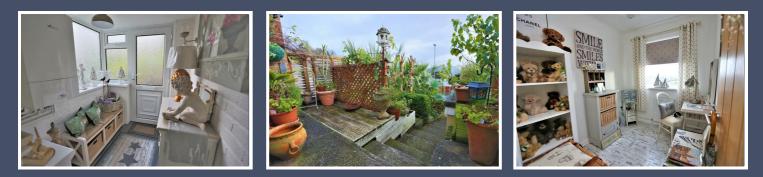

#### ACCOMMODATION

THIS MID TERRACE HOME HAS UNDERGONE A FANTASTIC SCHEDULE OF IMPROVEMENT WITHIN THE CURRENT OWNERS TENURE INCLUDING OAK DOORS THROUGHOUT. A NEW GAS CONNECTION AND FULL CENTRAL HEATING SYSTEM INCLUDING THE BOILER. ACCOMMODATION IS SET OVER TWO FLOORS AND COMPRISES A USEFUL ENTRANCE PORCH WHERE YOU WILL FIND A NEWLY INSTALLED BOILER BY THE OWNERS, EXCELLENT SPACE FOR STORING COATS AND SHOES. A DOOR LEADS THROUGH TO THE KITCHEN/DINER WHICH IS A GREAT ROOM FOR ENTERTAINING GUESTS FOR DINNER PARTIES. THE KITCHEN HAS BEEN REFURBISHED BY THE OWNERS AND PROVIDES BASE AND WALL MOUNTED UNITS , HIGH QUALITY WORKTOPS WITH INSET ONE AND A HALF BOWL STAINLESS STEEL SINK AND DRAINER. FOUR RING GAS HOB WITH A PULL OUT EXTRACTOR ABOVE AND BUILT IN ELECTRIC OVEN BELOW. THERE IS SPACE FOR A FREESTANDING FRIDGE FREEZER, PLUMBING FOR A WASHING MACHINE AND FANTASTIC UNDER STAIRS STORAGE CUPBOARDS.

#### OUTSIDE

WHEN APPROACHING THE PROPERTY YOU ARE PRESENTED WITH A VERY USEFUL PUBLIC GREEN (IDEAL FOR CHILDREN TO PLAY ON) WITH A PATH LEADING TO THE PROPERTY. THE FRONT GARDEN IS BEAUTIFULLY PRESENTED WITH STEPS LEADING TO THE ENTRANCE DOOR. TO THE REAR OF THE PROPERTY IS A SMALL AND LOW MAINTENANCE GARDEN WITH BLOCK BUILT STORAGE SHED. STEPS LEAD DOWN TO THE BOTTOM OF THE GARDEN WHERE YOU WILL FIND A GOOD SIZE GARAGE WITH SPACE FOR PARKING IMMEDIATELY IN FRONT . OTHER PROPERTIES NEARBY HAVE INCREASED THE SIZE OF THE USABLE OUTSIDE AREA BY UTILIZING THE SPACE ON TOP OF THE GARAGE WHICH IS ACCESSIBLE FROM GARDEN, CREATING PRIVATE TERRACES.