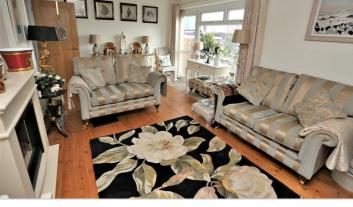

THE LIVING ROOM OFFERS A GENEROUS LIGHT AND AIRY SPACE WITH THE ORIGINAL EXPOSED FLOORBOARDS AND A PLEASANT OUTLOOK THROUGH A LARGE WINDOW AND GLAZED DOOR LEADING TO THE GARDEN.

STAIRS IN THE KITCHEN DINER LEAD TO THE FIRST FLOOR LANDING WHERE YOU WILL FIND DOORS LEADING TO ALL THE BEDROOMS. BOTH BEDROOM ONE AND TWO ARE GOOD SIZE DOUBLE BEDROOMS WITH BUILT IN STORAGE. BEDROOM THREE IS A STANDARD BOX STYLE SINGLE ROOM. BOTH BEDROOM ONE AND THREE BENEFIT FROM FAR REACHING VIEWS ACROSS THE AREA. THE FAMILY BATHROOM HAS BEEN NEWLY FITTED BY THE CURRENT OWNER AND BENEFITS A HAND BASIN, CLOSED COUPLED WC VANITY STORAGE UNIT, PANELED BATH WITH SHOWER OVER AND UPVC SPLASHBACK THROUGHOUT .