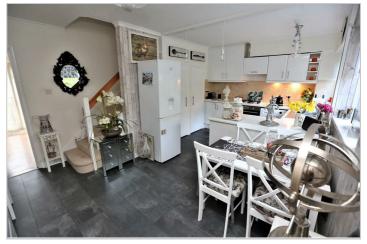

#### ACCOMMODATION

THIS MID TERRACE HOME HAS UNDERGONE A FANTASTIC SCHEDULE OF IMPROVEMENT WITHIN THE CURRENT OWNERS TENURE INCLUDING OAK DOORS THROUGHOUT. A NEW GAS CONNECTION AND FULL CENTRAL HEATING SYSTEM INCLUDING THE BOILER. ACCOMMODATION IS SET OVER TWO FLOORS AND COMPRISES A USEFUL ENTRANCE PORCH WHERE YOU WILL FIND A NEWLY INSTALLED BOILER BY THE OWNERS, EXCELLENT SPACE FOR STORING COATS AND SHOES. A DOOR LEADS THROUGH TO THE KITCHEN/DINER WHICH IS A GREAT ROOM FOR ENTERTAINING GUESTS FOR DINNER PARTIES. THE KITCHEN HAS BEEN REFURBISHED BY THE OWNERS AND PROVIDES BASE AND WALL MOUNTED UNITS , HIGH QUALITY WORKTOPS WITH INSET ONE AND A HALF BOWL STAINLESS STEEL SINK AND DRAINER. FOUR RING GAS HOB WITH A PULL OUT EXTRACTOR ABOVE AND BUILT IN ELECTRIC OVEN BELOW. THERE IS SPACE FOR A FREESTANDING FRIDGE FREEZER, PLUMBING FOR A WASHING MACHINE AND FANTASTIC UNDER STAIRS STORAGE CUPBOARDS.