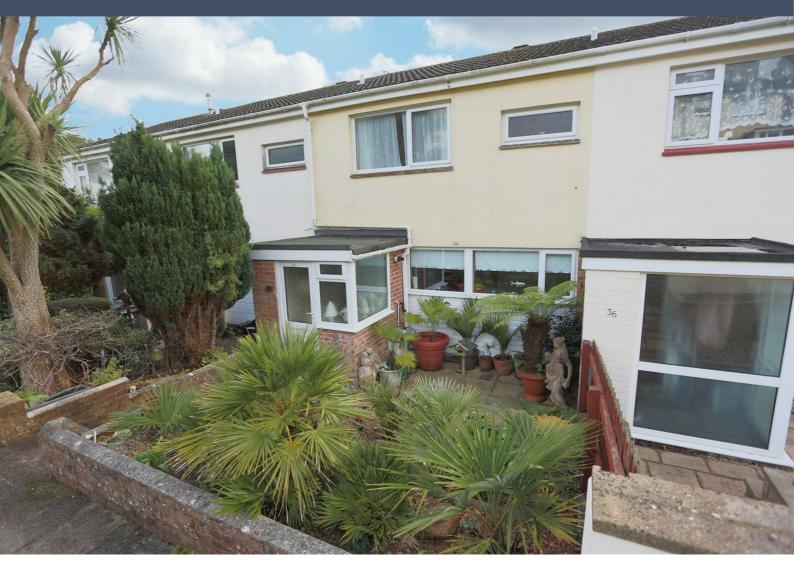

# PEASLAND ROAD, TORQUAY, TQ2 8PA

### LOCATION

THIS LOVELY TERRACED HOUSE IS SITUATED IN THE VERY POPULAR RESIDENTIAL LOCATION OF WATCOMBE PARK. LOCALLY THERE IS A CONVENIENCE STORE, THREE PRIMARY SCHOOLS GOOD ACCESS TO PUBLIC TRANSPORT AS WELL AS SHOPPING FACILITIES ON BARTON ROAD WITH ITS ARRAY OF INDEPENDENT AND MAINSTREAM SERVICES. THIS PROPERTY CAN ALSO BOAST BEING WITHIN A MILE OF A LOCAL BEACH.

#### OUTSIDE

WHEN APPROACHING THE PROPERTY YOU ARE PRESENTED WITH A VERY USEFUL PUBLIC GREEN (IDEAL FOR CHILDREN TO PLAY ON) WITH A PATH LEADING TO THE PROPERTY. THE FRONT GARDEN IS BEAUTIFULLY PRESENTED WITH STEPS LEADING TO THE ENTRANCE DOOR. TO THE REAR OF THE PROPERTY IS A SMALL AND LOW MAINTENANCE GARDEN WITH BLOCK BUILT STORAGE SHED. STEPS LEAD DOWN TO THE BOTTOM OF THE GARDEN WHERE YOU WILL FIND A GOOD SIZE GARAGE WITH SPACE FOR PARKING IMMEDIATELY IN FRONT . OTHER PROPERTIES NEARBY HAVE INCREASED THE SIZE OF THE USABLE OUTSIDE AREA BY UTILIZING THE SPACE ON TOP OF THE GARAGE WHICH IS ACCESSIBLE FROM GARDEN, CREATING PRIVATE TERRACES.