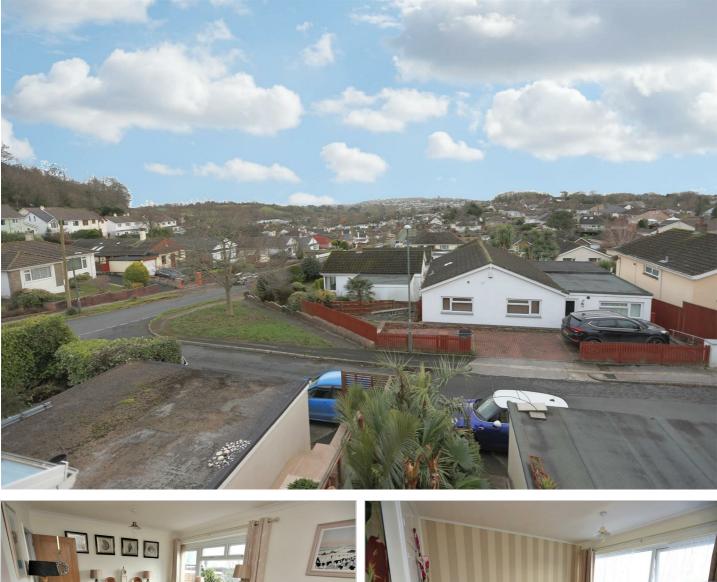

### LOCATION

THIS LOVELY TERRACED HOUSE IS SITUATED IN THE VERY POPULAR RESIDENTIAL LOCATION OF WATCOMBE PARK. LOCALLY THERE IS A CONVENIENCE STORE, THREE PRIMARY SCHOOLS GOOD ACCESS TO PUBLIC TRANSPORT AS WELL AS SHOPPING FACILITIES ON BARTON ROAD WITH ITS ARRAY OF INDEPENDENT AND MAINSTREAM SERVICES. THIS PROPERTY CAN ALSO BOAST BEING WITHIN A MILE OF A LOCAL BEACH.

THE LIVING ROOM OFFERS A GENEROUS LIGHT AND AIRY SPACE WITH THE ORIGINAL EXPOSED FLOORBOARDS AND A PLEASANT OUTLOOK THROUGH A LARGE WINDOW AND GLAZED DOOR LEADING TO THE GARDEN.

STAIRS IN THE KITCHEN DINER LEAD TO THE FIRST FLOOR LANDING WHERE YOU WILL FIND DOORS LEADING TO ALL THE BEDROOMS. BOTH BEDROOM ONE AND TWO ARE GOOD SIZE DOUBLE BEDROOMS WITH BUILT IN STORAGE. BEDROOM THREE IS A STANDARD BOX STYLE SINGLE ROOM. BOTH BEDROOM ONE AND THREE BENEFIT FROM FAR REACHING VIEWS ACROSS THE AREA. THE FAMILY BATHROOM HAS BEEN NEWLY FITTED BY THE CURRENT OWNER AND BENEFITS A HAND BASIN, CLOSED COUPLED WC VANITY STORAGE UNIT, PANELED BATH WITH SHOWER OVER AND UPVC SPLASHBACK THROUGHOUT .