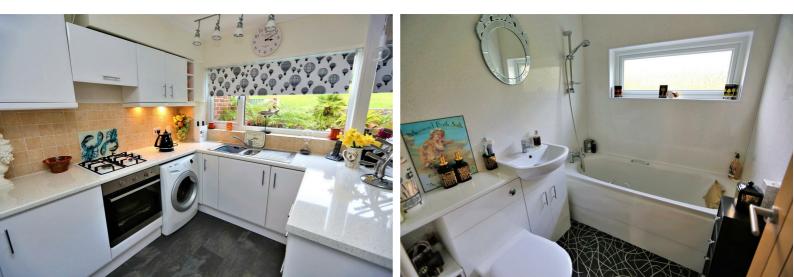

#### ACCOMMODATION

THIS MID TERRACE HOME HAS UNDERGONE A FANTASTIC SCHEDULE OF IMPROVEMENT WITHIN THE CURRENT OWNERS TENURE INCLUDING OAK DOORS THROUGHOUT. A NEW GAS CONNECTION AND FULL CENTRAL HEATING SYSTEM INCLUDING THE BOILER. ACCOMMODATION IS SET OVER TWO FLOORS AND COMPRISES A USEFUL ENTRANCE PORCH WHERE YOU WILL FIND A NEWLY INSTALLED BOILER BY THE OWNERS, EXCELLENT SPACE FOR STORING COATS AND SHOES. A DOOR LEADS THROUGH TO THE KITCHEN/DINER WHICH IS A GREAT ROOM FOR ENTERTAINING GUESTS FOR DINNER PARTIES. THE KITCHEN HAS BEEN REFURBISHED BY THE OWNERS AND PROVIDES BASE AND WALL MOUNTED UNITS , HIGH QUALITY WORKTOPS WITH INSET ONE AND A HALF BOWL STAINLESS STEEL SINK AND DRAINER. FOUR RING GAS HOB WITH A PULL OUT EXTRACTOR ABOVE AND BUILT IN ELECTRIC OVEN BELOW. THERE IS SPACE FOR A FREESTANDING FRIDGE FREEZER, PLUMBING FOR A WASHING MACHINE AND FANTASTIC UNDER STAIRS STORAGE CUPBOARDS.

THE LIVING ROOM OFFERS A GENEROUS LIGHT AND AIRY SPACE WITH THE ORIGINAL EXPOSED FLOORBOARDS AND A PLEASANT OUTLOOK THROUGH A LARGE WINDOW AND GLAZED DOOR LEADING TO THE GARDEN.

STAIRS IN THE KITCHEN DINER LEAD TO THE FIRST FLOOR LANDING WHERE YOU WILL FIND DOORS LEADING TO ALL THE BEDROOMS. BOTH BEDROOM ONE AND TWO ARE GOOD SIZE DOUBLE BEDROOMS WITH BUILT IN STORAGE. BEDROOM THREE IS A STANDARD BOX STYLE SINGLE ROOM. BOTH BEDROOM ONE AND THREE BENEFIT FROM FAR REACHING VIEWS ACROSS THE AREA. THE FAMILY BATHROOM HAS BEEN NEWLY FITTED BY THE CURRENT OWNER AND BENEFITS A HAND BASIN, CLOSED COUPLED WC VANITY STORAGE UNIT, PANELED BATH WITH SHOWER OVER AND UPVC SPLASHBACK THROUGHOUT .