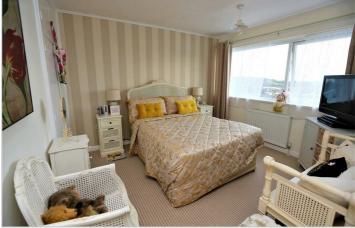

THE LIVING ROOM OFFERS A GENEROUS LIGHT AND AIRY SPACE WITH THE ORIGINAL EXPOSED FLOORBOARDS AND A PLEASANT OUTLOOK THROUGH A LARGE WINDOW AND GLAZED DOOR LEADING TO THE GARDEN.

STAIRS IN THE KITCHEN DINER LEAD TO THE FIRST FLOOR LANDING WHERE YOU WILL FIND DOORS LEADING TO ALL THE BEDROOMS. BOTH BEDROOM ONE AND TWO ARE GOOD SIZE DOUBLE BEDROOMS WITH BUILT IN STORAGE. BEDROOM THREE IS A STANDARD BOX STYLE SINGLE ROOM. BOTH BEDROOM ONE AND THREE BENEFIT FROM FAR REACHING VIEWS ACROSS THE AREA. THE FAMILY BATHROOM HAS BEEN NEWLY FITTED BY THE CURRENT OWNER AND BENEFITS A HAND BASIN, CLOSED COUPLED WC VANITY STORAGE UNIT, PANELED BATH WITH SHOWER OVER AND UPVC SPLASHBACK THROUGHOUT .