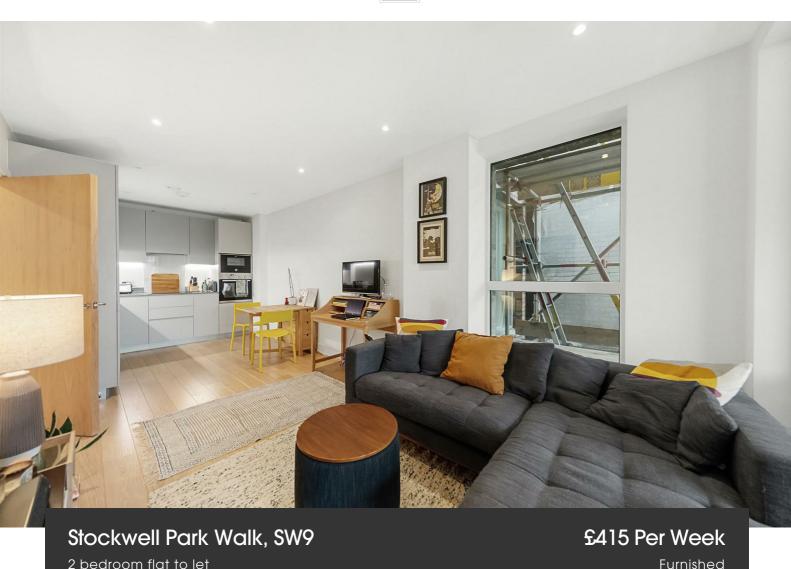

# **Property Details**

A sleek two bedroom flat with a balcony situated just around a five minute walk away from Brixton underground station. This stunning flat comprises a modern open plan kitchen and reception which leads on to the balcony with picturesque views of Brixton and beyond, two generously sized double bedrooms and two contemporary bathrooms - one of which is an en-suite. This property also benefits from an indoor bike storage. Living here you'll be around a thirteen minute walk from Stockwell station and also around a eighteen minute walk away from the beloved open green spaces of Brockwell park.

### **Features**

- 2 generously sized double bedrooms
- 2 bathrooms, including ensuite
- Open plan kitchen and reception
- Covered balcony / sunspace
- Communal gardens
- Indoor bike storage
- Around an 18 minute walk to Brockwell park