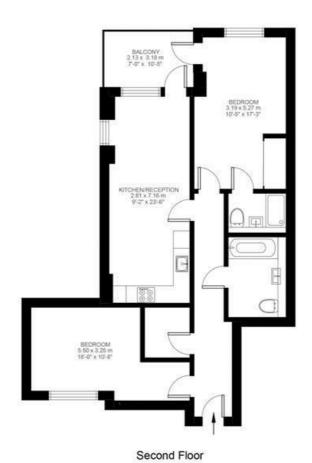

# **Property Details**

A sleek two bedroom flat with a balcony situated just around a five minute walk away from Brixton underground station. This stunning flat comprises a modern open plan kitchen and reception which leads on to the balcony with picturesque views of Brixton and beyond, two generously sized double bedrooms and two contemporary bathrooms - one of which is an en-suite. This property also benefits from an indoor bike storage. Living here you'll be around a thirteen minute walk from Stockwell station and also around a eighteen minute walk away from the beloved open green spaces of Brockwell park.

### **Features**

- 2 generously sized double bedrooms
- 2 bathrooms, including ensuite
- Open plan kitchen and reception
- Covered balcony / sunspace
- Communal gardens
- Indoor bike storage
- Around an 18 minute walk to Brockwell park