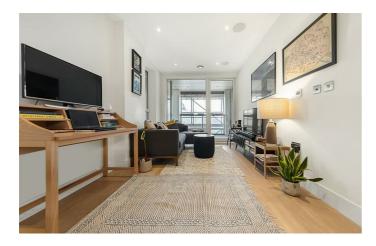

# **Property Details**

A sleek two bedroom flat with a balcony situated just around a five minute walk away from Brixton underground station. This stunning flat comprises a modern open plan kitchen and reception which leads on to the balcony with picturesque views of Brixton and beyond, two generously sized double bedrooms and two contemporary bathrooms - one of which is an en-suite. This property also benefits from an indoor bike storage. Living here you'll be around a thirteen minute walk from Stockwell station and also around a eighteen minute walk away from the beloved open green spaces of Brockwell park.

### **Features**

- 2 generously sized double bedrooms
- 2 bathrooms, including ensuite
- Open plan kitchen and reception
- Covered balcony / sunspace
- Communal gardens
- Indoor bike storage
- Around an 18 minute walk to Brockwell park