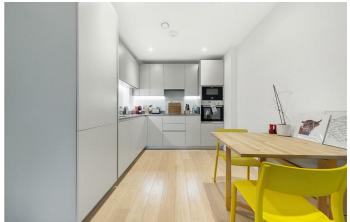

# **Property Details**

A sleek two bedroom flat with a balcony situated just around a five minute walk away from Brixton underground station. This stunning flat comprises a modern open plan kitchen and reception which leads on to the balcony with picturesque views of Brixton and beyond, two generously sized double bedrooms and two contemporary bathrooms - one of which is an en-suite. This property also benefits from an indoor bike storage. Living here you'll be around a thirteen minute walk from Stockwell station and also around a eighteen minute walk away from the beloved open green spaces of Brockwell park.

### **Features**

- 2 generously sized double bedrooms
- 2 bathrooms, including ensuite
- Open plan kitchen and reception
- Covered balcony / sunspace
- Communal gardens
- Indoor bike storage
- Around an 18 minute walk to Brockwell park