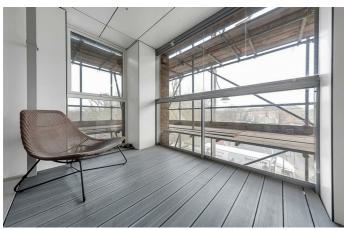

# **Property Details**

A sleek two bedroom flat with a balcony situated just around a five minute walk away from Brixton underground station. This stunning flat comprises a modern open plan kitchen and reception which leads on to the balcony with picturesque views of Brixton and beyond, two generously sized double bedrooms and two contemporary bathrooms - one of which is an en-suite. This property also benefits from an indoor bike storage. Living here you'll be around a thirteen minute walk from Stockwell station and also around a eighteen minute walk away from the beloved open green spaces of Brockwell park.

### **Features**

- 2 generously sized double bedrooms
- 2 bathrooms, including ensuite
- Open plan kitchen and reception
- Covered balcony / sunspace
- Communal gardens
- Indoor bike storage
- Around an 18 minute walk to Brockwell park