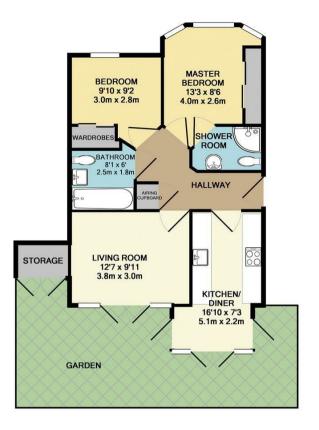

Bayswater Close, Palmers Green, London, N13 £1,550 Per Calendar Month

Professional tenants required for a luxurious ground floor modern apartment set within a private gated development. This quiet and secure flat is within easy walking distance of Palmers Green's shops, restaurants and mainline station into Moorgate. Benefits include a living room with doors to garden, a modern kitchen/diner with integrated appliances and doors to garden, a modern bathroom, an en-suite shower room to master bedroom with fitted wardrobes. A further bedroom with fitted wardrobes, double glazing, gas central heating, secure entry phone system, allocated parking space and own rear garden overlooking the New River. The property is available from the 21st February and is offered part furnished.

- Luxury apartment
- Two bedrooms
- Modern kitchen/diner
- Two bath/shower rooms
- Rear garden
- Parking space
- Quiet modern development
- Available from 21st February

Bayswater Close Palmers Green London N13 5BF

Tenure: Gross Internal Area: sq ft

Whilst every attempt has been made to ensure the accuracy of the floor plan contained here, measurements of doors, windows, rooms and any other items are approximate and no responsibility is taken for any eror; omission, or mis-statement. This plan is for illustrative purposes only and should be used as such by any prospective purchaser. The services, systems and appliances shown have not been tested and no guarantee as to their operability or efficiency can be given Made with Metropic 2017