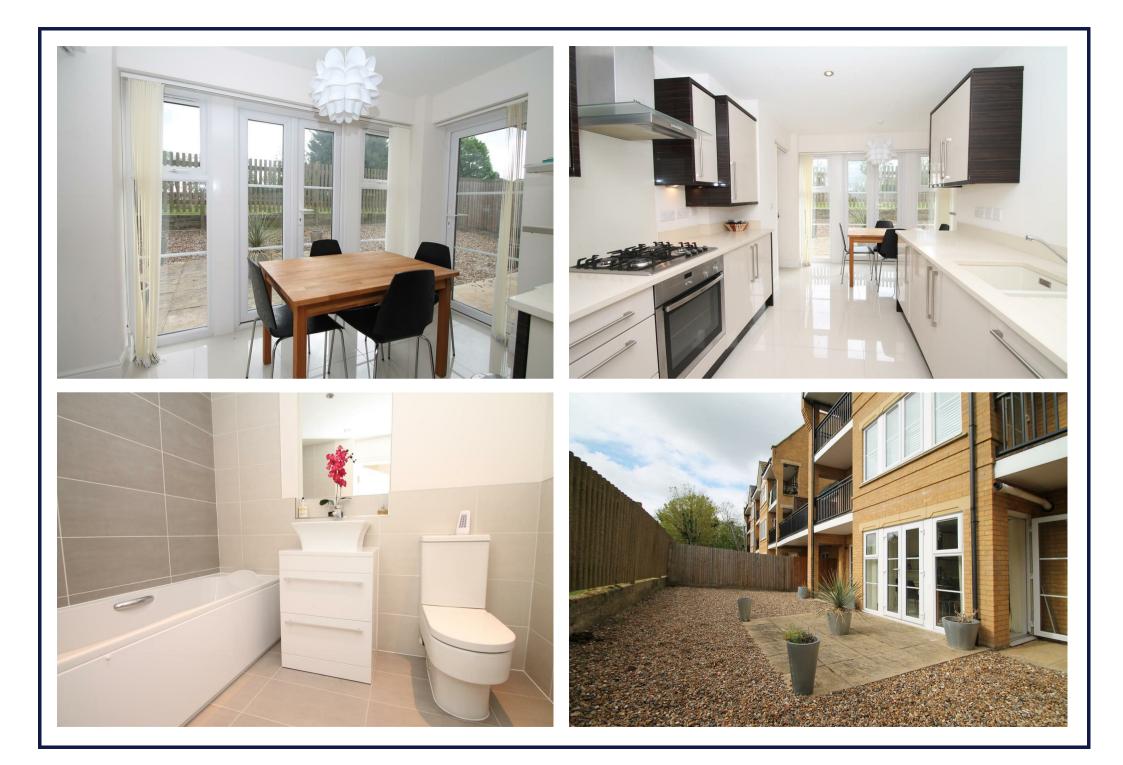

Bayswater Close, Palmers Green, London, N13 £1,550 Per Calendar Month

Professional tenants required for a luxurious ground floor modern apartment set within a private gated development. This quiet and secure flat is within easy walking distance of Palmers Green's shops, restaurants and mainline station into Moorgate. Benefits include a living room with doors to garden, a modern kitchen/diner with integrated appliances and doors to garden, a modern bathroom, an en-suite shower room to master bedroom with fitted wardrobes. A further bedroom with fitted wardrobes, double glazing, gas central heating, secure entry phone system, allocated parking space and own rear garden overlooking the New River. The property is available from the 21st February and is offered part furnished.

- Luxury apartment
- Two bedrooms
- Modern kitchen/diner
- Two bath/shower rooms
- Rear garden
- Parking space
- Quiet modern development
- Available from 21st February

Bayswater Close Palmers Green London N13 5BF