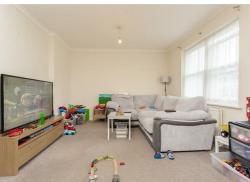

OOR

Ground floor level

# **HALLWAY**

Wood flooring and neutral decor with recessed store cupboard and separate cloakroom

#### **RECEPTION ROOM**

Large carpeted room with double-glazed sash windows.

#### BEDROOM I

Double size, with carpet and feature wallpaper and double-glazed window

#### BEDROOM 2

Double size with neutral decor, double glazed window and recessed store cupboard

#### **KITCHEN**

Fully equipped kitchen, tastefully designed with plenty of cupboard space and double glazed window

#### **BATHROOM**

Large double size shower cubicle, heated towel rail, hand basin and double-glazed frosted window

#### WC

WC and hand-basin and double glazed frosted wndow

#### **OUTSIDE**

Allocated car parking space

# **COUNCIL TAX**

Council Tax Band C (£1,565.06) 2020/21



















#### **GROUND FLOOR**



### TOTAL APPROXIMATE FLOOR AREA 723 SQ.FT. (67.2 SQ.M.)

Whilst care is taken in the production of this floorplan, its intended use is solely for layout guidance only to assist you when making a decision to physically view the property in person. Windows, door opening, appliances, fixtures & fittings are only approximate & not guaranteed. When making a legal commitment to purchase you should personally check all dimensions, shapes & room layouts before making a final decision that you may later be reliant upon.

KEY: C = CUPBOARD, A/C = AIRING CUPBOARD, FW = FITTED WARDROBE, LD = LARDER, ES = EAVES STORAGE, RHH = REDUCED HEAD HEIGHT

produced by www.darrylrixonphotography.co.uk
No liability is accepted for any errors or omissions within this floorplan dr