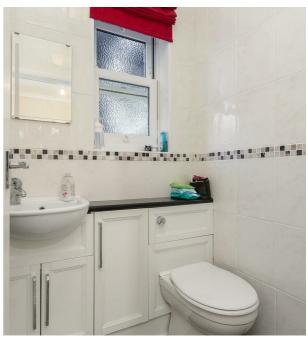

#### **BATHROOM**

Large double size shower cubicle, heated towel rail, hand basin and double-glazed frosted window

#### WC

WC and hand-basin and double glazed frosted wndow