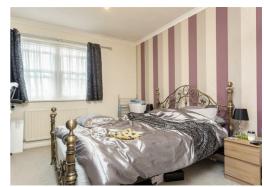

#### BEDROOM I

Double size, with carpet and feature wallpaper and double-glazed window