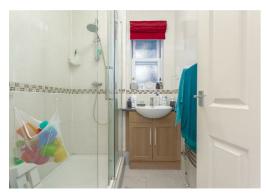

#### **BATHROOM**

Large double size shower cubicle, heated towel rail, hand basin and double-glazed frosted window

#### WC

WC and hand-basin and double glazed frosted wndow