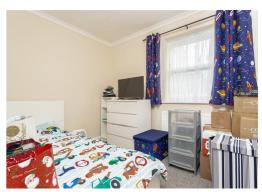

#### BEDROOM 2

Double size with neutral decor, double glazed window and recessed store cupboard