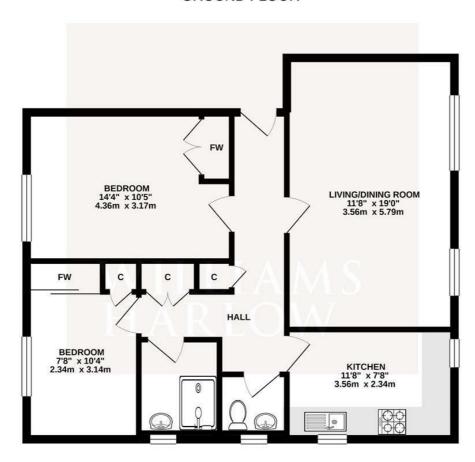

#### **GROUND FLOOR**

### TOTAL APPROXIMATE FLOOR AREA 723 SQ.FT. (67.2 SQ.M.)

Whilst care is taken in the production of this floorplan, its intended use is solely for layout guidance only to assist you when making a decision to physically view the property in person. Windows, door opening, appliances, fixtures & fittings are only approximate & not guaranteed. When making a legal commitment to purchase you should personally check all dimensions, shapes & room layouts before making a final decision that you may later be reliant upon.

KEY: C = CUPBOARD, A/C = AIRING CUPBOARD, FW = FITTED WARDROBE, LD = LARDER, ES = EAVES STORAGE, RHH = REDUCED HEAD HEIGHT

produced by www.darrylrixonphotography.co.uk
No liability is accepted for any errors or omissions within this floorplan drawing, as its only intended purpose is solely as a visual guidance.