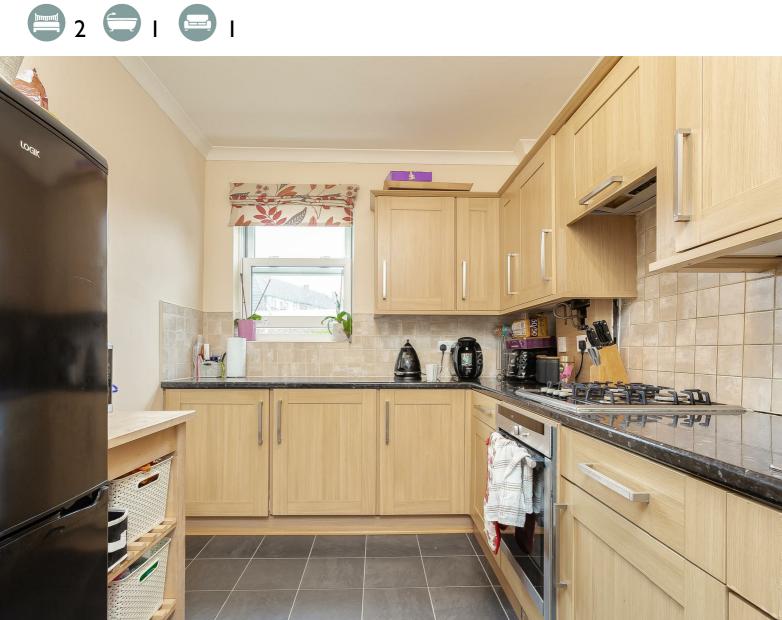

#### **KITCHEN**

Fully equipped kitchen, tastefully designed with plenty of cupboard space and double glazed window