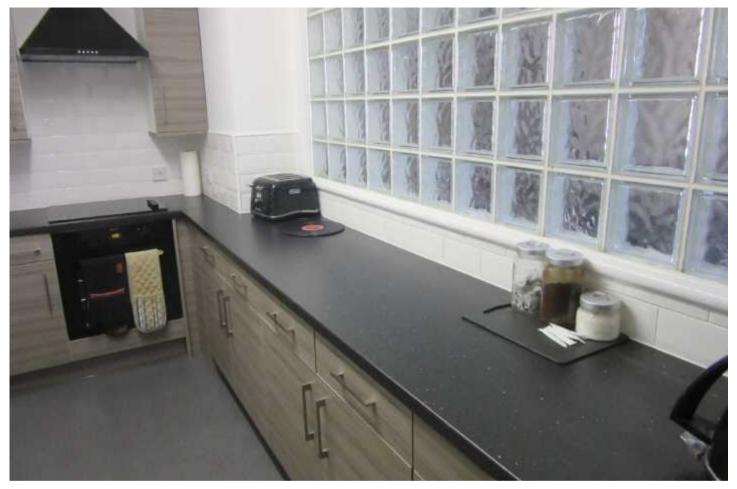

## **The Property** Awaiting video...

Directions

Available Early Feb. Stanlo House is located in Granby Village, close to the Universities and Piccadilly Train Station. This fourth floor, two bedroom apartment has entrance hall, living/dining room, separate kitchen with oven, hob, fridge/ freezer and washer/dryer. One double and one single bedroom with built-in wardrobes. Three piece modern bathroom suite with shower attachment. This apartment comes furnished. No parking. Sorry, guarantors are not accepted. Council Tax band D.