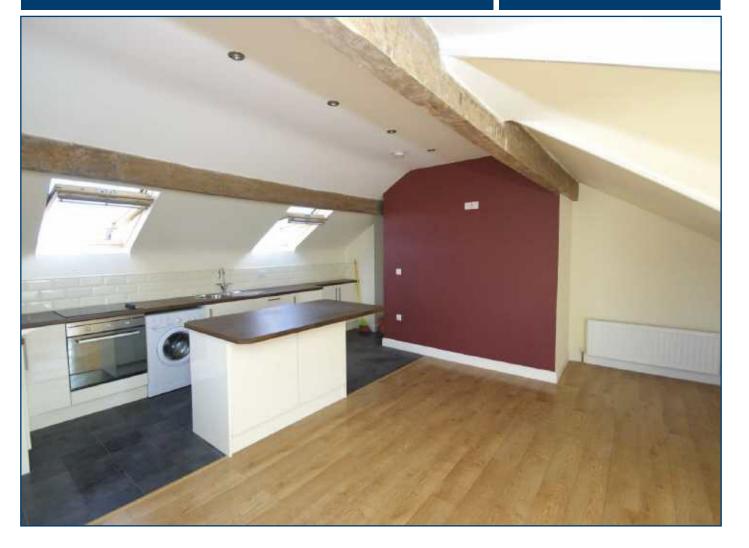

184 Harrogate Road

Cross Green Lane, Halton, LS15 7QX

£700

Stoneacre Properties are delighted to offer this superb, recently renovated, three bedroom maisonette to let on this popular street in Halton. The property is offered unfurnished and has been extensively refurbished and redecorated to high standard throughout. The property compromises of a large living room and kitchen with island and new appliances, three good size bedrooms and a modern bathroom. The flat is close to a number of popular shops, restaurants and bars and there are a number of good schools in the area. There are excellent transport links, with regular buses into Leeds City Centre and Crossgates train station a short walk away. Viewings are highly recommended. **AVAILABLE 2ND MARCH 2021** 

- THREE BEDROOMS
- UNFURNISHED
- MODERN
- NEWLY DECORATED
- WHITE GOODS
- BRAND NEW **KITCHEN**
- GREAT LOCATION
- AVAILABLE 2ND