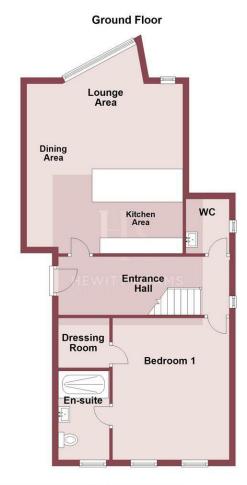

## **Apartment Entrance**

#### Hallway

Staircase descending to lower level with glass balustrade, wooden flooring

## Open Plan Kitchen Dining / Living Area

16'3" × 17'2" (4.97 × 5.24)

Impressive luxury bespoke Kitchen with minimum profile granite worktop surfaces, central dividing breakfast island, integrated oven and hob, integrated fridge freezer, integrated dishwasher, inset sink, tiled flooring in the kitchen area. The dining and living area boasts wooden flooring and enjoys a WOW-FACTOR view from a picture window with window seat area offering incredible views out across the Dee Estuary and over to Wales. The builders have designed the window in this room like this to 'frame' the view and create a perspective that is unique to these Apartments. Ample space for living room furniture and a generous dining table area.

#### W.C

Low level W.C, wash hand basin vanity, tiled floor

#### Master Bedroom

#### 12'4" x 14'11" (3.76 x 4.56)

Large double bedroom with double glazed window to front aspect, radiator, power points walk-in wardrobe and dressing area, door into:

#### **En-Suite**

Comprising of Walk-in Shower, low level W.C, wash hand basin vanity