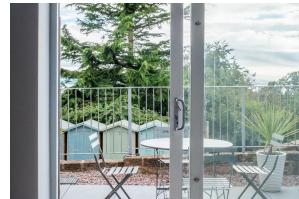

#### Lounge

16'1" × 21'0" (4.91 × 6.41)

Another room offering a mesmerizing vista across the communal gardens and over the Dee and towards the Welsh hills, with radiator, power points, TV point, door out to the private garden area belonging to this Apartment. With sliding double glazed door out to the Apartments own private balcony terrace with views across the garden, the Dee and over to Wales

#### **Private Outdoor Terrace**

A feature of note with this Duplex is the private outdoor terrace area overlooking the garden.