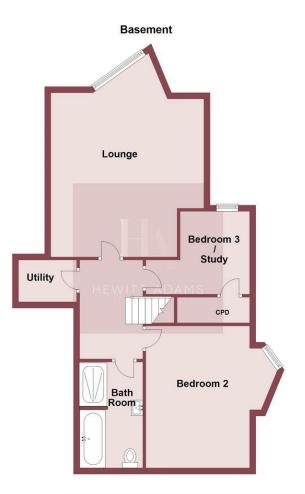

#### LOWER GROUND FLOOR

#### Bedroom Two

10'11" × 14'9" (3.34 × 4.50)

Large double bedroom with double glazed window to side aspect, radiator, power points

### **Bedroom Three**

10'6" x 8'11" (max) (3.22 x 2.73 (max))

Double glazed window, radiator, power points, integral wardrobe

#### Bathroom

Luxury bathroom suite with panel bath, Shower, low level W.C, tiled floor, Porcelanosa tiling, towel rail, double glazed window to front aspect

#### **Utility Room**

Wall and base units, space for washing machine and dryer

#### Lounge

16'1" × 21'0" (4.91 × 6.41)

Another room offering a mesmerizing vista across the communal gardens and over the Dee and towards the Welsh hills, with radiator, power points, TV point, door out to the private garden area belonging to this Apartment. With sliding double glazed door out to the Apartments own private balcony terrace with views across the garden, the Dee and over to Wales