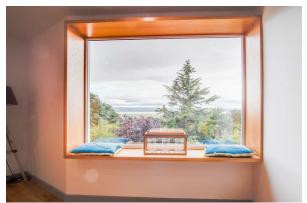

## Open Plan Kitchen Dining / Living Area

16'3" × 17'2" (4.97 × 5.24)

Impressive luxury bespoke Kitchen with minimum profile granite worktop surfaces, central dividing breakfast island, integrated oven and hob, integrated fridge freezer, integrated dishwasher, inset sink, tiled flooring in the kitchen area. The dining and living area boasts wooden flooring and enjoys a WOW-FACTOR view from a picture window with window seat area offering incredible views out across the Dee Estuary and over to Wales. The builders have designed the window in this room like this to 'frame' the view and create a perspective that is unique to these Apartments. Ample space for living room furniture and a generous dining table area.