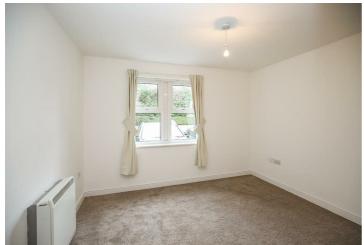

Recently the apartment has been updated including re-decoration and the replacement of all the carpets.

Briefly comprising: Communal entrance hallway, private entrance hallway, spacious lounge with bay window to the front aspect, fully fitted Kitchen with integrated appliances, two well proportioned bedrooms and a modern bathroom. Externally there are well maintained communal grounds, designated parking for residents in addition to plenty of visitors parking.

14'11" x 11"" max (4.55 x 3.35 max)

**Bedroom Two** 

 $9'10'' \times 7'3''$  (3.00 x 2.21)

Bathroom

 $6'1'' \times 7'1'' (1.85 \times 2.16)$ 

Externally

**Designated Parking** 