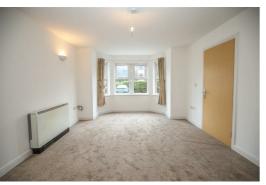

Recently the apartment has been updated including re-decoration and the replacement of all the carpets.

Briefly comprising: Communal entrance hallway, private entrance hallway, spacious lounge with bay window to the front aspect, fully fitted Kitchen with integrated appliances, two well proportioned bedrooms and a modern bathroom. Externally there are well maintained communal grounds, designated parking for residents in addition to plenty of visitors parking.

#### **DIMENSIONS**

**Communal Areas** 

**Private Entrance Hallway** 

Lounge

11'10" x 11'4" (3.61 x 3.45)

Kitchen

 $6'2'' \times 9'0''$  (1.88 x 2.74)

**Bedroom One** 