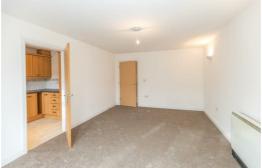

Recently the apartment has been updated including re-decoration and the replacement of all the carpets.

Briefly comprising: Communal entrance hallway, private entrance hallway, spacious lounge with bay window to the front aspect, fully fitted Kitchen with integrated appliances, two well proportioned bedrooms and a modern bathroom. Externally there are well maintained communal grounds, designated parking for residents in addition to plenty of visitors parking.

#### **DIMENSIONS**

**Communal Areas** 

**Private Entrance Hallway** 

Lounge

11'10" x 11'4" (3.61 x 3.45)

Kitchen

 $6'2'' \times 9'0''$  (1.88 x 2.74)

**Bedroom One** 