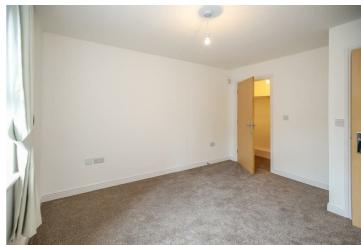

Recently the apartment has been updated including re-decoration and the replacement of all the carpets.

Briefly comprising: Communal entrance hallway, private entrance hallway, spacious lounge with bay window to the front aspect, fully fitted Kitchen with integrated appliances, two well proportioned bedrooms and a modern bathroom. Externally there are well maintained communal grounds, designated parking for residents in addition to plenty of visitors parking.

14'11" x 11"" max (4.55 x 3.35 max)

**Bedroom Two** 

 $9'10'' \times 7'3''$  (3.00 x 2.21)

Bathroom

 $6'1'' \times 7'1'' (1.85 \times 2.16)$ 

Externally

**Designated Parking** 