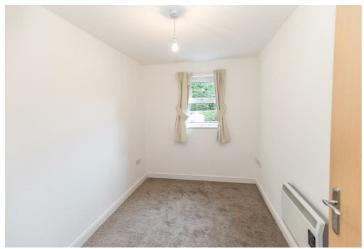

Recently the apartment has been updated including re-decoration and the replacement of all the carpets.

Briefly comprising: Communal entrance hallway, private entrance hallway, spacious lounge with bay window to the front aspect, fully fitted Kitchen with integrated appliances, two well proportioned bedrooms and a modern bathroom. Externally there are well maintained communal grounds, designated parking for residents in addition to plenty of visitors parking.

14'11" x 11"" max (4.55 x 3.35 max)

**Bedroom Two** 

 $9'10'' \times 7'3''$  (3.00 x 2.21)

Bathroom

 $6'1'' \times 7'1'' (1.85 \times 2.16)$ 

Externally

**Designated Parking** 