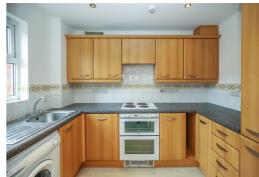

Recently the apartment has been updated including re-decoration and the replacement of all the carpets.

Briefly comprising: Communal entrance hallway, private entrance hallway, spacious lounge with bay window to the front aspect, fully fitted Kitchen with integrated appliances, two well proportioned bedrooms and a modern bathroom. Externally there are well maintained communal grounds, designated parking for residents in addition to plenty of visitors parking.

#### **DIMENSIONS**

**Communal Areas** 

**Private Entrance Hallway** 

Lounge

11'10" x 11'4" (3.61 x 3.45)

Kitchen

 $6'2'' \times 9'0''$  (1.88 x 2.74)

**Bedroom One** 