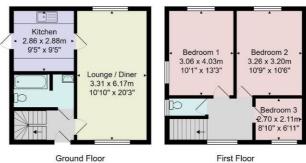

#### **GROUND FLOOR**

Front entrance door leads to -

## FIRST FLOOR BEDROOM 1

A double bedroom with window to rear.

## **BEDROOM 2**

A further double bedroom with windows to rear and side.

## **BEDROOM 3**

A further bedroom with window to front.

## **Council Tax Band - B**

All measurements are approximate and for display purposes only.

No liability is accepted by either the agency or Box Property Solutions Ltd as to the exact measurements of the rooms.

Box Property Solutions Ltd retains the copyright on this plan and allows agents to use it with agreed permission.