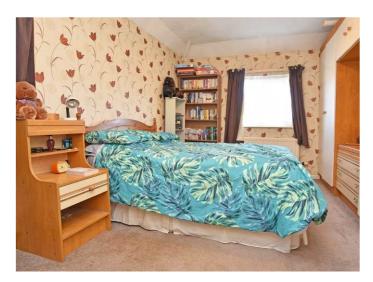

## FIRST FLOOR BEDROOM 1

A double bedroom with window to rear.

## **BEDROOM 2**

A further double bedroom with windows to rear and side.

## **BEDROOM 3**

A further bedroom with window to front.