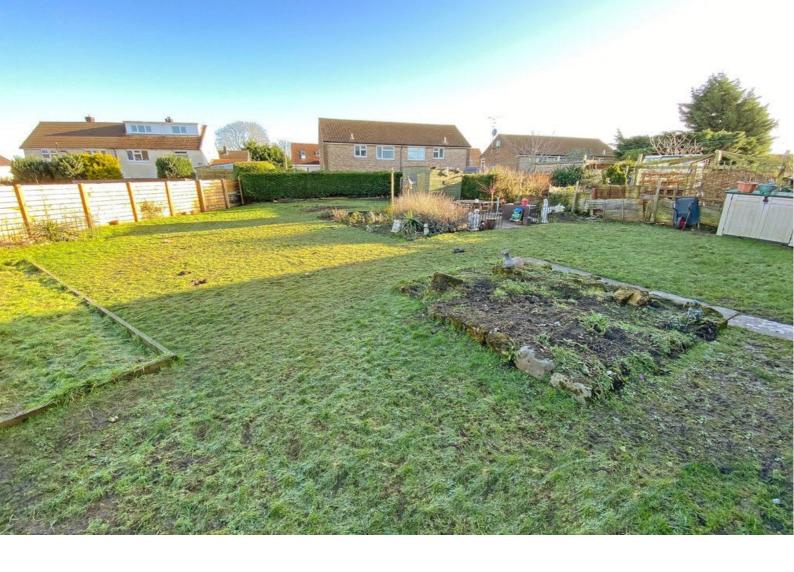

## **OUTSIDE**

The property occupies a particularly generous plot and includes a very large rear garden with lawn, sitting area and timber garden shed.