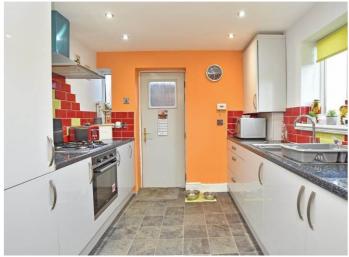

## **KITCHEN**

Having a range of modern wall and base units. Gas hob with extractor hood above and oven below. Integrated appliances including washing machine, fridge and freezer. Window to rear overlooking the garden and exterior door to side.