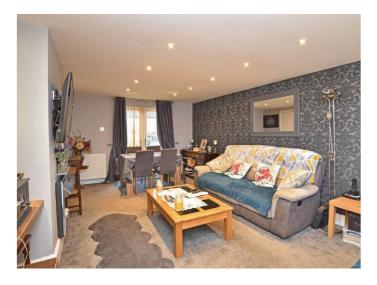

## SITTING / DINING ROOM

A spacious reception room with windows to front and glazed doors leading to the garden. Living-flame gas fire.