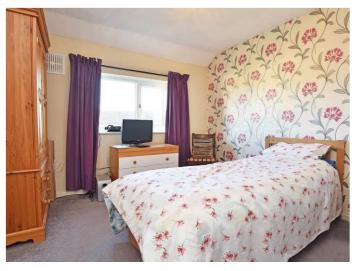

## FIRST FLOOR BEDROOM 1

A double bedroom with window to rear.

## **BEDROOM 2**

A further double bedroom with windows to rear and side.

## **BEDROOM 3**

A further bedroom with window to front.