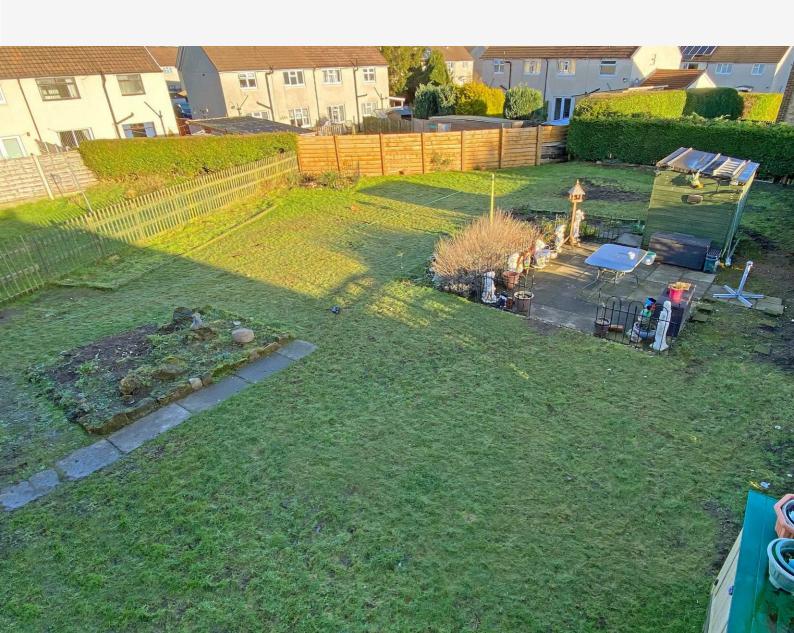

## **OUTSIDE**

The property occupies a particularly generous plot and includes a very large rear garden with lawn, sitting area and timber garden shed.