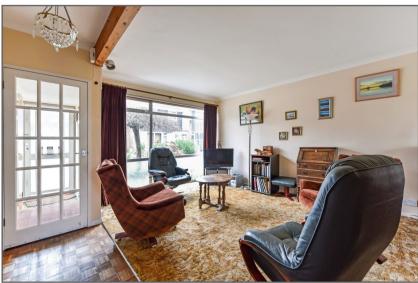

From the hall, glazed door to:

| SITTING/DINING ROOM: | 17' max. x 25'2 (L shaped). Warm air vent. Double-glazed patio doors to south facing garden. TV aerial point. Serving hatch to:                                                                                                                                                                                           |
|----------------------|---------------------------------------------------------------------------------------------------------------------------------------------------------------------------------------------------------------------------------------------------------------------------------------------------------------------------|
| <u>KITCHEN:</u>      | 11'2 x 8'2 max. Range of fitted base and wall cupboards. Inset<br>stainless steel sink. Plumbing for washing machine. Electric<br>double oven. Ceramic hob with cooker hook over. Boiler<br>cupboard housing Starley wall mounted gas boiler for domestic<br>hot water and central heating. Double-glazed door to garden. |