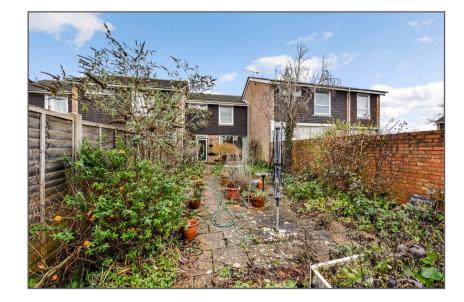

#### 7 Grove Park, Chichester, West Sussex, PO19 3HY.

Situated in a quiet residential area approximately 1 mile west of the city centre, a terraced family house in need of internal updating. The property offers spacious 3 bedroomed accommodation with gas fired warm air central heating, sealed unit double glazing, south facing rear garden and the property has a single garage and guest parking.

From the sitting room stairs lead to:

| 1 <sup>st</sup> FLOOR LANDING: | Shelved linen cupboard. Hatch with folding aluminium ladder to insulated loft with light. Airing cupboard with lagged copper cylinder (immersion).                                                                                                                                                                                                                                                                                           |
|--------------------------------|----------------------------------------------------------------------------------------------------------------------------------------------------------------------------------------------------------------------------------------------------------------------------------------------------------------------------------------------------------------------------------------------------------------------------------------------|
| BEDROOM 1:                     | 14'3 x 8'5. Shelved store cupboard. Double wardrobe cupboard.                                                                                                                                                                                                                                                                                                                                                                                |
| BEDROOM 2:                     | 10'4 x 8'9.                                                                                                                                                                                                                                                                                                                                                                                                                                  |
| BEDROOM 3:                     | 8' x 7'1.                                                                                                                                                                                                                                                                                                                                                                                                                                    |
| SHOWER ROOM:                   | Tiled shower room with tiled cubicle with Triton control and glazed screen. Vanity unit with light, shaver point and mirror over.<br>Low level WC with concealed cistern. Heated chromium plated towel rail.                                                                                                                                                                                                                                 |
| SERVICES:                      | All main.                                                                                                                                                                                                                                                                                                                                                                                                                                    |
| EXTERIOR:                      | The property is approached via a communal drive with parking<br>area leading to a garage compound with single garage with up and<br>over door. To the front of the property is a communal paved<br>courtyard, the main garden lying to the rear of the house being<br>paved with well-stocked flowerbeds, shrubberies and water tap.<br>The garden is part walled and fenced having pedestrian access to<br>the rear and a southerly aspect. |