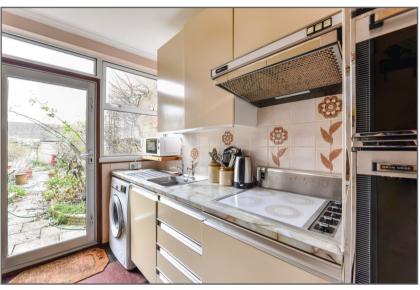

From the hall, glazed door to:

| SITTING/DINING ROOM: | 17' max. x 25'2 (L shaped). Warm air vent. Double-glazed patio doors to south facing garden. TV aerial point. Serving hatch to:                                                                                                                                                                                           |
|----------------------|---------------------------------------------------------------------------------------------------------------------------------------------------------------------------------------------------------------------------------------------------------------------------------------------------------------------------|
| <u>KITCHEN:</u>      | 11'2 x 8'2 max. Range of fitted base and wall cupboards. Inset<br>stainless steel sink. Plumbing for washing machine. Electric<br>double oven. Ceramic hob with cooker hook over. Boiler<br>cupboard housing Starley wall mounted gas boiler for domestic<br>hot water and central heating. Double-glazed door to garden. |