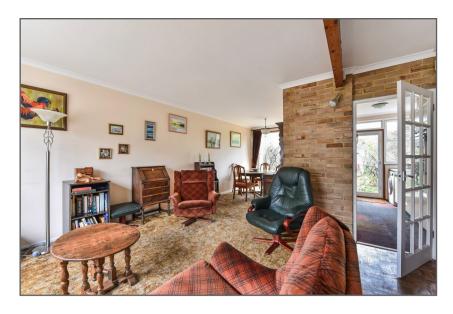

From the hall, glazed door to:

| SITTING/DINING ROOM: | 17' max. x 25'2 (L shaped). Warm air vent. Double-glazed patio doors to south facing garden. TV aerial point. Serving hatch to:                                                                                                                                                                                           |
|----------------------|---------------------------------------------------------------------------------------------------------------------------------------------------------------------------------------------------------------------------------------------------------------------------------------------------------------------------|
| <u>KITCHEN:</u>      | 11'2 x 8'2 max. Range of fitted base and wall cupboards. Inset<br>stainless steel sink. Plumbing for washing machine. Electric<br>double oven. Ceramic hob with cooker hook over. Boiler<br>cupboard housing Starley wall mounted gas boiler for domestic<br>hot water and central heating. Double-glazed door to garden. |