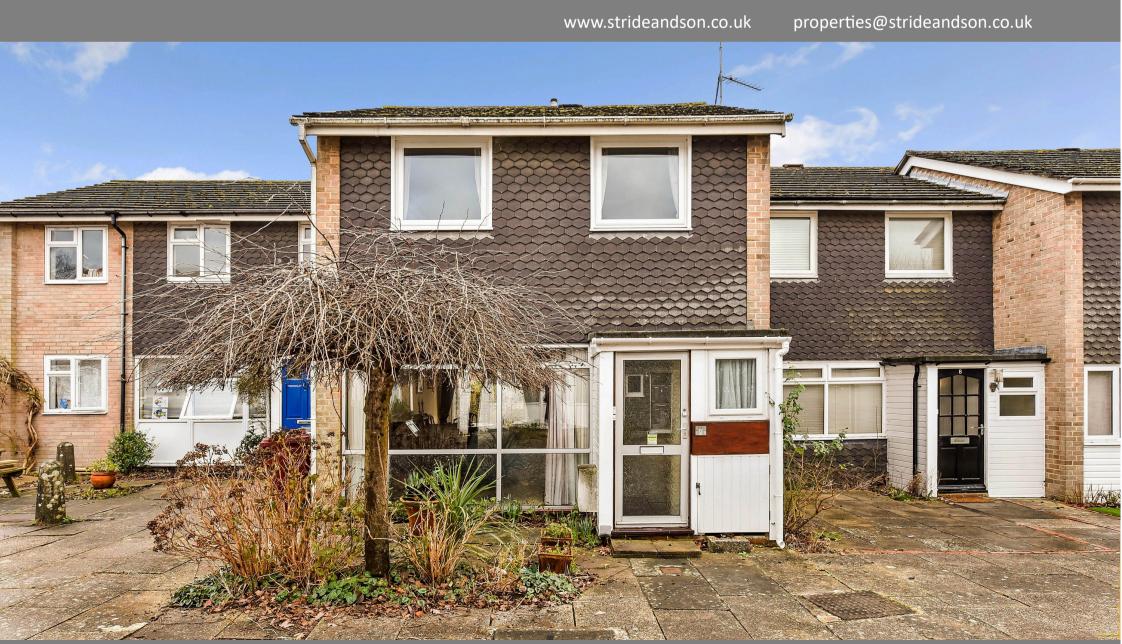

#### 7 Grove Park, Chichester, West Sussex, PO19 3HY.

Situated in a quiet residential area approximately 1 mile west of the city centre, a terraced family house in need of internal updating. The property offers spacious 3 bedroomed accommodation with gas fired warm air central heating, sealed unit double glazing, south facing rear garden and the property has a single garage and guest parking.

From the sitting room stairs lead to:

| 1 <sup>st</sup> FLOOR LANDING: | Shelved linen cupboard. Hatch with folding aluminium ladder to insulated loft with light. Airing cupboard with lagged copper cylinder (immersion).                                                                                                                                                                                                                                                                                           |
|--------------------------------|----------------------------------------------------------------------------------------------------------------------------------------------------------------------------------------------------------------------------------------------------------------------------------------------------------------------------------------------------------------------------------------------------------------------------------------------|
| BEDROOM 1:                     | 14'3 x 8'5. Shelved store cupboard. Double wardrobe cupboard.                                                                                                                                                                                                                                                                                                                                                                                |
| BEDROOM 2:                     | 10'4 x 8'9.                                                                                                                                                                                                                                                                                                                                                                                                                                  |
| BEDROOM 3:                     | 8' x 7'1.                                                                                                                                                                                                                                                                                                                                                                                                                                    |
| SHOWER ROOM:                   | Tiled shower room with tiled cubicle with Triton control and glazed screen. Vanity unit with light, shaver point and mirror over.<br>Low level WC with concealed cistern. Heated chromium plated towel rail.                                                                                                                                                                                                                                 |
| SERVICES:                      | All main.                                                                                                                                                                                                                                                                                                                                                                                                                                    |
| EXTERIOR:                      | The property is approached via a communal drive with parking<br>area leading to a garage compound with single garage with up and<br>over door. To the front of the property is a communal paved<br>courtyard, the main garden lying to the rear of the house being<br>paved with well-stocked flowerbeds, shrubberies and water tap.<br>The garden is part walled and fenced having pedestrian access to<br>the rear and a southerly aspect. |