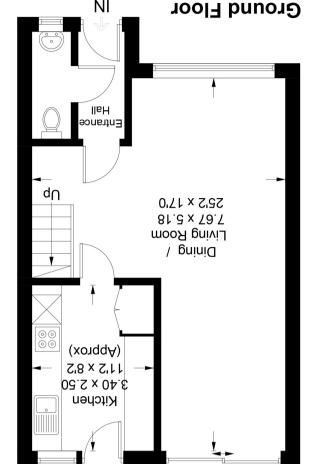

## 7 Grove Park, PO19 3HY

Approximate Gross Internal Area = 82 sq m / 883 sq ft Produced for Stride & Son Estate Agent.

Whilst every attempt has been made to ensure the accuracy of the floor plan contained here, measurements of doors, windows, rooms and any other items are approximate and no responding to respective purchaser. This plan is for illustrative purposes only and should be used as such by any prospective purchaser. Created by Emzo Marketing 2021. (ID721576)

The property is available with no onward chain.

The accommodation is arranged as follows:

Double glazed front door to:

| ENTRANCE HALL: | Door to:                                                                        |
|----------------|---------------------------------------------------------------------------------|
| CLOAKROOM:     | Low level WC. Vanity unit with electric hot water tap and electric wall heater. |

From the hall, glazed door to:

| SITTING/DINING ROOM: | 17' max. x 25'2 (L shaped). Warm air vent. Double-glazed patio doors to south facing garden. TV aerial point. Serving hatch to:                                                                                                                                                                                           |
|----------------------|---------------------------------------------------------------------------------------------------------------------------------------------------------------------------------------------------------------------------------------------------------------------------------------------------------------------------|
| <u>KITCHEN:</u>      | 11'2 x 8'2 max. Range of fitted base and wall cupboards. Inset<br>stainless steel sink. Plumbing for washing machine. Electric<br>double oven. Ceramic hob with cooker hook over. Boiler<br>cupboard housing Starley wall mounted gas boiler for domestic<br>hot water and central heating. Double-glazed door to garden. |