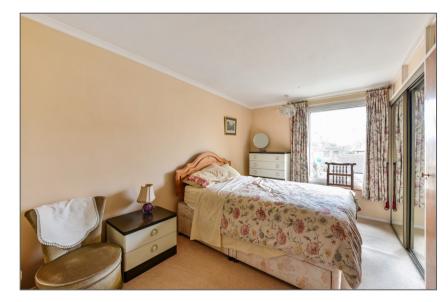

From the sitting room stairs lead to:

| 1 <sup>st</sup> FLOOR LANDING: | Shelved linen cupboard. Hatch with folding aluminium ladder to insulated loft with light. Airing cupboard with lagged copper cylinder (immersion).                                                                                                                                                                                                                                                                                           |
|--------------------------------|----------------------------------------------------------------------------------------------------------------------------------------------------------------------------------------------------------------------------------------------------------------------------------------------------------------------------------------------------------------------------------------------------------------------------------------------|
| BEDROOM 1:                     | 14'3 x 8'5. Shelved store cupboard. Double wardrobe cupboard.                                                                                                                                                                                                                                                                                                                                                                                |
| BEDROOM 2:                     | 10'4 x 8'9.                                                                                                                                                                                                                                                                                                                                                                                                                                  |
| BEDROOM 3:                     | 8' x 7'1.                                                                                                                                                                                                                                                                                                                                                                                                                                    |
| SHOWER ROOM:                   | Tiled shower room with tiled cubicle with Triton control and glazed screen. Vanity unit with light, shaver point and mirror over.<br>Low level WC with concealed cistern. Heated chromium plated towel rail.                                                                                                                                                                                                                                 |
| SERVICES:                      | All main.                                                                                                                                                                                                                                                                                                                                                                                                                                    |
| EXTERIOR:                      | The property is approached via a communal drive with parking<br>area leading to a garage compound with single garage with up and<br>over door. To the front of the property is a communal paved<br>courtyard, the main garden lying to the rear of the house being<br>paved with well-stocked flowerbeds, shrubberies and water tap.<br>The garden is part walled and fenced having pedestrian access to<br>the rear and a southerly aspect. |