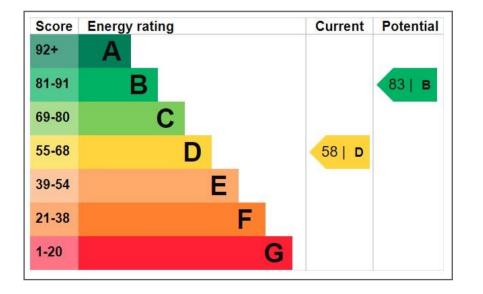

nd water tap.<br>The garden is part walled and fenced having pedestrian access to<br>the rear and a southerly aspect. |

## PRICE GUIDE: £275,000 FREEHOLD

From Southgate proceed west along the A286. Carry on to the roundabout and take the first exit on to the A259. Carry on past the Leisure Centre and at the next roundabout take the first exit. Cross over the railway bridge and take the next right into Fishbourne Road East. Follow the road over the next roundabout and continue along Fishbourne Road East taking the 2<sup>nd</sup> turning on the into Grove Park. Continue to the head of the close and No 7 will be found on the left-hand side on the communal courtyard.









### **DIRECTIONS:**

#### Please Note: Neither the heating system nor the services have been checked by the Agents.