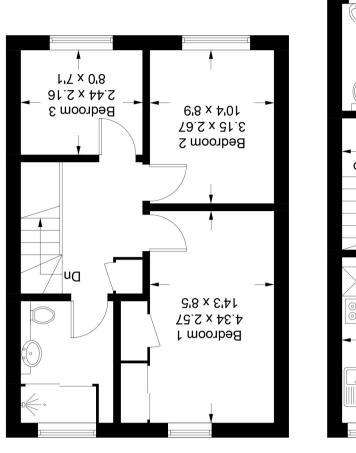

## 7 Grove Park, PO19 3HY

Approximate Gross Internal Area = 82 sq m / 883 sq ft Produced for Stride & Son Estate Agent.

Whilst every attempt has been made to ensure the accuracy of the floor plan contained here, measurements of doors, windows, rooms and any other items are approximate and no responding to respective purchaser. This plan is for illustrative purposes only and should be used as such by any prospective purchaser. Created by Emzo Marketing 2021. (ID721576)

From the sitting room stairs lead to:

| 1 <sup>st</sup> FLOOR LANDING: | Shelved linen cupboard. Hatch with folding aluminium ladder to insulated loft with light. Airing cupboard with lagged copper cylinder (immersion).                                                                                                                                                                                                                                                                                           |
|--------------------------------|----------------------------------------------------------------------------------------------------------------------------------------------------------------------------------------------------------------------------------------------------------------------------------------------------------------------------------------------------------------------------------------------------------------------------------------------|
| BEDROOM 1:                     | 14'3 x 8'5. Shelved store cupboard. Double wardrobe cupboard.                                                                                                                                                                                                                                                                                                                                                                                |
| BEDROOM 2:                     | 10'4 x 8'9.                                                                                                                                                                                                                                                                                                                                                                                                                                  |
| BEDROOM 3:                     | 8' x 7'1.                                                                                                                                                                                                                                                                                                                                                                                                                                    |
| SHOWER ROOM:                   | Tiled shower room with tiled cubicle with Triton control and glazed screen. Vanity unit with light, shaver point and mirror over.<br>Low level WC with concealed cistern. Heated chromium plated towel rail.                                                                                                                                                                                                                                 |
| SERVICES:                      | All main.                                                                                                                                                                                                                                                                                                                                                                                                                                    |
| EXTERIOR:                      | The property is approached via a communal drive with parking<br>area leading to a garage compound with single garage with up and<br>over door. To the front of the property is a communal paved<br>courtyard, the main garden lying to the rear of the house being<br>paved with well-stocked flowerbeds, shrubberies and water tap.<br>The garden is part walled and fenced having pedestrian access to<br>the rear and a southerly aspect. |