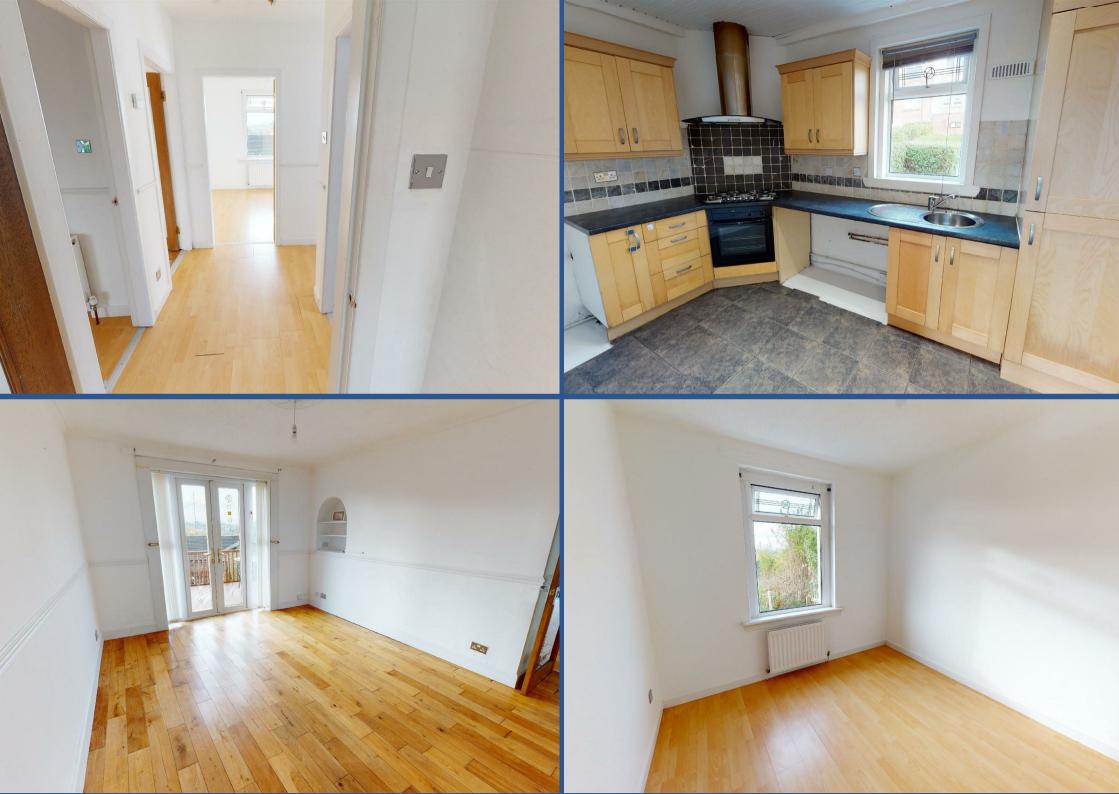

The property comprises; welcoming entrance way, two double bedrooms, modern good sized kitchen with gas cooking, new bathroom with shower over bath and a large bright living room with patio doors leading to back garden.