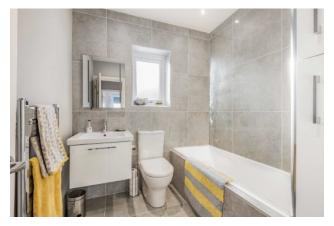

1 Kingsley Drive, Harrogate £289,950

With double glazing and gas fired central heating the property comprises in brief. Reception hall, bay fronted sitting room with a feature fireplace and a recessed living flame gas fire, ceiling cornice and dado rail. Extending through to the dining room with double doors to the rear gardens. Inner lobby with storage cupboard, shower room and wc. Extended kitchen with integrated appliances, granite work surfaces and tiled floors. First floor landing, three bedrooms and a house bathroom with shower finished in porcelain tiling. Outside there are landscaped front gardens with central pergola, side block