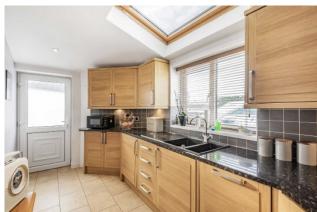

1 Kingsley Drive, Harrogate £289,950

With double glazing and gas fired central heating the property comprises in brief. Reception hall, bay fronted sitting room with a feature fireplace and a recessed living flame gas fire, ceiling cornice and dado rail. Extending through to the dining room with double doors to the rear gardens. Inner lobby with storage cupboard, shower room and wc. Extended kitchen with integrated appliances, granite work surfaces and tiled floors. First floor landing, three bedrooms and a house bathroom with shower finished in porcelain tiling. Outside there are landscaped front gardens with central pergola, side block