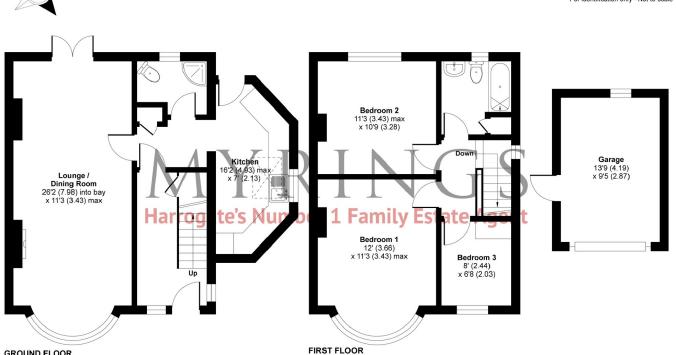

# Kingsley Drive, Harrogate, HG1

Approximate Area = 1132 sq ft / 105 sq m (includes garage) For identification only - Not to scale

**GROUND FLOOR** 

1 Kingsley Drive, Harrogate £289,950

With double glazing and gas fired central heating the property comprises in brief. Reception hall, bay fronted sitting room with a feature fireplace and a recessed living flame gas fire, ceiling cornice and dado rail. Extending through to the dining room with double doors to the rear gardens. Inner lobby with storage cupboard, shower room and wc. Extended kitchen with integrated appliances, granite work surfaces and tiled floors. First floor landing, three bedrooms and a house bathroom with shower finished in porcelain tiling. Outside there are landscaped front gardens with central pergola, side block

set driveway leading to a single garage. Private South facing rear gardens ideal for garden furniture.

Kingsley Drive is within a highly regarded residential area on the outskirts of Harrogates town centre with it's many attractions such as boutique shopping, Bettys famed tearooms and the 200-acre Stray parkland. Countryside walks, in particular the impressive Nidd Gorge which takes you through to Knaresborough or Ripley, are on the doorstep. The area is renowned for reputable schools which are all within a short commute. Transport links are most accessible with the train line running to the main stations at York and Leeds, the A1(M) linking into the national motorway network only 6 miles away, and Leeds Bradford International Airport a mere 30 minutes' drive.