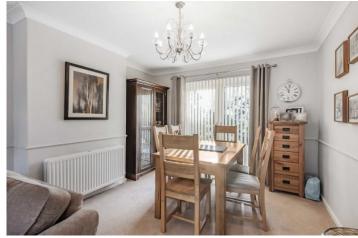

1 Kingsley Drive, Harrogate £289,950

With double glazing and gas fired central heating the property comprises in brief. Reception hall, bay fronted sitting room with a feature fireplace and a recessed living flame gas fire, ceiling cornice and dado rail. Extending through to the dining room with double doors to the rear gardens. Inner lobby with storage cupboard, shower room and wc. Extended kitchen with integrated appliances, granite work surfaces and tiled floors. First floor landing, three bedrooms and a house bathroom with shower finished in porcelain tiling. Outside there are landscaped front gardens with central pergola, side block