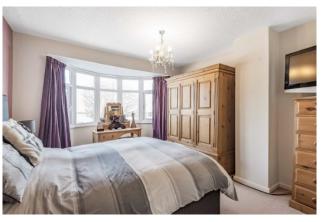

1 Kingsley Drive, Harrogate £289,950

With double glazing and gas fired central heating the property comprises in brief. Reception hall, bay fronted sitting room with a feature fireplace and a recessed living flame gas fire, ceiling cornice and dado rail. Extending through to the dining room with double doors to the rear gardens. Inner lobby with storage cupboard, shower room and wc. Extended kitchen with integrated appliances, granite work surfaces and tiled floors. First floor landing, three bedrooms and a house bathroom with shower finished in porcelain tiling. Outside there are landscaped front gardens with central pergola, side block