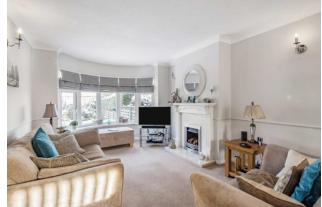

1 Kingsley Drive, Harrogate £289,950

With double glazing and gas fired central heating the property comprises in brief. Reception hall, bay fronted sitting room with a feature fireplace and a recessed living flame gas fire, ceiling cornice and dado rail. Extending through to the dining room with double doors to the rear gardens. Inner lobby with storage cupboard, shower room and wc. Extended kitchen with integrated appliances, granite work surfaces and tiled floors. First floor landing, three bedrooms and a house bathroom with shower finished in porcelain tiling. Outside there are landscaped front gardens with central pergola, side block