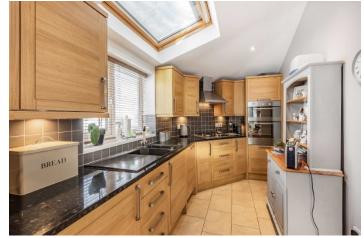

1 Kingsley Drive, Harrogate £289,950

With double glazing and gas fired central heating the property comprises in brief. Reception hall, bay fronted sitting room with a feature fireplace and a recessed living flame gas fire, ceiling cornice and dado rail. Extending through to the dining room with double doors to the rear gardens. Inner lobby with storage cupboard, shower room and wc. Extended kitchen with integrated appliances, granite work surfaces and tiled floors. First floor landing, three bedrooms and a house bathroom with shower finished in porcelain tiling. Outside there are landscaped front gardens with central pergola, side block