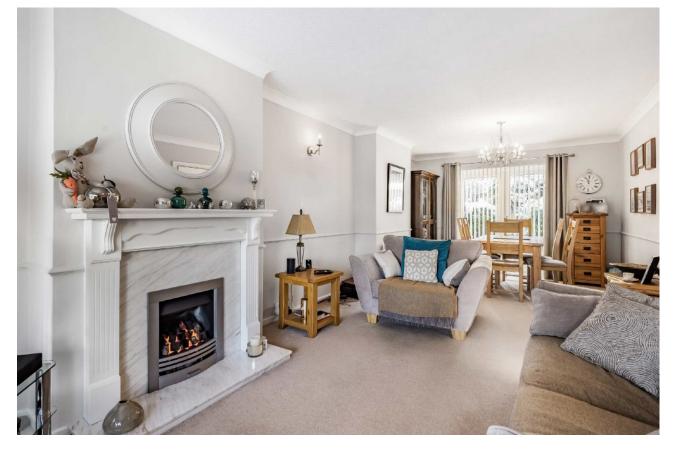

1 Kingsley Drive, Harrogate £289,950

With double glazing and gas fired central heating the property comprises in brief. Reception hall, bay fronted sitting room with a feature fireplace and a recessed living flame gas fire, ceiling cornice and dado rail. Extending through to the dining room with double doors to the rear gardens. Inner lobby with storage cupboard, shower room and wc. Extended kitchen with integrated appliances, granite work surfaces and tiled floors. First floor landing, three bedrooms and a house bathroom with shower finished in porcelain tiling. Outside there are landscaped front gardens with central pergola, side block