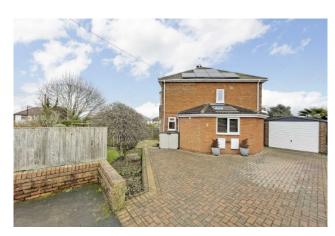

1 Kingsley Drive, Harrogate £289,950

With double glazing and gas fired central heating the property comprises in brief. Reception hall, bay fronted sitting room with a feature fireplace and a recessed living flame gas fire, ceiling cornice and dado rail. Extending through to the dining room with double doors to the rear gardens. Inner lobby with storage cupboard, shower room and wc. Extended kitchen with integrated appliances, granite work surfaces and tiled floors. First floor landing, three bedrooms and a house bathroom with shower finished in porcelain tiling. Outside there are landscaped front gardens with central pergola, side block

set driveway leading to a single garage. Private South facing rear gardens ideal for garden furniture.

Kingsley Drive is within a highly regarded residential area on the outskirts of Harrogates town centre with it's many attractions such as boutique shopping, Bettys famed tearooms and the 200-acre Stray parkland. Countryside walks, in particular the impressive Nidd Gorge which takes you through to Knaresborough or Ripley, are on the doorstep. The area is renowned for reputable schools which are all within a short commute. Transport links are most accessible with the train line running to the main stations at York and Leeds, the A1(M) linking into the national motorway network only 6 miles away, and Leeds Bradford International Airport a mere 30 minutes' drive.