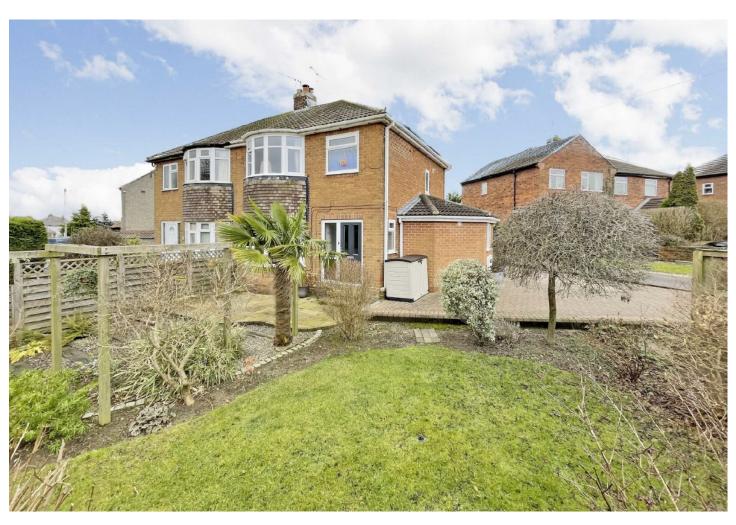

1 Kingsley Drive, Harrogate £289,950

With double glazing and gas fired central heating the property comprises in brief. Reception hall, bay fronted sitting room with a feature fireplace and a recessed living flame gas fire, ceiling cornice and dado rail. Extending through to the dining room with double doors to the rear gardens. Inner lobby with storage cupboard, shower room and wc. Extended kitchen with integrated appliances, granite work surfaces and tiled floors. First floor landing, three bedrooms and a house bathroom with shower finished in porcelain tiling. Outside there are landscaped front gardens with central pergola, side block

set driveway leading to a single garage. Private South facing rear gardens ideal for garden furniture.

Kingsley Drive is within a highly regarded residential area on the outskirts of Harrogates town centre with it's many attractions such as boutique shopping, Bettys famed tearooms and the 200-acre Stray parkland. Countryside walks, in particular the impressive Nidd Gorge which takes you through to Knaresborough or Ripley, are on the doorstep. The area is renowned for reputable schools which are all within a short commute. Transport links are most accessible with the train line running to the main stations at York and Leeds, the A1(M) linking into the national motorway network only 6 miles away, and Leeds Bradford International Airport a mere 30 minutes' drive.