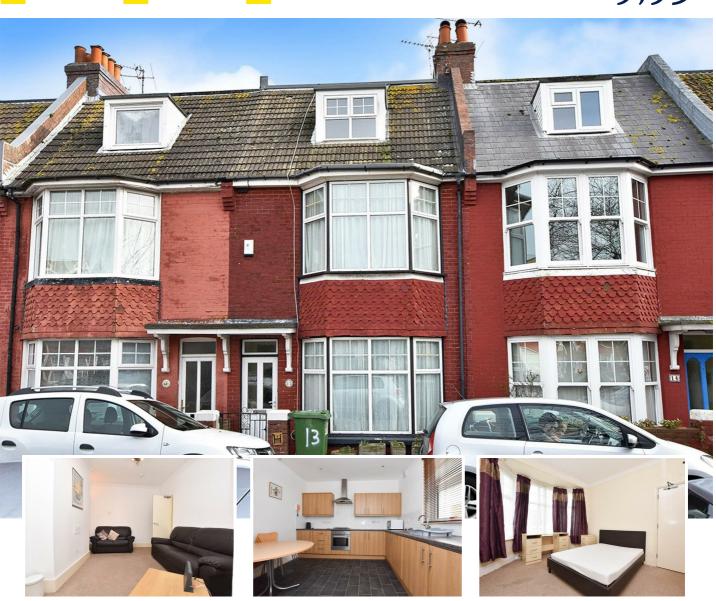

# 13 Willowfield Square, Eastbourne, BN22 8AN

Located in the heart of Seaside within easy reach of nearby shops, the town centre and seafront, this period terraced HMO has five bedrooms and is presented to a good standard throughout and includes a sitting room, modern kitchen/dining room and adjoining utility room. There is a bath and shower room/wc and a further wc with a patio to the rear. The picturesque seafront, Beacon shopping centre and mainline railway station are also within walking distance.

## 13 Willowfield Square, Eastbourne, BN22 8AN

£289,950

Main Features

Entrance

Double glazed door to-

Terraced House

5 Bedroom HMO

**Entrance Hallway** 

Radiator. Understairs cupboard.

Sitting Room

Utility Room

Bedroom 2

 $11'11 \times 11'05 + bay (3.63m \times 3.48m + bay)$ Radiator. Double glazed window to front aspect.

Kitchen/Dining Room

Sitting Room

13'07 max narrowing to 11'06 x 10'03 (4.14m max narrowing to 3.51m x 3.12m)

Radiator. Double glazed window to front aspect.

• Bath & Shower Room/WC

Kitchen/Dining Room

14'11 x 11'01 max (4.55m x 3.38m max)

 Separate WC Double Glazing

Range of units comprising single drainer sink unit and mixer tap with part tiled walls and surrounding work surfaces having cupboards and drawers under. Inset four ring gas hob and electric oven under. Range of wall mounted units and spacer for fridge freezer. Radiator. Double glazed window to rear aspect.