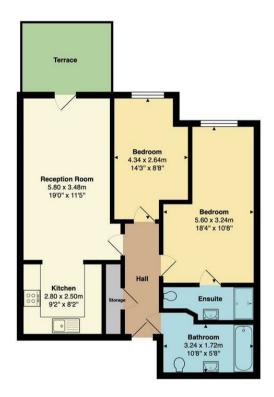

## Pennington Drive, Winchmore Hill, N21

Total Area: 71.4 m<sup>2</sup> ... 768 ft<sup>2</sup> (excluding terrace) All measurements are approximate and for display purposes only

havilands | 020 8886 6262 come by and meet the team 30 The Green, Winchmore Hill, London, N21 1AY