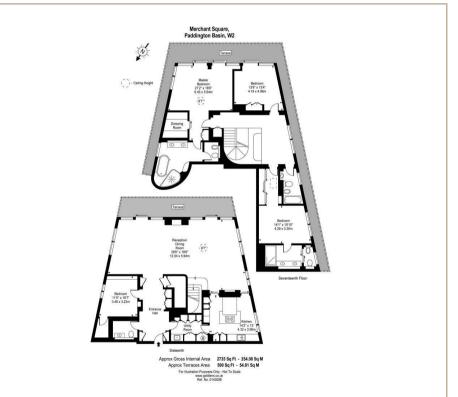

The exceptionally spacious 2,735 sqft / 254sqft accommodation with an additional 590 sqft / 54 sqm of exterior terraces and is offered in outstanding decorative condition and features balconies to both floor and accessed via all principle rooms.

: Entrance Hall : Open Plan Double Reception : Contemporary Fully Fitted Kitchen : Master Bedroom With Dressing Room and Ensuite : 2 Further Bedrooms : Study/ Bedroom 4 : Utility : Guest WC : Balconies : Secure Under Ground Parking