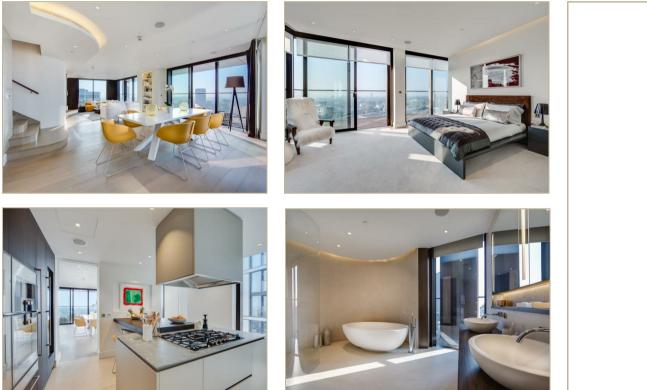

#### Description

A truly stunning, Penthouse apartment, located on the 16th and 17th floors of this prestigious modern building offering exceptional, far reaching, south-facing views towards the breathtaking London skyline.

The exceptionally spacious 2,735 sqft / 254sqft accommodation with an additional 590 sqft / 54 sqm of exterior terraces and is offered in outstanding decorative condition and features balconies to both floor and accessed via all principle rooms.

: Entrance Hall : Open Plan Double Reception : Contemporary Fully Fitted Kitchen : Master Bedroom With Dressing Room and Ensuite : 2 Further Bedrooms : Study/ Bedroom 4 : Utility : Guest WC : Balconies : Secure Under Ground Parking