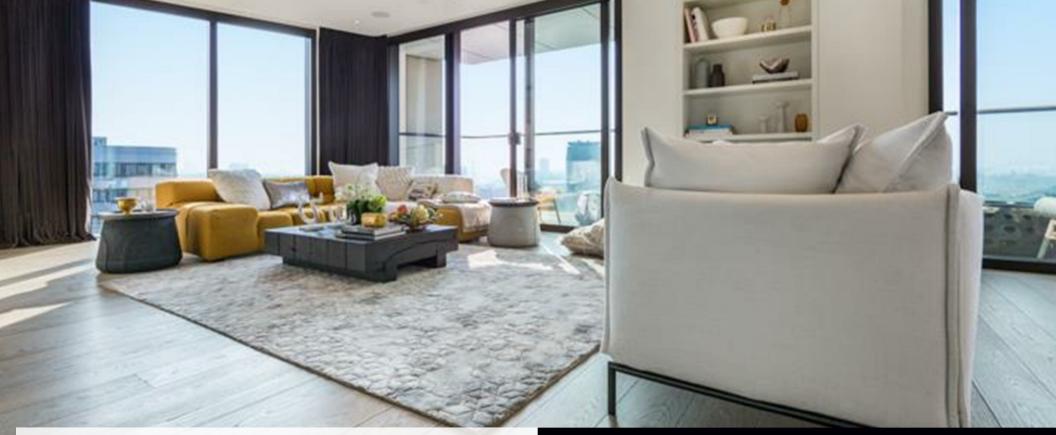

#### Description

A truly stunning, Penthouse apartment, located on the 16th and 17th floors of this prestigious modern building offering exceptional, far reaching, south-facing views towards the breathtaking London skyline.

The exceptionally spacious 2,735 sqft / 254sqft accommodation with an additional 590 sqft / 54 sqm of exterior terraces and is offered in outstanding decorative condition and features balconies to both floor and accessed via all principle rooms.

3 Merchant Square completed in 2014 is the most exclusive residential building in the Paddington Basin development with grand communal lobby, 24 hour concierge, four large lift, residents lounge, meeting rooms, cinema and communal terrace.