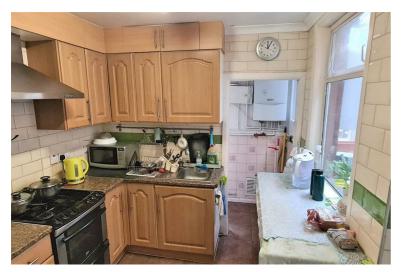

Bury Road is ideally located within a short walk to Wood Green Underground Station, local bus services, Alexandra Palace Station, The Mall and countless amenities along the High Road.

Internally the house is well decorated, double glaze windows, gas central heating, separate reception room, good sized bedroom, fully fitted kitchen with an adjoining conservatory, large bathroom, small study room, small second toilet on ground floor, private patio garden with a large shed.

Kitchen: 2.4m x 2.6m; Conservatory: 3.8m x 1.7m; Reception: 3.5m x 2.9m; Study: 2.1m x 3.7m; Bathroom: 3.6m x 2.4m; Bedroom1: 3.6m x 2.1m; Bedroom2: 4.2m x 2.9m

1 Turnpike Lane London N8 0EP 0208 342 5555 info@capitalhomesestates.co.uk www.capitalhomesestates.co.uk