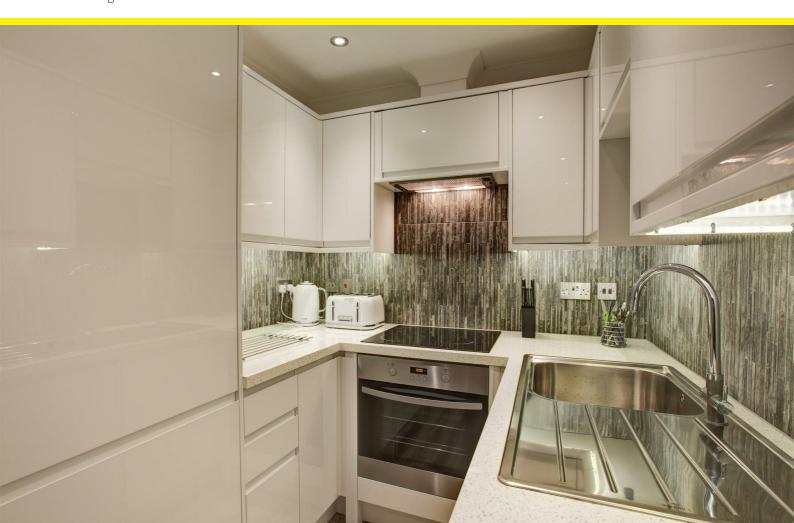

Internally the property is present to a very high standard and is fully modernized throughout. comprising of an open plan living area, modern fully fitted kitchen with integrated appliances, one large double bedrooms with ample of built in storage and a modern fully tiled three piece suite bathroom. The property benefits from gas central heating and is double glazed throughout. Additional benefits includes 24hr cctv security and coded main entrance.