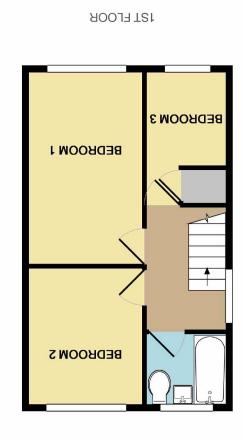

## **CROUND FLOOR**

Turnberry Drive, WILMSLOW

£1,200 Per calendar month

SK9 2QW

## The Property

WILMSLOW - PART FURNISHED AVAILABLE MID **FEBRUARY** 

This three bedroom semi detached is located on the extremely popular Summerfields development within easy walking distance of the train station and town centre. Entrance porch, lounge with feature electric fireplace, dining kitchen with modern fitted kitchen and appliances. To the first floor two double bedrooms and third single bedroom, modern fitted bathroom with shower, Gardens to front and rear. Garage. Off road parking VIEWING ESSENTIAL £1200.00pcm