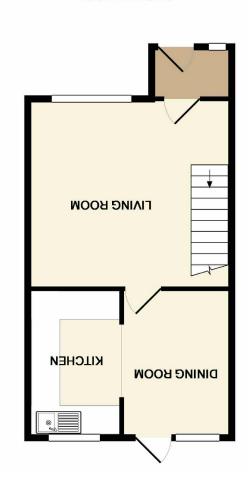

## **CROUND FLOOR**

Turnberry Drive, WILMSLOW

£1,200 Per calendar month

SK9 2QW

## The Property

WILMSLOW - PART FURNISHED AVAILABLE MID **FEBRUARY** 

This three bedroom semi detached is located on the extremely popular Summerfields development within easy walking distance of the train station and town centre. Entrance porch, lounge with feature electric fireplace, dining kitchen with modern fitted kitchen and appliances. To the first floor two double bedrooms and third single bedroom, modern fitted bathroom with shower, Gardens to front and rear. Garage. Off road parking VIEWING ESSENTIAL £1200.00pcm