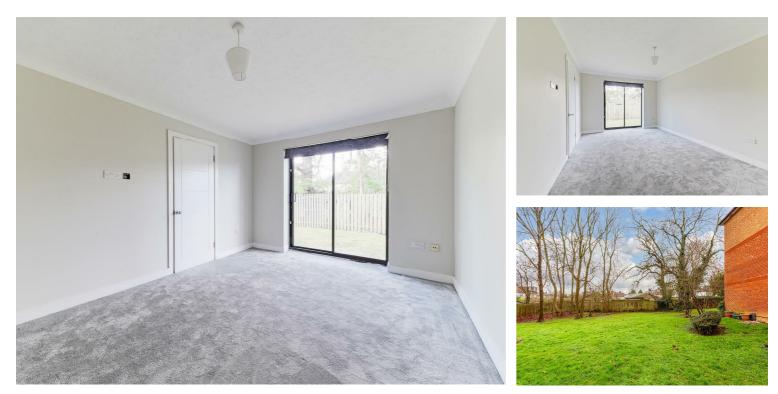

#### LOUNGE

 $4.78m \times 2.87m (15'8 \times 9'5)$ Rear aspect double glazed patio door leading onto the communal gardens. Coving. Electric wall heater.