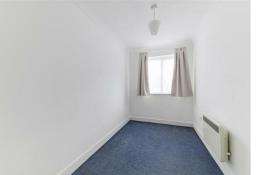

#### **BEDROOM TWO**

 $3.38m \times 1.80m (11'1 \times 5'11)$ Front aspect glazed window. Coving. Electric wall mounted heater.