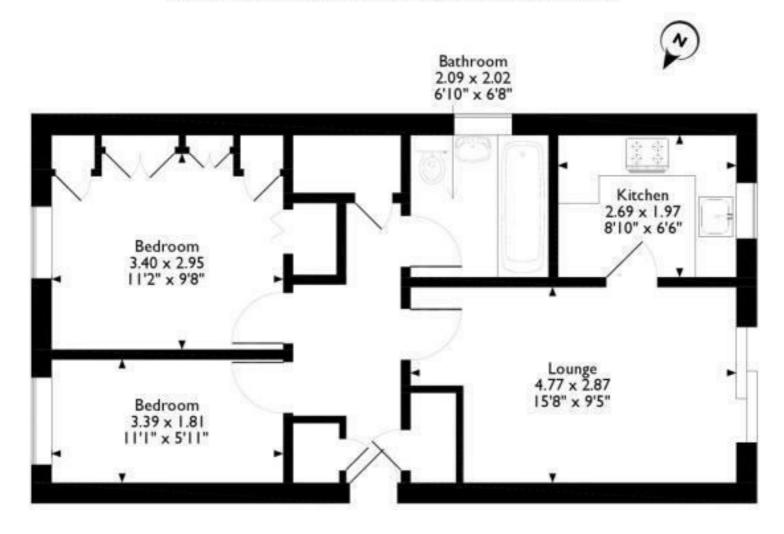

### 11 Chartwell Gardens Cheam, Sutton, Greater London

Please note that the location of doors, windows and other items are approximate and this floorplan is to be used for illustrative purposes only. Unauthorized reproduction is prohibited.