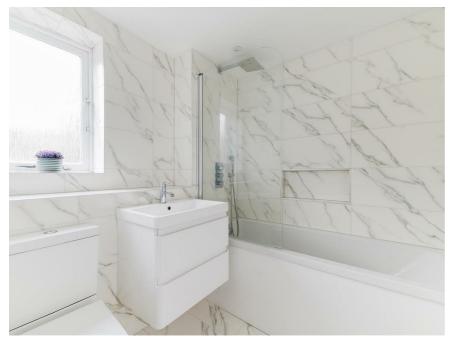

#### BATHROOM

Side aspect frosted double glazed window. Bath with mixer and shower attachment. Vanity sink Low level WC. Fully tiled walls and floor.