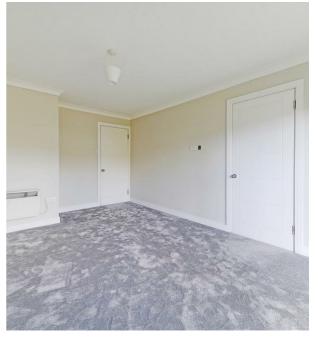

#### **BEDROOM ONE**

 $3.61 \text{ m} \times 2.87 \text{ m} (11'10 \times 9'5)$ Front aspect window. Coving. Fitted wardrobes and further storage. Wall mounted electric heater.

#### **BEDROOM TWO**

 $3.38m \times 1.80m (11'1 \times 5'11)$ Front aspect glazed window. Coving. Electric wall mounted heater.