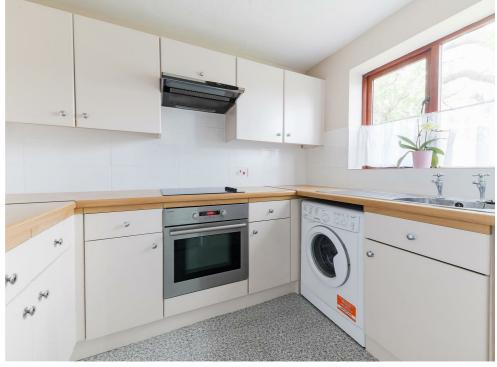

#### **KITCHEN**

 $2.69m \times 1.98m (8'10 \times 6'6)$ Rear aspect glazed window. Single drainer sink unit. Wall and base units. Electric hob, oven and extractor fan. Space for washing machine and fridge freezer.