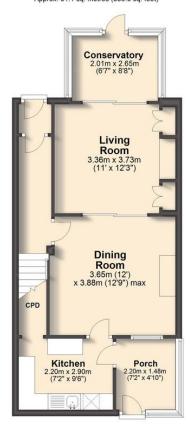

Storforth Lane Terrace, Chesterfield Guide Price £120,000 to £125,000 This deceptively spacious three bedroom mid terrace house is located in the sought after suburb of Hasland.

- Three Bedroom Mid Terrace House
- No Onward Chain
- Fitted Kitchen
- Separate Dining Room
- Conservatory Leading To Generous Rear Garden
- Three Good Sized Bedrooms
- Bathroom With Three Piece Suite
- Gas Central Heating & Double Glazing
- Off Road Parking
- Energy Rating TBC, Tenure; Freehold.

## £120,000 to £125,000 (Guide Price)

This is for our family...

- Offering versatile accommodation with the perfect opportunity to modernise to your own requirements.
- The generous rear garden is excellent for both kids to play and adults to entertain in.
- Providing an open plan feel throughout the ground floor, providing ample living and dining space.
- Located a short distance from many highly regarded schools.

I am looking for investment...

- Tenants would love the quiet location, garden & access to amenities.

First Floor
Approx. 41.2 sq. metres (443.8 sq. feet)

Total area: approx. 92.3 sq. metres (993.8 sq. feet)