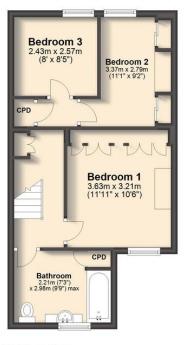

Storforth Lane Terrace, Chesterfield Guide Price £120,000 to £125,000 This deceptively spacious three bedroom mid terrace house is located in the sought after suburb of Hasland.

- Three Bedroom Mid Terrace House
- No Onward Chain
- Fitted Kitchen
- Separate Dining Room
- Conservatory Leading To Generous Rear Garden
- Three Good Sized Bedrooms
- Bathroom With Three Piece Suite
- Gas Central Heating & Double Glazing
- Off Road Parking
- Energy Rating TBC, Tenure; Freehold.

I am looking for investment...

- Tenants would love the quiet location, garden & access to amenities.

First Floor
Approx. 41.2 sq. metres (443.8 sq. feet)

Total area: approx. 92.3 sq. metres (993.8 sq. feet)