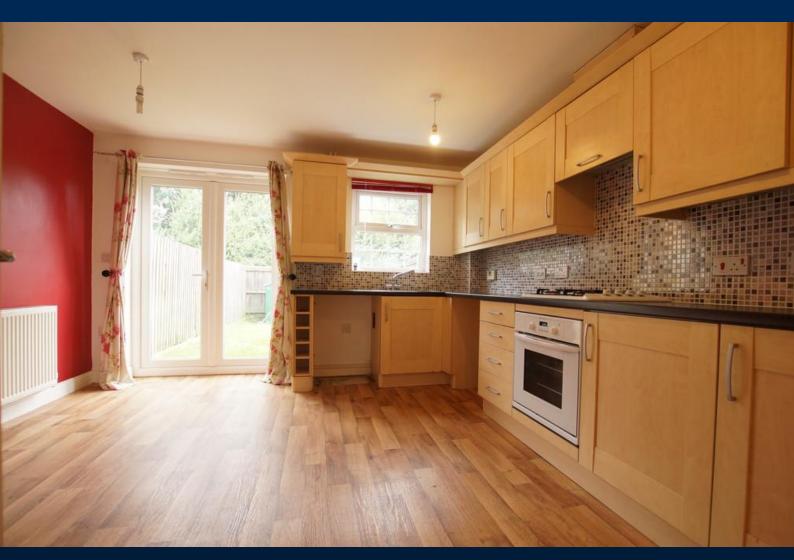

## £775 pcm

THREE/FOUR BEDROOMS. The property briefly comprises; Open Plan Kitchen Diner with French doors to the Garden, Good sized Lounge to the first floor, Three Bedrooms, the master benefitting an En-Suite Shower Room and family Bathroom. Also benefitting two allocated parking spaces and an endosed rear Garden.

#### **ACCOMMODATION**

THREE/FOUR BEDROOMS. The property briefly comprises; Open Plan Kitchen Diner with French doors to the Garden, Good sized Lounge to the first floor, Three Bedrooms, the master benefitting an En-Suite Shower Room and family Bathroom. Also benefitting two allocated parking spaces and an enclosed rear Garden.