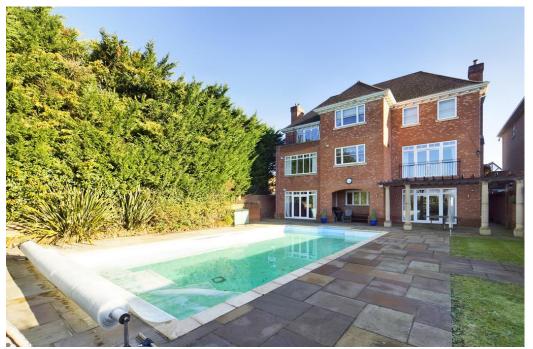

THE DRIVE, UB10 8AF

аят ган 202 Field End Road, Pinner, Middlesex,

This exceptional 6 bedroom detached family residence is entered through electronic gates, is set over three floors, sits on a huge plot of land within the most desirable private road in the area and exudes elegance throughout its interior. This one of a kind home offers a swimming pool, basement level to incorporate a games room and more, 6 large double bedrooms, five bathrooms, five reception rooms, detached double garage, sweeping driveway with parking for numerous cars, nearly 6,000 square foot of living accommodation and potential to extend further specifically in the loft which could add further bedrooms and bathrooms stpp. The property is 1.5 miles away from Ickenham high street and train station ( Metropolitan & Piccadilly Line), 1.5 miles away from Douay Martyrs School and 1.5 miles away from Breakspear Primary School.

6 Bedrooms 5 Bathrooms 5 Reception Rooms Swimming Pool Potential To Extend Further STPP Modern Interiors Electronic Gated Entrance Detached Double Garage Huge Plot