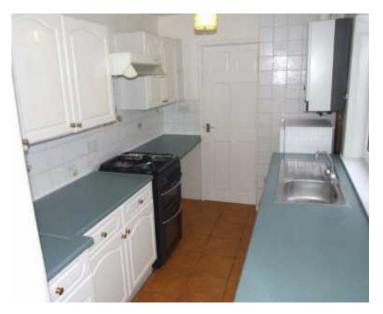

## DESCRIPTION

First floor flat ideally located for local shops and bus routed. The accommodation comprises of spacious lounge / dining room. Fitted kitchen. Bathroom with shower over bath. One double and one single bedroom with laminate flooring. The property benefits from gas central heating and UPVC double glazing. Shared rear yard. Excluding water rates. UNFURNISHED Available May 2013