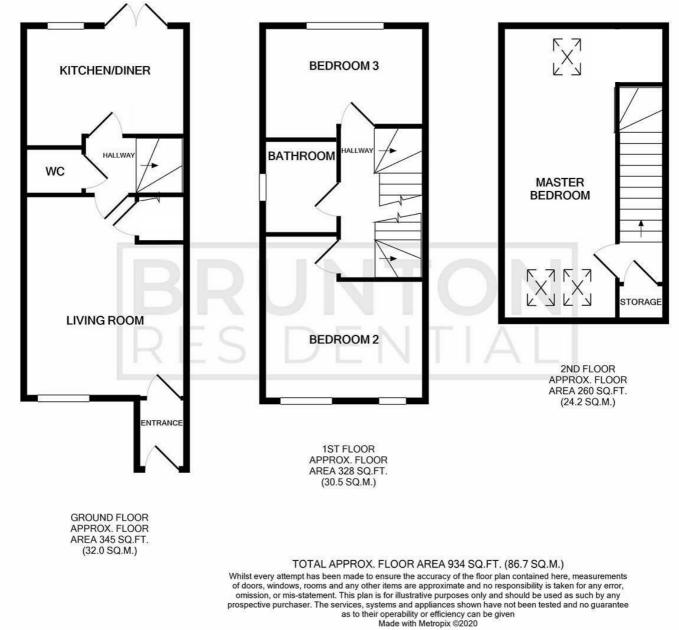

#### Great Park, NE13 9ED

\*\*\* 360 VIRTUAL TOUR \*\*\* - Available NOW - Rent £875pcm - Brand New Persimmon Seaton build Townhouse - 3 Bedrooms - Family bathroom - Fitted kitchen with dining space - Over 3 storeys -Rear garden with shed- Allocated parking - Available on an unfurnished basis - Gas central heating - Easy access to A1 - Call today for viewings.