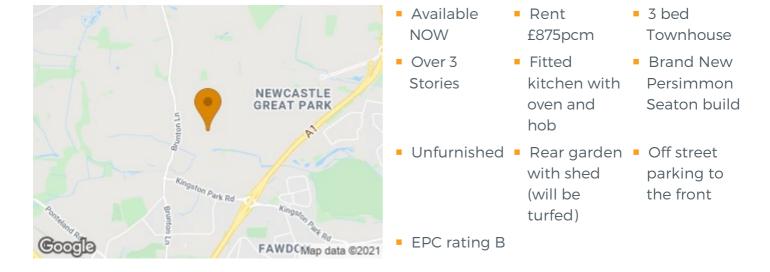

#### Great Park, NE13 9ED

\*\*\* 360 VIRTUAL TOUR \*\*\* - Available NOW - Rent £875pcm - Brand New Persimmon Seaton build Townhouse - 3 Bedrooms - Family bathroom - Fitted kitchen with dining space - Over 3 storeys -Rear garden with shed- Allocated parking - Available on an unfurnished basis - Gas central heating - Easy access to A1 - Call today for viewings.