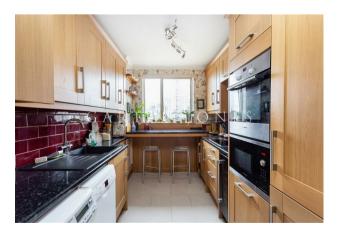

## £1,200,000 Leasehold

A light and spacious 1,170sq.ft, 3 bedroom river facing apartment on the 2nd floor (with lift) of this established development in the heart of Nine Elms and opposite the site of the flagship US Embassy. This newly refurbished apartment is currently arranged with 3 spacious double bedrooms, 2 bathrooms (1 en-suite), an impressive triple aspect reception room with direct views of the River Thames from Battersea Power Station in the West to the City in the East and beyond. There is a separate kitchen, excellent storage throughout, secure parking and a day porter. Riverside Court is located close to a range of local shops and amenities as well as being within a few minutes' walk of the transport links of Vauxhall including Rail, Tube (Victoria Line) and Bus Services as well as the River Taxi at St George Wharf.