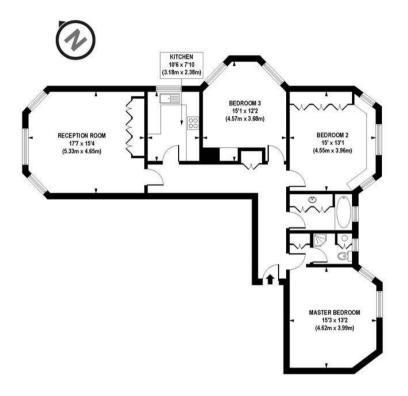

#### APPROX. GROSS INTERNAL FLOOR AREA 1170 sq. ft / 108.70 sq. m

Floorplan is for illustrative purposes only and is not to scale. Every attempt has been made to ensure the accuracy of the floorplan shown, however all measurements, futures, fittings and data shown are an approximate interpretation for illustrative purposes only. Liability for errors, omissions or mis-statement through negligence or otherwise is hereby excluded.