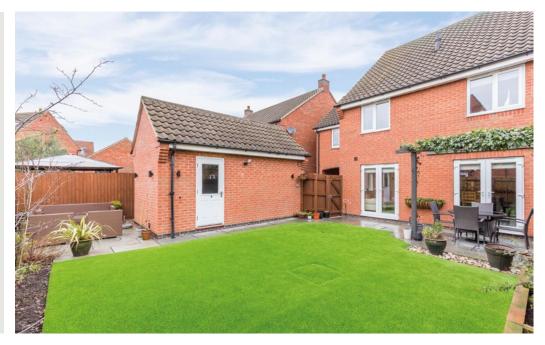

Outside a gated driveway leads to off street parking and single detached garage, along with low maintenance south facing gardens.

#### **OUTSIDE**

Twin cast iron gates lead to driveway partially covered and detached single garage currently utilised as a gym. South facing rear garden with fenced and wall surround, artificial lawn, soft and hard landscaping, raised beds, gated side access.