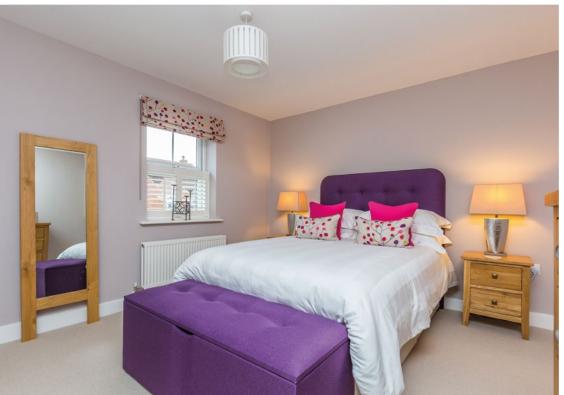

#### Bedroom Two

Double glazed window to front with working shutters, radiator, built in wardrobes.

### Bedroom Three

Double glazed window to rear, built in wardrobe, radiator

#### **Bedroom Four**

Double glazed window to rear, built in wardrobe.