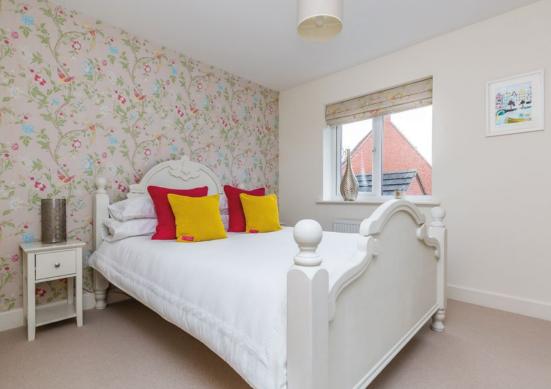

#### Bedroom Two

Double glazed window to front with working shutters, radiator, built in wardrobes.

### Bedroom Three

Double glazed window to rear, built in wardrobe, radiator

#### **Bedroom Four**

Double glazed window to rear, built in wardrobe.