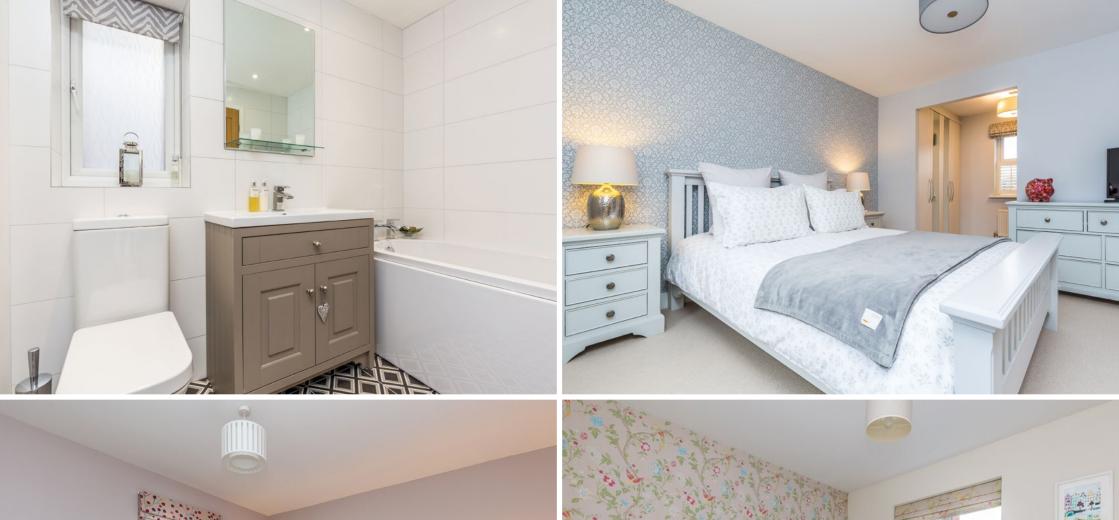

#### En-suite shower room

Double glazed window to front, three piece white suite comprising low level WC, wash hand basin in vanity unit, walk in shower, heated towel rail, fully tiled, extractor.

## Master Bedroom

Double glazed window to rear, radiator.

#### Bathroom

Double glazed window to side, Four piece white suite comprising low level WC, wash hand basin in vanity unit, walk in shower unit, bath, heated towel rail, fully tiled, extractor.