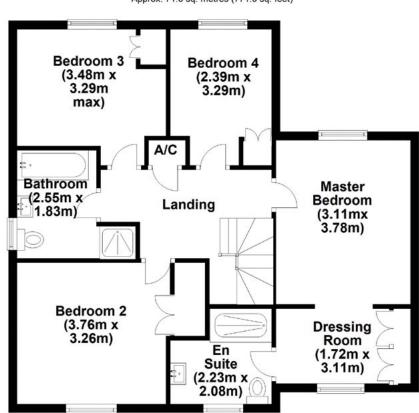

#### Bathroom

Double glazed window to side, Four piece white suite comprising low level WC, wash hand basin in vanity unit, walk in shower unit, bath, heated towel rail, fully tiled, extractor.

#### **OUTSIDE**

Twin cast iron gates lead to driveway partially covered and detached single garage currently utilised as a gym. South facing rear garden with fenced and wall surround, artificial lawn, soft and hard landscaping, raised beds, gated side access.