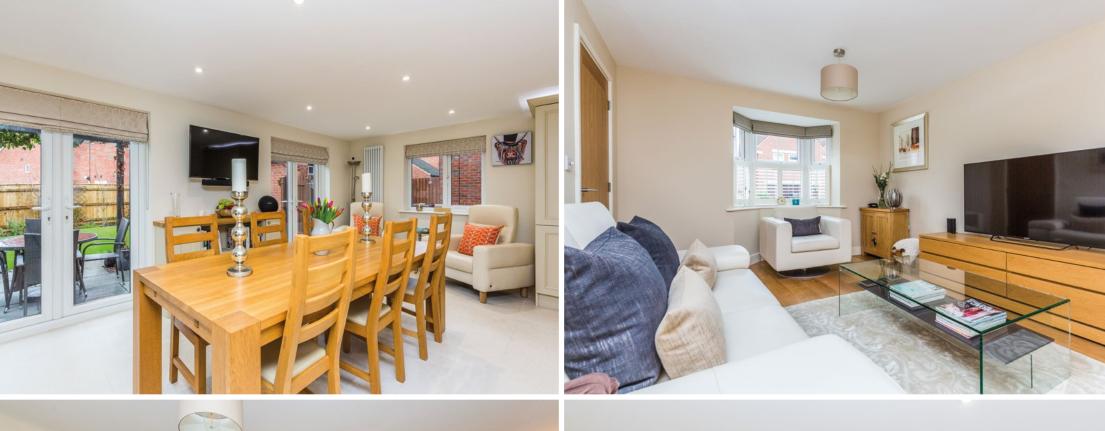

## Reception Room

Double glazed bay window to front with working shutters, engineered oak flooring, two radiators.

## Kitchen/Dining/Family Room

Twin glazed French doors to rear, double glazed window to side, bespoke kitchen units, vertical contemporary radiator, ceramic tiled flooring, with under floor heating, granite work surfaces and splashbacks, 'Rangemaster' stove with extractor over, sink, drainer and drainaway, integrated appliances including 'Blomberg' dishwasher, wine cooler, integrated fridge-freezer and washing machine, built in pantry with granite slab, pull out larder, zoned recess down lighting.