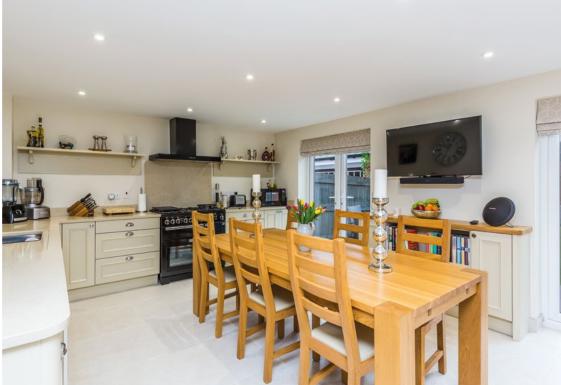

## Kitchen/Dining/Family Room

Twin glazed French doors to rear, double glazed window to side, bespoke kitchen units, vertical contemporary radiator, ceramic tiled flooring, with under floor heating, granite work surfaces and splashbacks, 'Rangemaster' stove with extractor over, sink, drainer and drainaway, integrated appliances including 'Blomberg' dishwasher, wine cooler, integrated fridge-freezer and washing machine, built in pantry with granite slab, pull out larder, zoned recess down lighting.