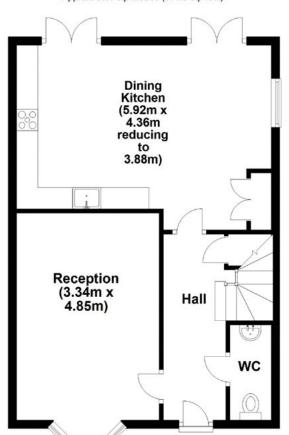

# First Floor

## First Floor Landing

Access to loft space with pull down ladder, airing cupboard housing new condensing boiler, radiator.

## Master Bedroom

Double glazed window to rear, radiator.

## Dressing Room

Double glazed window with shutter to front, built in wardrobes, radiator.

#### En-suite shower room

Double glazed window to front, three piece white suite comprising low level WC, wash hand basin in vanity unit, walk in shower, heated towel rail, fully tiled, extractor.

#### Bedroom Two

Double glazed window to front with working shutters, radiator, built in wardrobes.

### Bedroom Three

Double glazed window to rear, built in wardrobe, radiator

#### **Bedroom Four**

Double glazed window to rear, built in wardrobe.

#### Bathroom

Double glazed window to side, Four piece white suite comprising low level WC, wash hand basin in vanity unit, walk in shower unit, bath, heated towel rail, fully tiled, extractor.