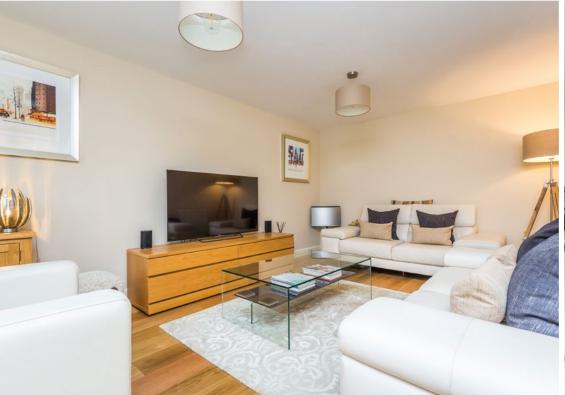

## Reception Room

Double glazed bay window to front with working shutters, engineered oak flooring, two radiators.